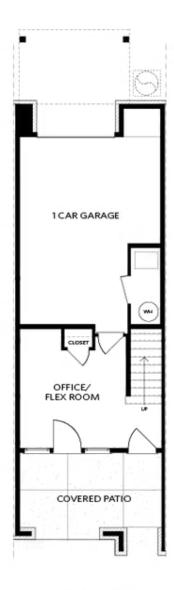

PRICED AT

\$578,140

1694 Sq Ft

2 Beds

2.5 Baths

🗐 1 Car Garage

3.0 Story

Your Home, Your Way with \$20K already reflected in the advertised price. Customize your home buying journey - use it towards low rates, upgrades, appliances, closing costs & more. Ends August 31, 2025. Elevate Your Lifestyle in the Barnsley I Floor Plan. This thoughtfully designed home offers 2 spacious bedrooms and 2.5 baths, blending comfort with modern elegance. Step onto the inviting front terrace, ideal for outdoor relaxation or entertaining. Just inside, sliding glass doors open into a versatile flex/media room, perfectly suited for working from home or unwinding in your own private retreat. Upstairs, enjoy open-concept living at its finest. The kitchen features modern cabinets, sleek quartz countertops, stainless steel appliances, a center island perfect for entertaining or meal prep. It's the ultimate space for cooking, gathering, and entertaining. The spacious living room boasts abundant natural light and access to a private wooden deck—perfect for morning coffee or evening drinks. Upstairs, you'll find a generously sized Owner's Suite with a spa-inspired bath and secondary bedroom with a second full bath and walk-in closet. The laundry is conveniently located in the hallway for easy access. Enjoy the convenience of HOA-maintained landscaping and lawn care, giving you more time to relax and ...

> Want to Know More **About This Home?**

TERRACE

Elevation N

Want to Know More About This Home?

SECOND FLOOR

Elevation N

Want to Know More About This Home?

THIRD FLOOR