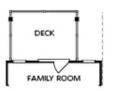

PRICED AT

\$578,140

1694 Sq Ft

2 Beds

2.5 Baths

🗐 1 Car Garage

3.0 Story

Your Home, Your Way with \$20K already reflected in the advertised price. Customize your home buying journey - use it towards low rates, upgrades, appliances, closing costs & more. Ends August 31, 2025. Elevate Your Lifestyle in the Barnsley I Floor Plan. This thoughtfully designed home offers 2 spacious bedrooms and 2.5 baths, blending comfort with modern elegance. Step onto the inviting front terrace, ideal for outdoor relaxation or entertaining. Just inside, sliding glass doors open into a versatile flex/media room, perfectly suited for working from home or unwinding in your own private retreat. Upstairs, enjoy open-concept living at its finest. The kitchen features modern cabinets, sleek quartz countertops, stainless steel appliances, a center island perfect for entertaining or meal prep. It's the ultimate space for cooking, gathering, and entertaining. The spacious living room boasts abundant natural light and access to a private wooden deck—perfect for morning coffee or evening drinks. Upstairs, you'll find a generously sized Owner's Suite with a spa-inspired bath and secondary bedroom with a second full bath and walk-in closet. The laundry is conveniently located in the hallway for easy access. Enjoy the convenience of HOA-maintained landscaping and lawn care, giving you more time to relax and ...