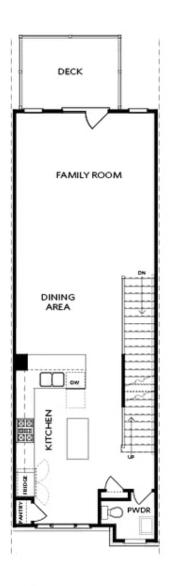

PRICED AT

\$578,140

1694 Sq Ft

2 Beds

2.5 Baths

🗐 1 Car Garage

3.0 Story

Your Home, Your Way with \$20K already reflected in the advertised price. Customize your home buying journey - use it towards low rates, upgrades, appliances, closing costs & more. Ends August 31, 2025. Elevate Your Lifestyle in the Barnsley I Floor Plan. This thoughtfully designed home offers 2 spacious bedrooms and 2.5 baths, blending comfort with modern elegance. Step onto the inviting front terrace, ideal for outdoor relaxation or entertaining. Just inside, sliding glass doors open into a versatile flex/media room, perfectly suited for working from home or unwinding in your own private retreat. Upstairs, enjoy open-concept living at its finest. The kitchen features modern cabinets, sleek quartz countertops, stainless steel appliances, a center island perfect for entertaining or meal prep. It's the ultimate space for cooking, gathering, and entertaining. The spacious living room boasts abundant natural light and access to a private wooden deck—perfect for morning coffee or evening drinks. Upstairs, you'll find a generously sized Owner's Suite with a spa-inspired bath and secondary bedroom with a second full bath and walk-in closet. The laundry is conveniently located in the hallway for easy access. Enjoy the convenience of HOA-maintained landscaping and lawn care, giving you more time to relax and ...

> Want to Know More **About This Home?**

TERRACE

Elevation N

Want to Know More About This Home?

SECOND FLOOR

Elevation N

Want to Know More About This Home?

THIRD FLOOR