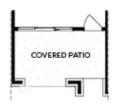

## 111 IVEYBROOKE LANE, 60 THE BARNSLEY I TOWNHOME IN IVEYBROOKE | ALPHARETTA, GA

PRICED AT **\$606,070** 

1694 Sq Ft

2 Beds

🗎 1 Car Garage

علام 3.0 Story

Your Home, Your Way with \$20K! Customize your home buying journey – use it towards low rates, upgrades, appliances, closing costs & more. Ends August 31, 2025. Discover effortless elegance in this beautifully designed 2-bedroom, 2.5-bath townhome, crafted with a perfect balance of modern sophistication and practical living. From high-end finishes to smart design, this home offers the comfort and versatility you've been looking for. From the start, the private front entrance, fenced-in yard, and covered terrace create a welcoming outdoor space ideal for entertaining or simply enjoying quiet moments. Inside, the entry-level flex room is filled with natural light and offers dual access via a traditional front door and sliding glass door—making it the perfect spot for a home office, media room, or creative studio. Upstairs, the open-concept main level is the heart of the home. The gourmet kitchen is both beautiful and functional, featuring a large island & breakfast bar with Calacatta Ultra Quartz countertops, 42" cabinetry with crown molding and soft-close doors, and GE stainless steel appliances, including a gas range, built-in microwave, range hood, and dishwasher. The space flows seamlessly to a private deck, ideal for relaxing or entertaining. On the top level, unwind in the ...

## 111 IVEYBROOKE LANE, 60 THE BARNSLEY I TOWNHOME IN IVEYBROOKE | ALPHARETTA, GA

TERRACE

Elevation N

Want to Know More About This Home?

SECOND FLOOR

Elevation N

Want to Know More About This Home?

THIRD FLOOR