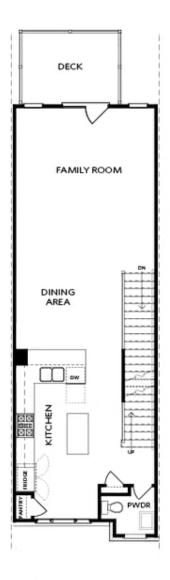

## 111 IVEYBROOKE LANE, 60 THE BARNSLEY I TOWNHOME IN IVEYBROOKE | ALPHARETTA, GA

TERRACE

Elevation N

Want to Know More About This Home?

SECOND FLOOR

Elevation N

Want to Know More About This Home?

THIRD FLOOR