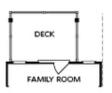

## 111 IVEYBROOKE LANE, 60 THE BARNSLEY I TOWNHOME IN IVEYBROOKE | ALPHARETTA, GA

PRICED AT **\$606,070** 

1694 Sq Ft

2 Beds

🗎 1 Car Garage

علام 3.0 Story

Your Home, Your Way with \$20K! Customize your home buying journey – use it towards low rates, upgrades, appliances, closing costs & more. Ends August 31, 2025. Discover effortless elegance in this beautifully designed 2-bedroom, 2.5-bath townhome, crafted with a perfect balance of modern sophistication and practical living. From high-end finishes to smart design, this home offers the comfort and versatility you've been looking for. From the start, the private front entrance, fenced-in yard, and covered terrace create a welcoming outdoor space ideal for entertaining or simply enjoying quiet moments. Inside, the entry-level flex room is filled with natural light and offers dual access via a traditional front door and sliding glass door—making it the perfect spot for a home office, media room, or creative studio. Upstairs, the open-concept main level is the heart of the home. The gourmet kitchen is both beautiful and functional, featuring a large island & breakfast bar with Calacatta Ultra Quartz countertops, 42" cabinetry with crown molding and soft-close doors, and GE stainless steel appliances, including a gas range, built-in microwave, range hood, and dishwasher. The space flows seamlessly to a private deck, ideal for relaxing or entertaining. On the top level, unwind in the ...

## 111 IVEYBROOKE LANE, 60 THE BARNSLEY I TOWNHOME IN IVEYBROOKE | ALPHARETTA, GA

TERRACE

Elevation N

Want to Know More About This Home?

SECOND FLOOR

Elevation N

Want to Know More About This Home?

THIRD FLOOR