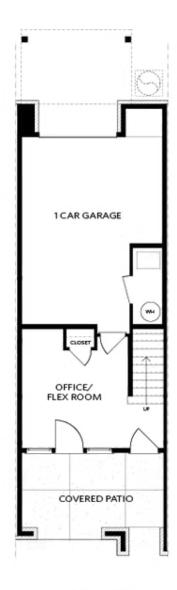

PRICED AT \$608,570

1694 Sq Ft

2 Beds

2.5 Baths

1 Car Garage

كا 3.0 Story

Your Home, Your Way with \$20K! Customize your home buying journey – use it towards low rates, upgrades, appliances, closing costs & more. Ends August 31, 2025. Timeless style and modern comfort in this beautifully designed 2-bedroom, 2.5-bath townhome. Perfectly blending high-end finishes with practical functionality, this residence offers everything you need for refined, everyday living. From the moment you arrive, you'll be greeted by a private front entry, a fenced-in yard, and a covered terrace—a perfect outdoor retreat for morning coffee or evening entertaining. On the entry level, a flexible bonus room provides the ideal setup for a home office, gym, or media room, with natural light pouring in through large windows and dual access points. Upstairs, the main level is a true showstopper. The open-concept family room features an electric linear fireplace and dining area flowing effortlessly into a designer kitchen featuring Quartz countertops, 42" Cabinetry with elegant crown molding, and soft-close doors. GE stainless steel appliances, make cooking and entertaining a delight. Step out onto your private wooden deck for seamless indoor-outdoor living year-round. The top floor features a serene owner's suite complete with a spa-like bath, plus a spacious secondary bedroom with its own full bath. ...

Want to Know More About This Home?

TERRACE

Elevation N

Want to Know More About This Home?

SECOND FLOOR

Elevation N

Want to Know More About This Home?

THIRD FLOOR