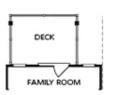

PRICED AT \$608,570

1694 Sq Ft

2 Beds

2.5 Baths

1 Car Garage

كا 3.0 Story

Your Home, Your Way with \$20K! Customize your home buying journey – use it towards low rates, upgrades, appliances, closing costs & more. Ends August 31, 2025. Timeless style and modern comfort in this beautifully designed 2-bedroom, 2.5-bath townhome. Perfectly blending high-end finishes with practical functionality, this residence offers everything you need for refined, everyday living. From the moment you arrive, you'll be greeted by a private front entry, a fenced-in yard, and a covered terrace—a perfect outdoor retreat for morning coffee or evening entertaining. On the entry level, a flexible bonus room provides the ideal setup for a home office, gym, or media room, with natural light pouring in through large windows and dual access points. Upstairs, the main level is a true showstopper. The open-concept family room features an electric linear fireplace and dining area flowing effortlessly into a designer kitchen featuring Quartz countertops, 42" Cabinetry with elegant crown molding, and soft-close doors. GE stainless steel appliances, make cooking and entertaining a delight. Step out onto your private wooden deck for seamless indoor-outdoor living year-round. The top floor features a serene owner's suite complete with a spa-like bath, plus a spacious secondary bedroom with its own full bath. ...

Want to Know More About This Home?

TERRACE

Elevation N

Want to Know More About This Home?

SECOND FLOOR

Elevation N

Want to Know More About This Home?

THIRD FLOOR