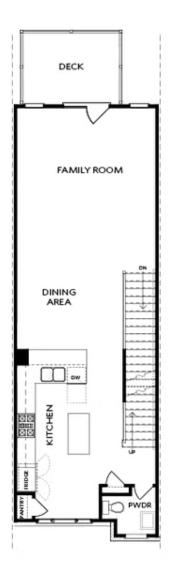

PRICED AT \$608,570

1694 Sq Ft

2 Beds

2.5 Baths

1 Car Garage

كا 3.0 Story

Your Home, Your Way with \$20K! Customize your home buying journey – use it towards low rates, upgrades, appliances, closing costs & more. Ends August 31, 2025. Timeless style and modern comfort in this beautifully designed 2-bedroom, 2.5-bath townhome. Perfectly blending high-end finishes with practical functionality, this residence offers everything you need for refined, everyday living. From the moment you arrive, you'll be greeted by a private front entry, a fenced-in yard, and a covered terrace—a perfect outdoor retreat for morning coffee or evening entertaining. On the entry level, a flexible bonus room provides the ideal setup for a home office, gym, or media room, with natural light pouring in through large windows and dual access points. Upstairs, the main level is a true showstopper. The open-concept family room features an electric linear fireplace and dining area flowing effortlessly into a designer kitchen featuring Quartz countertops, 42" Cabinetry with elegant crown molding, and soft-close doors. GE stainless steel appliances, make cooking and entertaining a delight. Step out onto your private wooden deck for seamless indoor-outdoor living year-round. The top floor features a serene owner's suite complete with a spa-like bath, plus a spacious secondary bedroom with its own full bath. ...

Want to Know More About This Home?

TERRACE

Elevation N

Want to Know More About This Home?

SECOND FLOOR

Elevation N

Want to Know More About This Home?

THIRD FLOOR