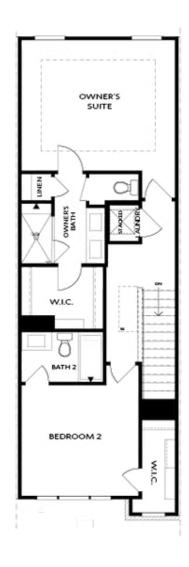

PRICED AT \$608,570

1694 Sq Ft

2 Beds

2.5 Baths

1 Car Garage

كا 3.0 Story

Your Home, Your Way with \$20K! Customize your home buying journey – use it towards low rates, upgrades, appliances, closing costs & more. Ends August 31, 2025. Timeless style and modern comfort in this beautifully designed 2-bedroom, 2.5-bath townhome. Perfectly blending high-end finishes with practical functionality, this residence offers everything you need for refined, everyday living. From the moment you arrive, you'll be greeted by a private front entry, a fenced-in yard, and a covered terrace—a perfect outdoor retreat for morning coffee or evening entertaining. On the entry level, a flexible bonus room provides the ideal setup for a home office, gym, or media room, with natural light pouring in through large windows and dual access points. Upstairs, the main level is a true showstopper. The open-concept family room features an electric linear fireplace and dining area flowing effortlessly into a designer kitchen featuring Quartz countertops, 42" Cabinetry with elegant crown molding, and soft-close doors. GE stainless steel appliances, make cooking and entertaining a delight. Step out onto your private wooden deck for seamless indoor-outdoor living year-round. The top floor features a serene owner's suite complete with a spa-like bath, plus a spacious secondary bedroom with its own full bath. ...

Want to Know More About This Home?

TERRACE

Elevation N

Want to Know More About This Home?

SECOND FLOOR

Elevation N

Want to Know More About This Home?

THIRD FLOOR