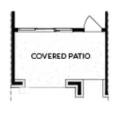

PRICED AT \$608,570

1694 Sq Ft

2 Beds

2.5 Baths

1 Car Garage

كا 3.0 Story

Your Home, Your Way with \$20K! Customize your home buying journey – use it towards low rates, upgrades, appliances, closing costs & more. Ends August 31, 2025. Timeless style and modern comfort in this beautifully designed 2-bedroom, 2.5-bath townhome. Perfectly blending high-end finishes with practical functionality, this residence offers everything you need for refined, everyday living. From the moment you arrive, you'll be greeted by a private front entry, a fenced-in yard, and a covered terrace—a perfect outdoor retreat for morning coffee or evening entertaining. On the entry level, a flexible bonus room provides the ideal setup for a home office, gym, or media room, with natural light pouring in through large windows and dual access points. Upstairs, the main level is a true showstopper. The open-concept family room features an electric linear fireplace and dining area flowing effortlessly into a designer kitchen featuring Quartz countertops, 42" Cabinetry with elegant crown molding, and soft-close doors. GE stainless steel appliances, make cooking and entertaining a delight. Step out onto your private wooden deck for seamless indoor-outdoor living year-round. The top floor features a serene owner's suite complete with a spa-like bath, plus a spacious secondary bedroom with its own full bath. ...

Want to Know More About This Home?

TERRACE

Elevation N

Want to Know More About This Home?

SECOND FLOOR

Elevation N

Want to Know More About This Home?

THIRD FLOOR