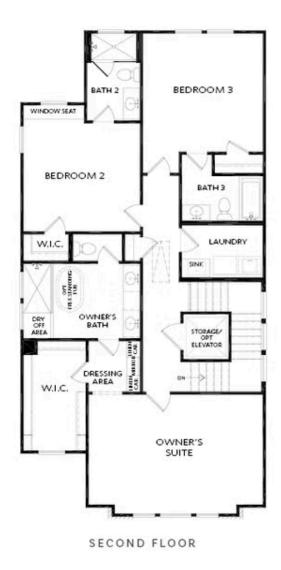

PRICED AT

\$1,776,800

3149 Sq Ft

4 Beds

4.5 Baths

2 Car Garage

كا 3.0 Story

PARK WALKE IS THE MOST CONVENIENT/WALKABLE NEW SINGLE FAMILY COMMUNITY IN DOWNTOWN ALPHARETTA; SELLING FAST, MORE THAN 50% SOLD!! THIS EXCEPTIONALLY CURATED HOME WILL BE COMPLETED WITH STUNNING FINISHES THAT YOU ARE SURE TO LOVE AND ENJOY. DON'T MISS OUT ON ONE OF THE VERY LAST DETACHED SINGLE FAMILY NEW CONSTRUCTION OPPORTUNITIES IN THE DOWNTOWN ALPHARETTA AREA.... AT PARK WALKE YOU WILL FIND YOURSELF WALKING TO ALL OF THE AMAZING ACTIVITIES TO DOWNTOWN ALPHARETTA & AVALON. ENDLESS RESTARUANTS & ALL THE SHOPPING YOU CAN NEED/WANT. THIS UNIQUELY CRAFTED HOME WILL OFFER A PRIVATE COURTYARD WHERE YOU WILL ENJOY RELAXING AND ENTERTAINING ALL YEAR ROUND. THIS 4 BEDROOM / 3 FULL BATHS / 1 HALF BATH HOME OFFERS AN OPEN CONCEPT LAYOUT WITH TONS OF NATURAL LIGHTING STREAMING IN THROUGH BEAUTIFUL WINDOWS, A PRIVATE OFFICE ON THE MAIN LEVEL SURROUNDED IN WINDOWS, A STUNNING OPEN KITCHEN WITH CABINETS TO THE CEILING, NATURAL GAS 6 BURNER DUAL FUEL RANGE, A 9 FOOT LONG ISLAND AND FANTASTIC WALK IN PANTRY! ANTICIPATED END OF 2025 CLOSING DATE. MORE OF THE EQUISITE DETAILS AND FINISHES INCLUDE AN ELEVATOR W/SERVICE TO ALL FLOORS, HARDWOOD FLOORING IN ALL LIVING AREAS, ALL STAIRS AND THE OWNERS SUITE! CAMBRIA ...