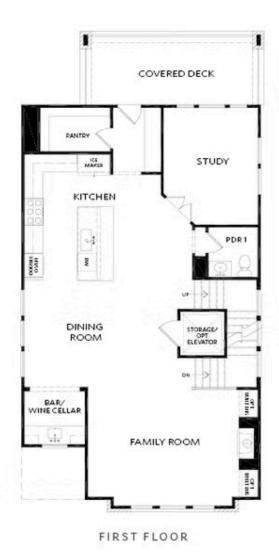

PRICED AT

\$1,776,800

3149 Sq Ft

4 Beds

4.5 Baths

2 Car Garage

كا 3.0 Story

PARK WALKE IS THE MOST CONVENIENT/WALKABLE NEW SINGLE FAMILY COMMUNITY IN DOWNTOWN ALPHARETTA; SELLING FAST, MORE THAN 50% SOLD!! THIS EXCEPTIONALLY CURATED HOME WILL BE COMPLETED WITH STUNNING FINISHES THAT YOU ARE SURE TO LOVE AND ENJOY. DON'T MISS OUT ON ONE OF THE VERY LAST DETACHED SINGLE FAMILY NEW CONSTRUCTION OPPORTUNITIES IN THE DOWNTOWN ALPHARETTA AREA.... AT PARK WALKE YOU WILL FIND YOURSELF WALKING TO ALL OF THE AMAZING ACTIVITIES TO DOWNTOWN ALPHARETTA & AVALON. ENDLESS RESTARUANTS & ALL THE SHOPPING YOU CAN NEED/WANT. THIS UNIQUELY CRAFTED HOME WILL OFFER A PRIVATE COURTYARD WHERE YOU WILL ENJOY RELAXING AND ENTERTAINING ALL YEAR ROUND. THIS 4 BEDROOM / 3 FULL BATHS / 1 HALF BATH HOME OFFERS AN OPEN CONCEPT LAYOUT WITH TONS OF NATURAL LIGHTING STREAMING IN THROUGH BEAUTIFUL WINDOWS, A PRIVATE OFFICE ON THE MAIN LEVEL SURROUNDED IN WINDOWS, A STUNNING OPEN KITCHEN WITH CABINETS TO THE CEILING, NATURAL GAS 6 BURNER DUAL FUEL RANGE, A 9 FOOT LONG ISLAND AND FANTASTIC WALK IN PANTRY! ANTICIPATED END OF 2025 CLOSING DATE. MORE OF THE EQUISITE DETAILS AND FINISHES INCLUDE AN ELEVATOR W/SERVICE TO ALL FLOORS, HARDWOOD FLOORING IN ALL LIVING AREAS, ALL STAIRS AND THE OWNERS SUITE! CAMBRIA ...