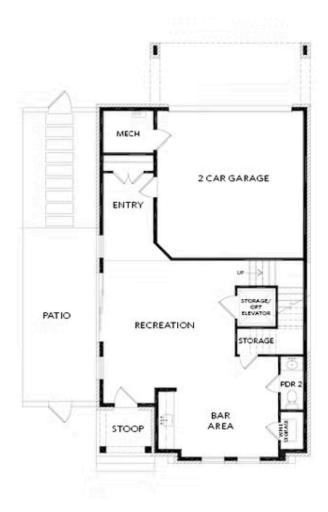

PRICED AT

\$1,776,800

3149 Sq Ft

4 Beds

4.5 Baths

2 Car Garage

كا 3.0 Story

PARK WALKE IS THE MOST CONVENIENT/WALKABLE NEW SINGLE FAMILY COMMUNITY IN DOWNTOWN ALPHARETTA; SELLING FAST, MORE THAN 50% SOLD!! THIS EXCEPTIONALLY CURATED HOME WILL BE COMPLETED WITH STUNNING FINISHES THAT YOU ARE SURE TO LOVE AND ENJOY. DON'T MISS OUT ON ONE OF THE VERY LAST DETACHED SINGLE FAMILY NEW CONSTRUCTION OPPORTUNITIES IN THE DOWNTOWN ALPHARETTA AREA.... AT PARK WALKE YOU WILL FIND YOURSELF WALKING TO ALL OF THE AMAZING ACTIVITIES TO DOWNTOWN ALPHARETTA & AVALON. ENDLESS RESTARUANTS & ALL THE SHOPPING YOU CAN NEED/WANT. THIS UNIQUELY CRAFTED HOME WILL OFFER A PRIVATE COURTYARD WHERE YOU WILL ENJOY RELAXING AND ENTERTAINING ALL YEAR ROUND. THIS 4 BEDROOM / 3 FULL BATHS / 1 HALF BATH HOME OFFERS AN OPEN CONCEPT LAYOUT WITH TONS OF NATURAL LIGHTING STREAMING IN THROUGH BEAUTIFUL WINDOWS, A PRIVATE OFFICE ON THE MAIN LEVEL SURROUNDED IN WINDOWS, A STUNNING OPEN KITCHEN WITH CABINETS TO THE CEILING, NATURAL GAS 6 BURNER DUAL FUEL RANGE, A 9 FOOT LONG ISLAND AND FANTASTIC WALK IN PANTRY! ANTICIPATED END OF 2025 CLOSING DATE. MORE OF THE EQUISITE DETAILS AND FINISHES INCLUDE AN ELEVATOR W/SERVICE TO ALL FLOORS, HARDWOOD FLOORING IN ALL LIVING AREAS, ALL STAIRS AND THE OWNERS SUITE! CAMBRIA ...

OPT Bedroom 4 & Bath 4 ilo Bar Area

OPTIONS

Elevation 9

Want to Know More About This Home?