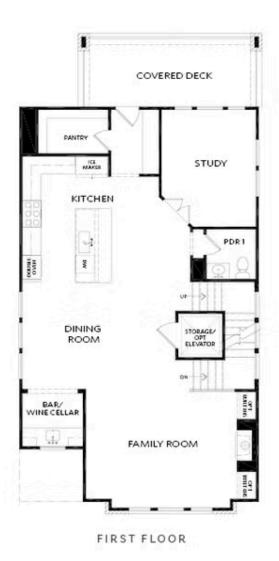

PRICED AT

\$1,688,250

3221 Sq Ft

4 Beds

4.5 Baths

🗎 2 Car Garage

3.0 Story

PARK WALKE IS THE MOST CONVENIENT/WALKABLE NEW SINGLE FAMILY COMMUNITY IN DOWNTOWN ALPHARETTA; NOW SELLING AND READY TO WELCOME YOU TO YOUR NEW HOME!! YOU WILL FIND YOURSELF WALKING TO ALL OF THE AMAZING ACTIVITIES TO DOWNTOWN ALPHARETTA & AVALON. ENDLESS RESTARUANTS & ALL THE SHOPPING YOU CAN NEED/WANT. THIS UNIQUELY CRAFTED HOME WILL OFFER A PRIVATE COURTYARD WHERE YOU WILL ENJOY RELAXING AND ENTERTAINING. THIS 3 BEDROOM / 3 FULL BATHS 2 HALF BATH HOME OFFERS AN OPEN CONCEPT LAYOUT WITH TONS OF NATURAL LIGHTING STREAMING IN THROUGH BEAUTIFUL WINDOWS, A PRIVATE OFFICE ON THE MAIN LEVEL OPENS ONTO A LARGE COVERED DECK, A STUNNING OPEN KITCHEN WITH CABINETS TO THE CEILING, NATURAL GAS 6 BURNER DUAL FUEL RANGE, A 9 FOOT LONG ISLAND AND FANTASTIC WALK IN PANTRY! MORE OF THE EQUISITE DETAILS AND FINISHES INCLUDE AN ELEVATOR W/SERVICE TO ALL FLOORS, HARDWOOD FLOORING IN ALL LIVING AREAS, ALL STAIRS AND THE OWNERS SUITE! FREE STANDING TUB IN THE OWNERS ENSUITE, CAMBRIA QUARTZ COUNTER TOPS IN THE KITCHEN AND OWNERS ENSUITE, CABINETRY TO THE CEILING IN THE KITCHEN WITH ALL SOFT CLOSURE DRAWERS AND DOORS, POT AND PAN DRAWERS AND PULL OUTS, SOLID INTERIOR DOORS THROUGHOUT THE HOME, ...