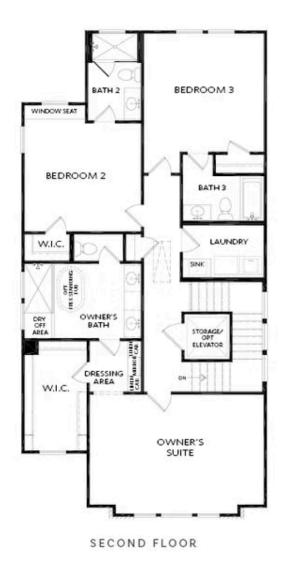

PRICED AT

\$1,688,250

3221 Sq Ft

4 Beds

4.5 Baths

🗎 2 Car Garage

3.0 Story

PARK WALKE IS THE MOST CONVENIENT/WALKABLE NEW SINGLE FAMILY COMMUNITY IN DOWNTOWN ALPHARETTA; NOW SELLING AND READY TO WELCOME YOU TO YOUR NEW HOME!! YOU WILL FIND YOURSELF WALKING TO ALL OF THE AMAZING ACTIVITIES TO DOWNTOWN ALPHARETTA & AVALON. ENDLESS RESTARUANTS & ALL THE SHOPPING YOU CAN NEED/WANT. THIS UNIQUELY CRAFTED HOME WILL OFFER A PRIVATE COURTYARD WHERE YOU WILL ENJOY RELAXING AND ENTERTAINING. THIS 3 BEDROOM / 3 FULL BATHS 2 HALF BATH HOME OFFERS AN OPEN CONCEPT LAYOUT WITH TONS OF NATURAL LIGHTING STREAMING IN THROUGH BEAUTIFUL WINDOWS, A PRIVATE OFFICE ON THE MAIN LEVEL OPENS ONTO A LARGE COVERED DECK, A STUNNING OPEN KITCHEN WITH CABINETS TO THE CEILING, NATURAL GAS 6 BURNER DUAL FUEL RANGE, A 9 FOOT LONG ISLAND AND FANTASTIC WALK IN PANTRY! MORE OF THE EQUISITE DETAILS AND FINISHES INCLUDE AN ELEVATOR W/SERVICE TO ALL FLOORS, HARDWOOD FLOORING IN ALL LIVING AREAS, ALL STAIRS AND THE OWNERS SUITE! FREE STANDING TUB IN THE OWNERS ENSUITE, CAMBRIA QUARTZ COUNTER TOPS IN THE KITCHEN AND OWNERS ENSUITE, CABINETRY TO THE CEILING IN THE KITCHEN WITH ALL SOFT CLOSURE DRAWERS AND DOORS, POT AND PAN DRAWERS AND PULL OUTS, SOLID INTERIOR DOORS THROUGHOUT THE HOME, ...