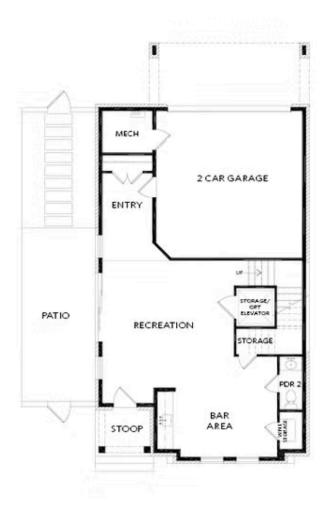

PRICED AT

\$1,688,250

3221 Sq Ft

4 Beds

4.5 Baths

🗎 2 Car Garage

3.0 Story

PARK WALKE IS THE MOST CONVENIENT/WALKABLE NEW SINGLE FAMILY COMMUNITY IN DOWNTOWN ALPHARETTA; NOW SELLING AND READY TO WELCOME YOU TO YOUR NEW HOME!! YOU WILL FIND YOURSELF WALKING TO ALL OF THE AMAZING ACTIVITIES TO DOWNTOWN ALPHARETTA & AVALON. ENDLESS RESTARUANTS & ALL THE SHOPPING YOU CAN NEED/WANT. THIS UNIQUELY CRAFTED HOME WILL OFFER A PRIVATE COURTYARD WHERE YOU WILL ENJOY RELAXING AND ENTERTAINING. THIS 3 BEDROOM / 3 FULL BATHS 2 HALF BATH HOME OFFERS AN OPEN CONCEPT LAYOUT WITH TONS OF NATURAL LIGHTING STREAMING IN THROUGH BEAUTIFUL WINDOWS, A PRIVATE OFFICE ON THE MAIN LEVEL OPENS ONTO A LARGE COVERED DECK, A STUNNING OPEN KITCHEN WITH CABINETS TO THE CEILING, NATURAL GAS 6 BURNER DUAL FUEL RANGE, A 9 FOOT LONG ISLAND AND FANTASTIC WALK IN PANTRY! MORE OF THE EQUISITE DETAILS AND FINISHES INCLUDE AN ELEVATOR W/SERVICE TO ALL FLOORS, HARDWOOD FLOORING IN ALL LIVING AREAS, ALL STAIRS AND THE OWNERS SUITE! FREE STANDING TUB IN THE OWNERS ENSUITE, CAMBRIA QUARTZ COUNTER TOPS IN THE KITCHEN AND OWNERS ENSUITE, CABINETRY TO THE CEILING IN THE KITCHEN WITH ALL SOFT CLOSURE DRAWERS AND DOORS, POT AND PAN DRAWERS AND PULL OUTS, SOLID INTERIOR DOORS THROUGHOUT THE HOME, ...

OPT Bedroom 4 & Bath 4 ilo Bar Area

OPTIONS

Elevation 9

Want to Know More About This Home?