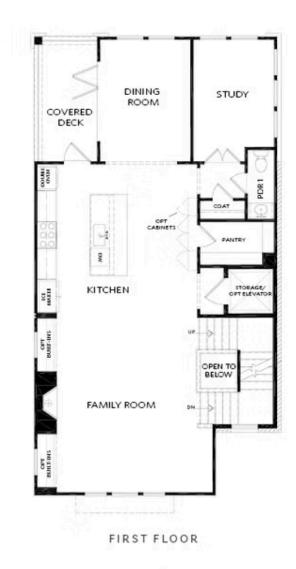

PRICED AT

\$1,682,500

2912 Sq Ft

3 Beds

4.5 Baths

2 Car Garage

كا 3.0 Story

PARK WALKE IS THE ONLY NEW SINGLE FAMILY COMMUNITY THIS CLOSE TO DOWNTOWN ALPHARETTA; A SPECIAL ENCLAVE OF 19 UNIQUELY CURATED HOMES ON THOMPSON STREET!! 12 of the 19 are already UNDER CONTRACT, THIS COMMUNITY IS IN HIGH DEMAND AND READY TO WELCOME YOU TO YOUR NEW HOME!! YOU WILL FIND YOURSELF WALKING TO ALL OF THE AMAZING ACTIVITIES TO DOWNTOWN ALPHARETTA & AVALON. ENDLESS RESTARUANTS & ALL THE SHOPPING YOU CAN NEED/WANT. THIS UNIQUELY CRAFTED HOME WILL OFFER A PRIVATE FENCED IN COURTYARD WITH AN OUTDOOR FIREPLACE WHERE YOU WILL ENJOY RELAXING AND ENTERTAINING! THIS 3 BEDROOM / 4 FULL BATH/ 1 HALF BATH HOME OFFERS AN OPEN CONCEPT LAYOUT WITH TONS OF NATURAL LIGHTING STREAMING IN THROUGH BEAUTIFUL WINDOWS, A PRIVATE OFFICE ON THE MAIN LEVEL SURROUNDED IN WINDOWS, A DINING ROOM WITH PANORAMIC FOLDING GLASS DOOR OPENING ON TO A COVERED DECK, A STUNNING OPEN KITCHEN WITH CABINETS TO THE CEILING, NATURAL GAS 6 BURNER DUAL FUEL RANGE, A 9 FOOT LONG ISLAND AND FANTASTIC WALK IN PANTRY! VERY LIMITED TIME FOR YOU TO MAKE ALL INTERIOR SELECTIONS ON THIS NEW HOME, DON'T WAIT! SECURE YOUR NEW HOME TODAY AND MOVE IN BY THE END OF THE ...