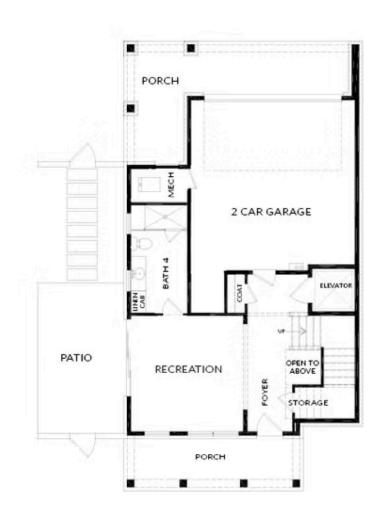

PRICED AT

\$1,682,500

2912 Sq Ft

3 Beds

4.5 Baths

2 Car Garage

كا 3.0 Story

PARK WALKE IS THE ONLY NEW SINGLE FAMILY COMMUNITY THIS CLOSE TO DOWNTOWN ALPHARETTA; A SPECIAL ENCLAVE OF 19 UNIQUELY CURATED HOMES ON THOMPSON STREET!! 12 of the 19 are already UNDER CONTRACT, THIS COMMUNITY IS IN HIGH DEMAND AND READY TO WELCOME YOU TO YOUR NEW HOME!! YOU WILL FIND YOURSELF WALKING TO ALL OF THE AMAZING ACTIVITIES TO DOWNTOWN ALPHARETTA & AVALON. ENDLESS RESTARUANTS & ALL THE SHOPPING YOU CAN NEED/WANT. THIS UNIQUELY CRAFTED HOME WILL OFFER A PRIVATE FENCED IN COURTYARD WITH AN OUTDOOR FIREPLACE WHERE YOU WILL ENJOY RELAXING AND ENTERTAINING! THIS 3 BEDROOM / 4 FULL BATH/ 1 HALF BATH HOME OFFERS AN OPEN CONCEPT LAYOUT WITH TONS OF NATURAL LIGHTING STREAMING IN THROUGH BEAUTIFUL WINDOWS, A PRIVATE OFFICE ON THE MAIN LEVEL SURROUNDED IN WINDOWS, A DINING ROOM WITH PANORAMIC FOLDING GLASS DOOR OPENING ON TO A COVERED DECK, A STUNNING OPEN KITCHEN WITH CABINETS TO THE CEILING, NATURAL GAS 6 BURNER DUAL FUEL RANGE, A 9 FOOT LONG ISLAND AND FANTASTIC WALK IN PANTRY! VERY LIMITED TIME FOR YOU TO MAKE ALL INTERIOR SELECTIONS ON THIS NEW HOME, DON'T WAIT! SECURE YOUR NEW HOME TODAY AND MOVE IN BY THE END OF THE ...