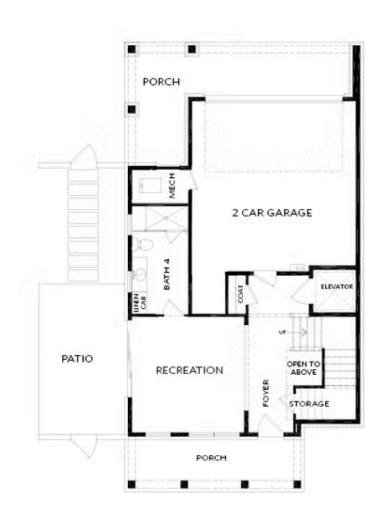

PRICED AT \$1,690,000

2937 Sq Ft

4 Beds

4.5 Baths

2 Car Garage

حاً 3.0 Story

PARK WALKE IS THE MOST CONVENIENT/WALKABLE NEW SINGLE FAMILY COMMUNITY IN DOWNTOWN ALPHARETTA; NOW SELLING AND READY TO WELCOME YOU TO YOUR NEW HOME!! YOU WILL FIND YOURSELF WALKING TO ALL OF THE AMAZING ACTIVITIES TO DOWNTOWN ALPHARETTA & AVALON. ENDLESS RESTARUANTS & ALL THE SHOPPING YOU CAN NEED/WANT. THIS UNIQUELY CRAFTED HOME WILL OFFER A PRIVATE COURTYARD WHERE YOU WILL ENJOY RELAXING AND ENTERTAINING BY THE OUTDOOR FIREPLACE ALL YEAR ROUND. THIS 4 BEDROOM / 4.5 BATH HOME OFFERS AN OPEN CONCEPT LAYOUT WITH TONS OF NATURAL LIGHTING STREAMING IN THROUGH BEAUTIFUL WINDOWS, A PRIVATE OFFICE ON THE MAIN LEVEL SURROUNDED IN WINDOWS, A DINING ROOM WITH PANORAMIC FOLDING GLASS DOOR OPENING ON TO A COVERED DECK, A STUNNING OPEN KITCHEN WITH CABINETS TO THE CEILING, NATURAL GAS 6 BURNER DUAL FUEL RANGE, A 9 FOOT LONG ISLAND AND FANTASTIC WALK IN PANTRY! MORE OF THE EQUISITE DETAILS AND FINISHES INCLUDE AN ELEVATOR W/SERVICE TO ALL FLOORS, HARDWOOD FLOORING IN ALL LIVING AREAS, ALL STAIRS AND THE OWNERS SUITE! FREE STANDING TUB IN THE OWNERS ENSUITE, CAMBRIA QUARTZ COUNTER TOPS IN THE KITCHEN AND OWNERS ENSUITE, CABINETRY TO THE CEILING IN THE KITCHEN WITH ALL SOFT CLOSURE DRAWERS AND ...