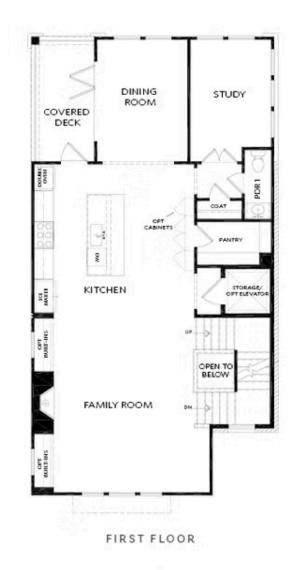

PRICED AT \$1,690,000

2937 Sq Ft

4 Beds

4.5 Baths

2 Car Garage

حاً 3.0 Story

PARK WALKE IS THE MOST CONVENIENT/WALKABLE NEW SINGLE FAMILY COMMUNITY IN DOWNTOWN ALPHARETTA; NOW SELLING AND READY TO WELCOME YOU TO YOUR NEW HOME!! YOU WILL FIND YOURSELF WALKING TO ALL OF THE AMAZING ACTIVITIES TO DOWNTOWN ALPHARETTA & AVALON. ENDLESS RESTARUANTS & ALL THE SHOPPING YOU CAN NEED/WANT. THIS UNIQUELY CRAFTED HOME WILL OFFER A PRIVATE COURTYARD WHERE YOU WILL ENJOY RELAXING AND ENTERTAINING BY THE OUTDOOR FIREPLACE ALL YEAR ROUND. THIS 4 BEDROOM / 4.5 BATH HOME OFFERS AN OPEN CONCEPT LAYOUT WITH TONS OF NATURAL LIGHTING STREAMING IN THROUGH BEAUTIFUL WINDOWS, A PRIVATE OFFICE ON THE MAIN LEVEL SURROUNDED IN WINDOWS, A DINING ROOM WITH PANORAMIC FOLDING GLASS DOOR OPENING ON TO A COVERED DECK, A STUNNING OPEN KITCHEN WITH CABINETS TO THE CEILING, NATURAL GAS 6 BURNER DUAL FUEL RANGE, A 9 FOOT LONG ISLAND AND FANTASTIC WALK IN PANTRY! MORE OF THE EQUISITE DETAILS AND FINISHES INCLUDE AN ELEVATOR W/SERVICE TO ALL FLOORS, HARDWOOD FLOORING IN ALL LIVING AREAS, ALL STAIRS AND THE OWNERS SUITE! FREE STANDING TUB IN THE OWNERS ENSUITE, CAMBRIA QUARTZ COUNTER TOPS IN THE KITCHEN AND OWNERS ENSUITE, CABINETRY TO THE CEILING IN THE KITCHEN WITH ALL SOFT CLOSURE DRAWERS AND ...