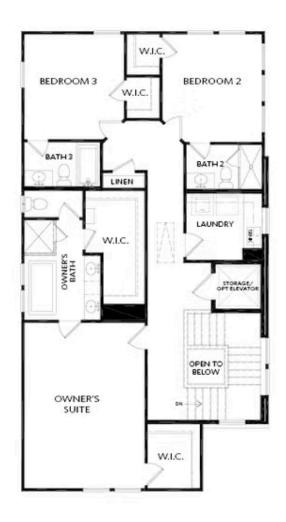

PRICED AT \$1,692,500

3022 Sq Ft

3 Beds

4.5 Baths

2 Car Garage

كا 3.0 Story

PARK WALKE IS THE ONLY NEW SINGLE FAMILY COMMUNITY THIS CLOSE TO DOWNTOWN ALPHARETTA; YOU HAVE A LIMITED TIME TO COME PERSONALIZE THIS HOME WITH YOUR OWN SELECTIONS!! MAKE YOUR APPOINTMENT TODAY TO SEE WHY EVERYONE IS TALKING ABOUT THIS NEW COMMUNITY AND THE AMAZING FEAUTRES YOU TOO CAN ENJOY. YOU WILL FIND YOURSELF WALKING TO ALL OF THE AMAZING ACTIVITIES TO DOWNTOWN ALPHARETTA & AVALON. ENDLESS RESTARUANTS & ALL THE SHOPPING YOU CAN NEED/WANT. THIS UNIQUELY CRAFTED HOME WILL OFFER A PRIVATE COURTYARD WHERE YOU WILL ENJOY RELAXING AND ENTERTAINING BY THE OUTDOOR FIREPLACE ALL YEAR ROUND. THIS 3 BEDROOM / 3 FULL BATH / 2 HALF BATH HOME OFFERS AN OPEN CONCEPT LAYOUT WITH TONS OF NATURAL LIGHTING STREAMING IN THROUGH BEAUTIFUL WINDOWS, A PRIVATE OFFICE ON THE MAIN LEVEL SURROUNDED IN WINDOWS, A DINING ROOM WITH PANORAMIC FOLDING GLASS DOOR OPENING ON TO A COVERED DECK, A STUNNING OPEN KITCHEN WITH CABINETS TO THE CEILING, NATURAL GAS 6 BURNER DUAL FUEL RANGE, A 9 FOOT LONG ISLAND AND FANTASTIC WALK IN PANTRY! VERY LIMITED TIME FOR YOU TO MAKE ALL INTERIOR SELECTIONS ON THIS NEW HOME, DON'T WAIT! MORE OF THE EQUISITE DETAILS AND FINISHES INCLUDE AN FLEVATOR.

Want to Know More About This Home?

Want to Know More About This Home?

Lot 8

Want to Know More About This Home?

SECOND FLOOR

Lot 8

Want to Know More About This Home?

OPTION