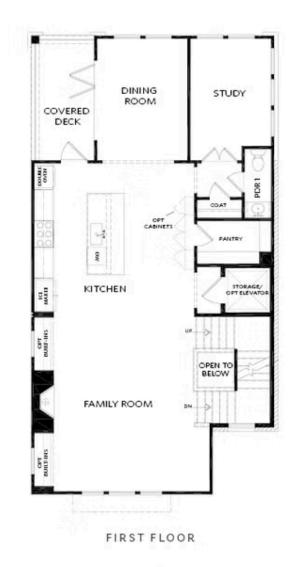

PRICED AT \$1,692,500

3022 Sq Ft

3 Beds

4.5 Baths

2 Car Garage

كا 3.0 Story

PARK WALKE IS THE ONLY NEW SINGLE FAMILY COMMUNITY THIS CLOSE TO DOWNTOWN ALPHARETTA; YOU HAVE A LIMITED TIME TO COME PERSONALIZE THIS HOME WITH YOUR OWN SELECTIONS!! MAKE YOUR APPOINTMENT TODAY TO SEE WHY EVERYONE IS TALKING ABOUT THIS NEW COMMUNITY AND THE AMAZING FEAUTRES YOU TOO CAN ENJOY. YOU WILL FIND YOURSELF WALKING TO ALL OF THE AMAZING ACTIVITIES TO DOWNTOWN ALPHARETTA & AVALON. ENDLESS RESTARUANTS & ALL THE SHOPPING YOU CAN NEED/WANT. THIS UNIQUELY CRAFTED HOME WILL OFFER A PRIVATE COURTYARD WHERE YOU WILL ENJOY RELAXING AND ENTERTAINING BY THE OUTDOOR FIREPLACE ALL YEAR ROUND. THIS 3 BEDROOM / 3 FULL BATH / 2 HALF BATH HOME OFFERS AN OPEN CONCEPT LAYOUT WITH TONS OF NATURAL LIGHTING STREAMING IN THROUGH BEAUTIFUL WINDOWS, A PRIVATE OFFICE ON THE MAIN LEVEL SURROUNDED IN WINDOWS, A DINING ROOM WITH PANORAMIC FOLDING GLASS DOOR OPENING ON TO A COVERED DECK, A STUNNING OPEN KITCHEN WITH CABINETS TO THE CEILING, NATURAL GAS 6 BURNER DUAL FUEL RANGE, A 9 FOOT LONG ISLAND AND FANTASTIC WALK IN PANTRY! VERY LIMITED TIME FOR YOU TO MAKE ALL INTERIOR SELECTIONS ON THIS NEW HOME, DON'T WAIT! MORE OF THE EQUISITE DETAILS AND FINISHES INCLUDE AN FLEVATOR.