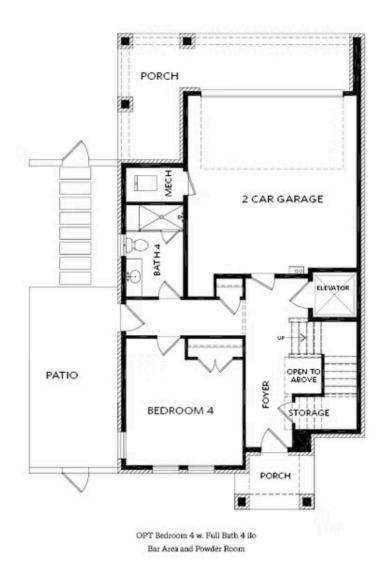

PRICED AT \$1,692,500

3022 Sq Ft

3 Beds

4.5 Baths

2 Car Garage

كا 3.0 Story

PARK WALKE IS THE ONLY NEW SINGLE FAMILY COMMUNITY THIS CLOSE TO DOWNTOWN ALPHARETTA; YOU HAVE A LIMITED TIME TO COME PERSONALIZE THIS HOME WITH YOUR OWN SELECTIONS!! MAKE YOUR APPOINTMENT TODAY TO SEE WHY EVERYONE IS TALKING ABOUT THIS NEW COMMUNITY AND THE AMAZING FEAUTRES YOU TOO CAN ENJOY. YOU WILL FIND YOURSELF WALKING TO ALL OF THE AMAZING ACTIVITIES TO DOWNTOWN ALPHARETTA & AVALON. ENDLESS RESTARUANTS & ALL THE SHOPPING YOU CAN NEED/WANT. THIS UNIQUELY CRAFTED HOME WILL OFFER A PRIVATE COURTYARD WHERE YOU WILL ENJOY RELAXING AND ENTERTAINING BY THE OUTDOOR FIREPLACE ALL YEAR ROUND. THIS 3 BEDROOM / 3 FULL BATH / 2 HALF BATH HOME OFFERS AN OPEN CONCEPT LAYOUT WITH TONS OF NATURAL LIGHTING STREAMING IN THROUGH BEAUTIFUL WINDOWS, A PRIVATE OFFICE ON THE MAIN LEVEL SURROUNDED IN WINDOWS, A DINING ROOM WITH PANORAMIC FOLDING GLASS DOOR OPENING ON TO A COVERED DECK, A STUNNING OPEN KITCHEN WITH CABINETS TO THE CEILING, NATURAL GAS 6 BURNER DUAL FUEL RANGE, A 9 FOOT LONG ISLAND AND FANTASTIC WALK IN PANTRY! VERY LIMITED TIME FOR YOU TO MAKE ALL INTERIOR SELECTIONS ON THIS NEW HOME, DON'T WAIT! MORE OF THE EQUISITE DETAILS AND FINISHES INCLUDE AN FLEVATOR.

Want to Know More About This Home?

Want to Know More About This Home?

Lot 8

Want to Know More About This Home?

SECOND FLOOR

Lot 8

Want to Know More About This Home?

OPTION