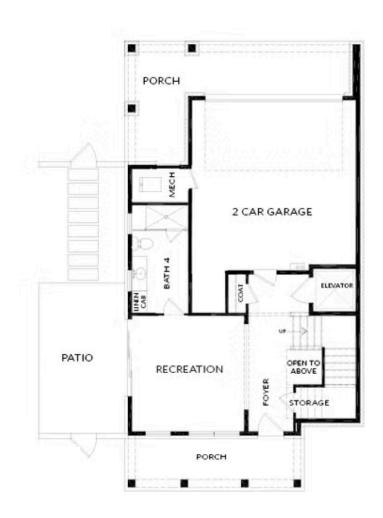

PRICED AT \$1,692,500

3022 Sq Ft

3 Beds

4.5 Baths

2 Car Garage

كا 3.0 Story

PARK WALKE IS THE ONLY NEW SINGLE FAMILY COMMUNITY THIS CLOSE TO DOWNTOWN ALPHARETTA; YOU HAVE A LIMITED TIME TO COME PERSONALIZE THIS HOME WITH YOUR OWN SELECTIONS!! MAKE YOUR APPOINTMENT TODAY TO SEE WHY EVERYONE IS TALKING ABOUT THIS NEW COMMUNITY AND THE AMAZING FEAUTRES YOU TOO CAN ENJOY. YOU WILL FIND YOURSELF WALKING TO ALL OF THE AMAZING ACTIVITIES TO DOWNTOWN ALPHARETTA & AVALON. ENDLESS RESTARUANTS & ALL THE SHOPPING YOU CAN NEED/WANT. THIS UNIQUELY CRAFTED HOME WILL OFFER A PRIVATE COURTYARD WHERE YOU WILL ENJOY RELAXING AND ENTERTAINING BY THE OUTDOOR FIREPLACE ALL YEAR ROUND. THIS 3 BEDROOM / 3 FULL BATH / 2 HALF BATH HOME OFFERS AN OPEN CONCEPT LAYOUT WITH TONS OF NATURAL LIGHTING STREAMING IN THROUGH BEAUTIFUL WINDOWS, A PRIVATE OFFICE ON THE MAIN LEVEL SURROUNDED IN WINDOWS, A DINING ROOM WITH PANORAMIC FOLDING GLASS DOOR OPENING ON TO A COVERED DECK, A STUNNING OPEN KITCHEN WITH CABINETS TO THE CEILING, NATURAL GAS 6 BURNER DUAL FUEL RANGE, A 9 FOOT LONG ISLAND AND FANTASTIC WALK IN PANTRY! VERY LIMITED TIME FOR YOU TO MAKE ALL INTERIOR SELECTIONS ON THIS NEW HOME, DON'T WAIT! MORE OF THE EQUISITE DETAILS AND FINISHES INCLUDE AN FLEVATOR.