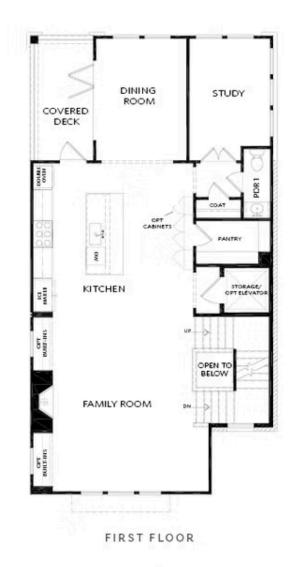

PRICED AT

\$1,675,000

3042 Sq Ft

4 Beds

4.5 Baths

2 Car Garage

**∠** 3.0 Story

PARK WALKE IS THE MOST CONVENIENT/WALKABLE NEW SINGLE FAMILY COMMUNITY IN DOWNTOWN ALPHARETTA; A SPECIAL ENCLAVE OF 19 UNIQUELY CURATED HOMES, NOW SELLING AND READY TO WELCOME YOU TO YOUR NEW HOME!! YOU WILL FIND YOURSELF WALKING TO ALL OF THE AMAZING ACTIVITIES TO DOWNTOWN ALPHARETTA & AVALON. ENDLESS RESTARUANTS & ALL THE SHOPPING YOU CAN NEED/WANT. THIS UNIQUELY CRAFTED HOME WILL OFFER A PRIVATE COURTYARD WHERE YOU WILL ENJOY RELAXING AND ENTERTAINING. THIS 4 BEDROOM / 4.5 BATH HOME OFFERS AN OPEN CONCEPT LAYOUT WITH TONS OF NATURAL LIGHTING STREAMING IN THROUGH BEAUTIFUL WINDOWS, A PRIVATE OFFICE ON THE MAIN LEVEL SURROUNDED IN WINDOWS, A DINING ROOM WITH PANORAMIC FOLDING GLASS DOOR OPENING ON TO A COVERED DECK, A STUNNING OPEN KITCHEN WITH CABINETS TO THE CEILING, NATURAL GAS 6 BURNER DUAL FUEL RANGE, A 9 FOOT LONG ISLAND AND FANTASTIC WALK IN PANTRY! MORE OF THE EQUISITE DETAILS AND FINISHES INCLUDE AN ELEVATOR W/SERVICE TO ALL FLOORS, HARDWOOD FLOORING IN ALL LIVING AREAS, ALL STAIRS AND THE OWNERS SUITE! FREE STANDING TUB IN THE OWNERS ENSUITE, CAMBRIA QUARTZ COUNTER TOPS IN THE KITCHEN AND OWNERS ENSUITE, CABINETRY TO THE CEILING IN THE KITCHEN WITH ALL SOFT CLOSURE DRAWERS ...