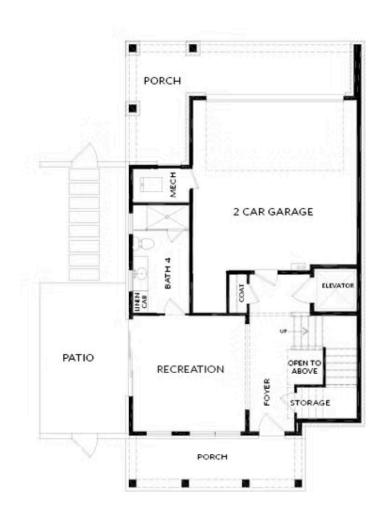

PRICED AT

\$1,675,000

3042 Sq Ft

4 Beds

4.5 Baths

2 Car Garage

**∠** 3.0 Story

PARK WALKE IS THE MOST CONVENIENT/WALKABLE NEW SINGLE FAMILY COMMUNITY IN DOWNTOWN ALPHARETTA; A SPECIAL ENCLAVE OF 19 UNIQUELY CURATED HOMES, NOW SELLING AND READY TO WELCOME YOU TO YOUR NEW HOME!! YOU WILL FIND YOURSELF WALKING TO ALL OF THE AMAZING ACTIVITIES TO DOWNTOWN ALPHARETTA & AVALON. ENDLESS RESTARUANTS & ALL THE SHOPPING YOU CAN NEED/WANT. THIS UNIQUELY CRAFTED HOME WILL OFFER A PRIVATE COURTYARD WHERE YOU WILL ENJOY RELAXING AND ENTERTAINING. THIS 4 BEDROOM / 4.5 BATH HOME OFFERS AN OPEN CONCEPT LAYOUT WITH TONS OF NATURAL LIGHTING STREAMING IN THROUGH BEAUTIFUL WINDOWS, A PRIVATE OFFICE ON THE MAIN LEVEL SURROUNDED IN WINDOWS, A DINING ROOM WITH PANORAMIC FOLDING GLASS DOOR OPENING ON TO A COVERED DECK, A STUNNING OPEN KITCHEN WITH CABINETS TO THE CEILING, NATURAL GAS 6 BURNER DUAL FUEL RANGE, A 9 FOOT LONG ISLAND AND FANTASTIC WALK IN PANTRY! MORE OF THE EQUISITE DETAILS AND FINISHES INCLUDE AN ELEVATOR W/SERVICE TO ALL FLOORS, HARDWOOD FLOORING IN ALL LIVING AREAS, ALL STAIRS AND THE OWNERS SUITE! FREE STANDING TUB IN THE OWNERS ENSUITE, CAMBRIA QUARTZ COUNTER TOPS IN THE KITCHEN AND OWNERS ENSUITE, CABINETRY TO THE CEILING IN THE KITCHEN WITH ALL SOFT CLOSURE DRAWERS ...