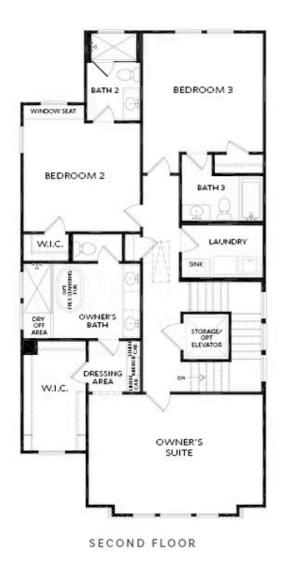

PRICED AT

\$1,675,500

3126 Sq Ft

4 Beds

4.5 Baths

2 Car Garage

**∠** 3.0 Story

PARK WALKE IS THE MOST CONVENIENT/WALKABLE NEW SINGLE FAMILY COMMUNITY IN DOWNTOWN ALPHARETTA: NOW SELLING AND READY TO WELCOME YOU TO YOUR NEW HOME!! YOU WILL FIND YOURSELF WALKING TO ALL OF THE AMAZING ACTIVITIES TO DOWNTOWN ALPHARETTA & AVALON. ENDLESS RESTARUANTS & ALL THE SHOPPING YOU CAN NEED/WANT. THIS UNIOUELY CRAFTED HOME WILL OFFER A PRIVATE COURTYARD WHERE YOU WILL ENJOY RELAXING AND ENTERTAINING ALL YEAR ROUND. THIS 4 BEDROOM / 4.5 BATH HOME OFFERS AN OPEN CONCEPT LAYOUT WITH TONS OF NATURAL LIGHTING STREAMING IN THROUGH BEAUTIFUL WINDOWS, A PRIVATE OFFICE ON THE MAIN LEVEL SURROUNDED IN WINDOWS, A STUNNING OPEN KITCHEN WITH CABINETS TO THE CEILING, NATURAL GAS 6 BURNER DUAL FUEL RANGE, A 9 FOOT LONG ISLAND AND FANTASTIC WALK IN PANTRY! MORE OF THE EQUISITE DETAILS AND FINISHES INCLUDE AN ELEVATOR W/SERVICE TO ALL FLOORS, HARDWOOD FLOORING IN ALL LIVING AREAS, ALL STAIRS AND THE OWNERS SUITE! FREE STANDING TUB IN THE OWNERS ENSUITE, CAMBRIA QUARTZ COUNTER TOPS IN THE KITCHEN AND OWNERS ENSUITE, CABINETRY TO THE CEILING IN THE KITCHEN WITH ALL SOFT CLOSURE DRAWERS AND DOORS, POT AND PAN DRAWERS AND PULL OUTS, SOLID INTERIOR DOORS THROUGHOUT THE HOME. SPRAY FOAM INSULATION IN ...

OPT Bedroom 4 & Bath 4 ilo Bar Area

OPTIONS

Elevation 9

Want to Know More About This Home?