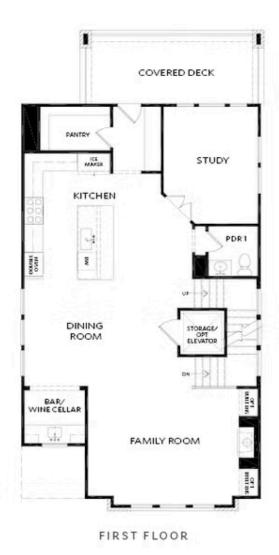

PRICED AT

\$1,675,500

3126 Sq Ft

4 Beds

4.5 Baths

2 Car Garage

**∠** 3.0 Story

PARK WALKE IS THE MOST CONVENIENT/WALKABLE NEW SINGLE FAMILY COMMUNITY IN DOWNTOWN ALPHARETTA: NOW SELLING AND READY TO WELCOME YOU TO YOUR NEW HOME!! YOU WILL FIND YOURSELF WALKING TO ALL OF THE AMAZING ACTIVITIES TO DOWNTOWN ALPHARETTA & AVALON. ENDLESS RESTARUANTS & ALL THE SHOPPING YOU CAN NEED/WANT. THIS UNIOUELY CRAFTED HOME WILL OFFER A PRIVATE COURTYARD WHERE YOU WILL ENJOY RELAXING AND ENTERTAINING ALL YEAR ROUND. THIS 4 BEDROOM / 4.5 BATH HOME OFFERS AN OPEN CONCEPT LAYOUT WITH TONS OF NATURAL LIGHTING STREAMING IN THROUGH BEAUTIFUL WINDOWS, A PRIVATE OFFICE ON THE MAIN LEVEL SURROUNDED IN WINDOWS, A STUNNING OPEN KITCHEN WITH CABINETS TO THE CEILING, NATURAL GAS 6 BURNER DUAL FUEL RANGE, A 9 FOOT LONG ISLAND AND FANTASTIC WALK IN PANTRY! MORE OF THE EQUISITE DETAILS AND FINISHES INCLUDE AN ELEVATOR W/SERVICE TO ALL FLOORS, HARDWOOD FLOORING IN ALL LIVING AREAS, ALL STAIRS AND THE OWNERS SUITE! FREE STANDING TUB IN THE OWNERS ENSUITE, CAMBRIA QUARTZ COUNTER TOPS IN THE KITCHEN AND OWNERS ENSUITE, CABINETRY TO THE CEILING IN THE KITCHEN WITH ALL SOFT CLOSURE DRAWERS AND DOORS, POT AND PAN DRAWERS AND PULL OUTS, SOLID INTERIOR DOORS THROUGHOUT THE HOME. SPRAY FOAM INSULATION IN ...

OPT Bedroom 4 & Bath 4 ilo Bar Area

OPTIONS

Elevation 9

Want to Know More About This Home?