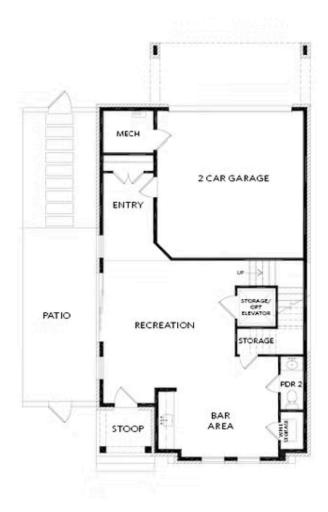

PRICED AT

\$1,675,500

3126 Sq Ft

4 Beds

4.5 Baths

2 Car Garage

**∠** 3.0 Story

PARK WALKE IS THE MOST CONVENIENT/WALKABLE NEW SINGLE FAMILY COMMUNITY IN DOWNTOWN ALPHARETTA: NOW SELLING AND READY TO WELCOME YOU TO YOUR NEW HOME!! YOU WILL FIND YOURSELF WALKING TO ALL OF THE AMAZING ACTIVITIES TO DOWNTOWN ALPHARETTA & AVALON. ENDLESS RESTARUANTS & ALL THE SHOPPING YOU CAN NEED/WANT. THIS UNIOUELY CRAFTED HOME WILL OFFER A PRIVATE COURTYARD WHERE YOU WILL ENJOY RELAXING AND ENTERTAINING ALL YEAR ROUND. THIS 4 BEDROOM / 4.5 BATH HOME OFFERS AN OPEN CONCEPT LAYOUT WITH TONS OF NATURAL LIGHTING STREAMING IN THROUGH BEAUTIFUL WINDOWS, A PRIVATE OFFICE ON THE MAIN LEVEL SURROUNDED IN WINDOWS, A STUNNING OPEN KITCHEN WITH CABINETS TO THE CEILING, NATURAL GAS 6 BURNER DUAL FUEL RANGE, A 9 FOOT LONG ISLAND AND FANTASTIC WALK IN PANTRY! MORE OF THE EQUISITE DETAILS AND FINISHES INCLUDE AN ELEVATOR W/SERVICE TO ALL FLOORS, HARDWOOD FLOORING IN ALL LIVING AREAS, ALL STAIRS AND THE OWNERS SUITE! FREE STANDING TUB IN THE OWNERS ENSUITE, CAMBRIA QUARTZ COUNTER TOPS IN THE KITCHEN AND OWNERS ENSUITE, CABINETRY TO THE CEILING IN THE KITCHEN WITH ALL SOFT CLOSURE DRAWERS AND DOORS, POT AND PAN DRAWERS AND PULL OUTS, SOLID INTERIOR DOORS THROUGHOUT THE HOME. SPRAY FOAM INSULATION IN ...

OPT Bedroom 4 & Bath 4 ilo Bar Area

OPTIONS

Elevation 9

Want to Know More About This Home?