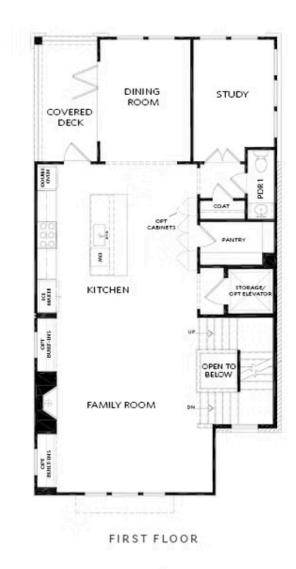

PRICED AT \$1,685,000

2891 Sq Ft

== 3 Beds

4.5 Baths

2 Car Garage

3.0 Story

PARK WALKE IS THE MOST CONVENIENT/WALKABLE NEW SINGLE FAMILY COMMUNITY IN DOWNTOWN ALPHARETTA; A SPECIAL ENCLAVE OF 19 UNIQUELY CURATED HOMES ON THOMPSON STREET!! ALREADY 50% SOLD, THIS COMMUNITY IS IN HIGH DEMAND AND READY TO WELCOME YOU TO YOUR NEW HOME!! YOU WILL FIND YOURSELF WALKING TO ALL OF THE AMAZING ACTIVITIES TO DOWNTOWN ALPHARETTA & AVALON. ENDLESS RESTARUANTS & ALL THE SHOPPING YOU CAN NEED/WANT. THIS UNIQUELY CRAFTED HOME WILL OFFER A PRIVATE COURTYARD WHERE YOU WILL ENJOY RELAXING AND ENTERTAINING BY THE OUTDOOR FIREPLACE ALL YEAR ROUND. THIS 3 BEDROOM / 3 FULL BATH / 2 HALF BATH HOME OFFERS AN OPEN CONCEPT LAYOUT WITH TONS OF NATURAL LIGHTING STREAMING IN THROUGH BEAUTIFUL WINDOWS, A PRIVATE OFFICE ON THE MAIN LEVEL SURROUNDED IN WINDOWS, A DINING ROOM WITH PANORAMIC FOLDING GLASS DOOR OPENING ON TO A COVERED DECK, A STUNNING OPEN KITCHEN WITH CABINETS TO THE CEILING, NATURAL GAS 6 BURNER DUAL FUEL RANGE, A 9 FOOT LONG ISLAND AND FANTASTIC WALK IN PANTRY! VERY LIMITED TIME FOR YOU TO MAKE ALL INTERIOR SELECTIONS ON THIS NEW HOME, DON'T WAIT! MORE OF THE EQUISITE DETAILS AND FINISHES INCLUDE AN ELEVATOR W/SERVICE TO ALL FLOORS, HARDWOOD FLOORING IN ALL ...

Want to Know More About This Home?

Want to Know More About This Home?

Lot 8

Want to Know More About This Home?

SECOND FLOOR

Lot 8

Want to Know More About This Home?

OPTION