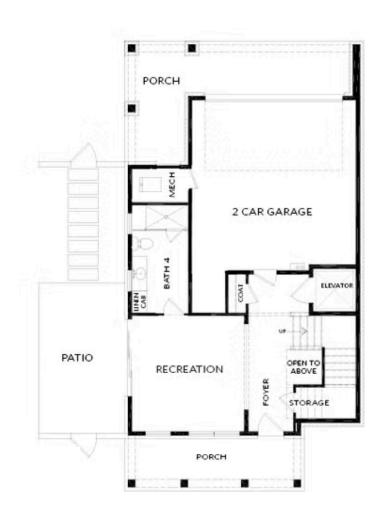

PRICED AT \$1,685,000

2891 Sq Ft

== 3 Beds

4.5 Baths

2 Car Garage

3.0 Story

PARK WALKE IS THE MOST CONVENIENT/WALKABLE NEW SINGLE FAMILY COMMUNITY IN DOWNTOWN ALPHARETTA; A SPECIAL ENCLAVE OF 19 UNIQUELY CURATED HOMES ON THOMPSON STREET!! ALREADY 50% SOLD, THIS COMMUNITY IS IN HIGH DEMAND AND READY TO WELCOME YOU TO YOUR NEW HOME!! YOU WILL FIND YOURSELF WALKING TO ALL OF THE AMAZING ACTIVITIES TO DOWNTOWN ALPHARETTA & AVALON. ENDLESS RESTARUANTS & ALL THE SHOPPING YOU CAN NEED/WANT. THIS UNIQUELY CRAFTED HOME WILL OFFER A PRIVATE COURTYARD WHERE YOU WILL ENJOY RELAXING AND ENTERTAINING BY THE OUTDOOR FIREPLACE ALL YEAR ROUND. THIS 3 BEDROOM / 3 FULL BATH / 2 HALF BATH HOME OFFERS AN OPEN CONCEPT LAYOUT WITH TONS OF NATURAL LIGHTING STREAMING IN THROUGH BEAUTIFUL WINDOWS, A PRIVATE OFFICE ON THE MAIN LEVEL SURROUNDED IN WINDOWS, A DINING ROOM WITH PANORAMIC FOLDING GLASS DOOR OPENING ON TO A COVERED DECK, A STUNNING OPEN KITCHEN WITH CABINETS TO THE CEILING, NATURAL GAS 6 BURNER DUAL FUEL RANGE, A 9 FOOT LONG ISLAND AND FANTASTIC WALK IN PANTRY! VERY LIMITED TIME FOR YOU TO MAKE ALL INTERIOR SELECTIONS ON THIS NEW HOME, DON'T WAIT! MORE OF THE EQUISITE DETAILS AND FINISHES INCLUDE AN ELEVATOR W/SERVICE TO ALL FLOORS, HARDWOOD FLOORING IN ALL ...