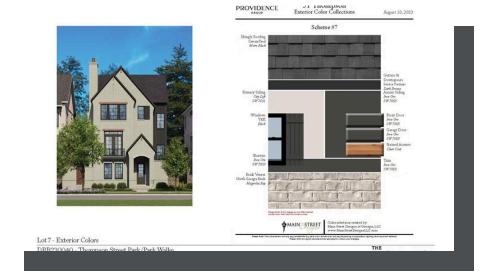

PRICED AT \$1,685,000

2891 Sq Ft

== 3 Beds

4.5 Baths

2 Car Garage

3.0 Story

PARK WALKE IS THE MOST CONVENIENT/WALKABLE NEW SINGLE FAMILY COMMUNITY IN DOWNTOWN ALPHARETTA; A SPECIAL ENCLAVE OF 19 UNIQUELY CURATED HOMES ON THOMPSON STREET!! ALREADY 50% SOLD, THIS COMMUNITY IS IN HIGH DEMAND AND READY TO WELCOME YOU TO YOUR NEW HOME!! YOU WILL FIND YOURSELF WALKING TO ALL OF THE AMAZING ACTIVITIES TO DOWNTOWN ALPHARETTA & AVALON. ENDLESS RESTARUANTS & ALL THE SHOPPING YOU CAN NEED/WANT. THIS UNIQUELY CRAFTED HOME WILL OFFER A PRIVATE COURTYARD WHERE YOU WILL ENJOY RELAXING AND ENTERTAINING BY THE OUTDOOR FIREPLACE ALL YEAR ROUND. THIS 3 BEDROOM / 3 FULL BATH / 2 HALF BATH HOME OFFERS AN OPEN CONCEPT LAYOUT WITH TONS OF NATURAL LIGHTING STREAMING IN THROUGH BEAUTIFUL WINDOWS, A PRIVATE OFFICE ON THE MAIN LEVEL SURROUNDED IN WINDOWS, A DINING ROOM WITH PANORAMIC FOLDING GLASS DOOR OPENING ON TO A COVERED DECK, A STUNNING OPEN KITCHEN WITH CABINETS TO THE CEILING, NATURAL GAS 6 BURNER DUAL FUEL RANGE, A 9 FOOT LONG ISLAND AND FANTASTIC WALK IN PANTRY! VERY LIMITED TIME FOR YOU TO MAKE ALL INTERIOR SELECTIONS ON THIS NEW HOME, DON'T WAIT! MORE OF THE EQUISITE DETAILS AND FINISHES INCLUDE AN ELEVATOR W/SERVICE TO ALL FLOORS, HARDWOOD FLOORING IN ALL ...