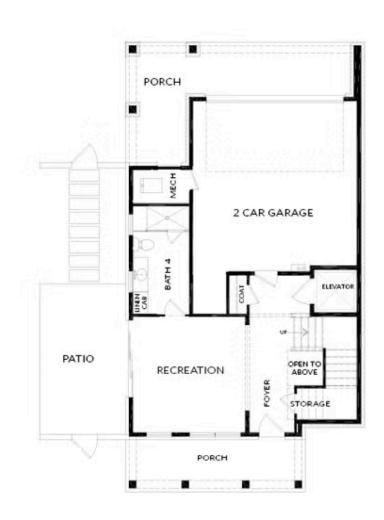

PRICED AT

\$1,685,000

2892 Sq Ft

4 Beds

4.5 Baths

2 Car Garage

3.0 Story

PARK WALKE IS THE MOST CONVENIENT/WALKABLE NEW SINGLE FAMILY COMMUNITY IN DOWNTOWN ALPHARETTA; A SPECIAL ENCLAVE OF 19 UNIQUELY CURATED HOMES ON THOMPSON STREET!! NOW SELLING AND READY TO WELCOME YOU TO YOUR NEW HOME!! YOU WILL FIND YOURSELF WALKING TO ALL OF THE AMAZING ACTIVITIES TO DOWNTOWN ALPHARETTA & AVALON. ENDLESS RESTARUANTS & ALL THE SHOPPING YOU CAN NEED/WANT. THIS UNIOUELY CRAFTED HOME WILL OFFER A PRIVATE COURTYARD WHERE YOU WILL ENJOY RELAXING AND ENTERTAINING BY THE OUTDOOR FIREPLACE ALL YEAR ROUND. THIS 4 BEDROOM / 4.5 BATH HOME OFFERS AN OPEN CONCEPT LAYOUT WITH TONS OF NATURAL LIGHTING STREAMING IN THROUGH BEAUTIFUL WINDOWS, A PRIVATE OFFICE ON THE MAIN LEVEL SURROUNDED IN WINDOWS, A DINING ROOM WITH PANORAMIC FOLDING GLASS DOOR OPENING ON TO A COVERED DECK, A STUNNING OPEN KITCHEN WITH CABINETS TO THE CEILING, NATURAL GAS 6 BURNER DUAL FUEL RANGE, A 9 FOOT LONG ISLAND AND FANTASTIC WALK IN PANTRY! MORE OF THE EQUISITE DETAILS AND FINISHES INCLUDE AN ELEVATOR W/SERVICE TO ALL FLOORS, HARDWOOD FLOORING IN ALL LIVING AREAS, ALL STAIRS AND THE OWNERS SUITE! FREE STANDING TUB IN THE OWNERS ENSUITE, CAMBRIA QUARTZ COUNTER TOPS IN THE KITCHEN AND OWNERS ENSUITE, CABINETRY TO ...

> Want to Know More **About This Home?**

Want to Know More About This Home?

Lot 8

Want to Know More About This Home?

SECOND FLOOR

Lot 8

Want to Know More About This Home?

OPTION