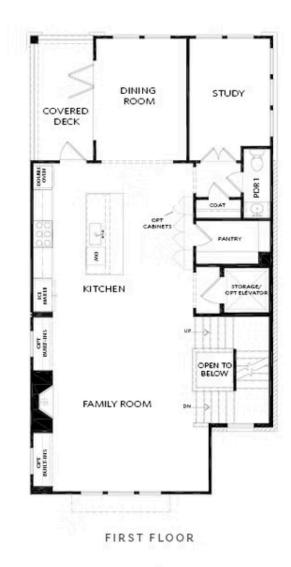

PRICED AT

\$1,685,000

2892 Sq Ft

4 Beds

4.5 Baths

2 Car Garage

3.0 Story

PARK WALKE IS THE MOST CONVENIENT/WALKABLE NEW SINGLE FAMILY COMMUNITY IN DOWNTOWN ALPHARETTA; A SPECIAL ENCLAVE OF 19 UNIQUELY CURATED HOMES ON THOMPSON STREET!! NOW SELLING AND READY TO WELCOME YOU TO YOUR NEW HOME!! YOU WILL FIND YOURSELF WALKING TO ALL OF THE AMAZING ACTIVITIES TO DOWNTOWN ALPHARETTA & AVALON. ENDLESS RESTARUANTS & ALL THE SHOPPING YOU CAN NEED/WANT. THIS UNIOUELY CRAFTED HOME WILL OFFER A PRIVATE COURTYARD WHERE YOU WILL ENJOY RELAXING AND ENTERTAINING BY THE OUTDOOR FIREPLACE ALL YEAR ROUND. THIS 4 BEDROOM / 4.5 BATH HOME OFFERS AN OPEN CONCEPT LAYOUT WITH TONS OF NATURAL LIGHTING STREAMING IN THROUGH BEAUTIFUL WINDOWS, A PRIVATE OFFICE ON THE MAIN LEVEL SURROUNDED IN WINDOWS, A DINING ROOM WITH PANORAMIC FOLDING GLASS DOOR OPENING ON TO A COVERED DECK, A STUNNING OPEN KITCHEN WITH CABINETS TO THE CEILING, NATURAL GAS 6 BURNER DUAL FUEL RANGE, A 9 FOOT LONG ISLAND AND FANTASTIC WALK IN PANTRY! MORE OF THE EQUISITE DETAILS AND FINISHES INCLUDE AN ELEVATOR W/SERVICE TO ALL FLOORS, HARDWOOD FLOORING IN ALL LIVING AREAS, ALL STAIRS AND THE OWNERS SUITE! FREE STANDING TUB IN THE OWNERS ENSUITE, CAMBRIA QUARTZ COUNTER TOPS IN THE KITCHEN AND OWNERS ENSUITE, CABINETRY TO ...

> Want to Know More **About This Home?**

Want to Know More About This Home?

Lot 8

Want to Know More About This Home?

SECOND FLOOR

Lot 8

Want to Know More About This Home?

OPTION