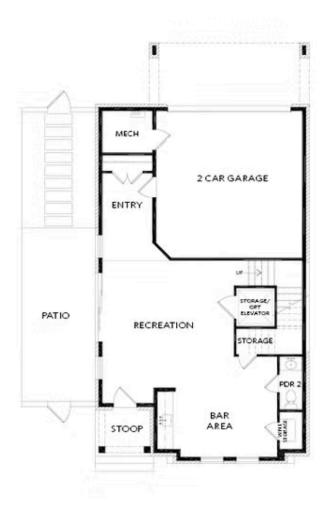

OPT Bedroom 4 & Bath 4 ilo Bar Area

OPTIONS

Elevation 9

Want to Know More About This Home?