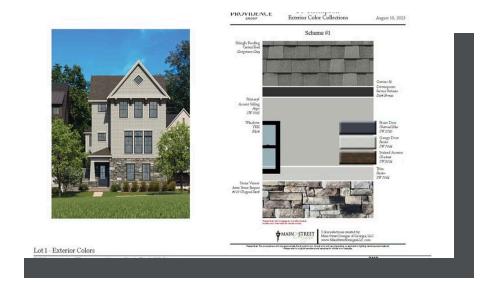

PRICED AT \$1,680,000

3149 Sq Ft

3 Beds

₹ 4.0 Baths

2 Car Garage

**∠** 3.0 Story

PARK WALKE IS THE MOST CONVENIENT/WALKABLE NEW SINGLE FAMILY COMMUNITY IN DOWNTOWN ALPHARETTA; SELLING FAST, ALREADY 50% SOLD AND A SHORT WINDOW OF TIME FOR YOU TO PERSONALIZE WITH ALL OF YOUR OWN SELECTIONS!! DON'T MISS OUT ON ONE OF THE VERY LAST DETACHED SINGLE FAMILY NEW CONSTRUCTION OPPORTUNITIES IN THE DOWNTOWN ALPHARETTA AREA.... AT PARK WALKE YOU WILL FIND YOURSELF WALKING TO ALL OF THE AMAZING ACTIVITIES TO DOWNTOWN ALPHARETTA & AVALON. ENDLESS RESTARUANTS & ALL THE SHOPPING YOU CAN NEED/WANT. THIS UNIQUELY CRAFTED HOME WILL OFFER A PRIVATE COURTYARD WHERE YOU WILL ENJOY RELAXING AND ENTERTAINING ALL YEAR ROUND. THIS 3 BEDROOM / 3 FULL BATHS / 2 HALF BATH HOME OFFERS AN OPEN CONCEPT LAYOUT WITH TONS OF NATURAL LIGHTING STREAMING IN THROUGH BEAUTIFUL WINDOWS, A PRIVATE OFFICE ON THE MAIN LEVEL SURROUNDED IN WINDOWS, A STUNNING OPEN KITCHEN WITH CABINETS TO THE CEILING, NATURAL GAS 6 BURNER DUAL FUEL RANGE, A 9 FOOT LONG ISLAND AND FANTASTIC WALK IN PANTRY! MORE OF THE EQUISITE DETAILS AND FINISHES INCLUDE AN ELEVATOR W/SERVICE TO ALL FLOORS, HARDWOOD FLOORING IN ALL LIVING AREAS, ALL STAIRS AND THE OWNERS SUITE! CAMBRIA QUARTZ COUNTER TOPS IN THE KITCHEN AND OWNERS ENSUITE, ...