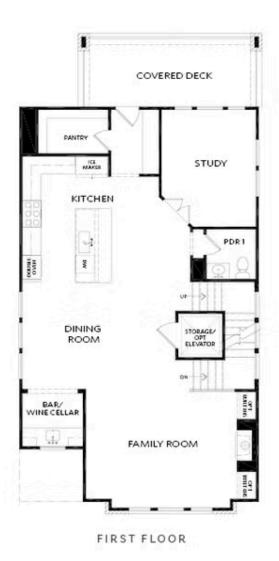

PRICED AT \$1,680,000

3149 Sq Ft

3 Beds

₹ 4.0 Baths

2 Car Garage

**∠** 3.0 Story

PARK WALKE IS THE MOST CONVENIENT/WALKABLE NEW SINGLE FAMILY COMMUNITY IN DOWNTOWN ALPHARETTA; SELLING FAST, ALREADY 50% SOLD AND A SHORT WINDOW OF TIME FOR YOU TO PERSONALIZE WITH ALL OF YOUR OWN SELECTIONS!! DON'T MISS OUT ON ONE OF THE VERY LAST DETACHED SINGLE FAMILY NEW CONSTRUCTION OPPORTUNITIES IN THE DOWNTOWN ALPHARETTA AREA.... AT PARK WALKE YOU WILL FIND YOURSELF WALKING TO ALL OF THE AMAZING ACTIVITIES TO DOWNTOWN ALPHARETTA & AVALON. ENDLESS RESTARUANTS & ALL THE SHOPPING YOU CAN NEED/WANT. THIS UNIQUELY CRAFTED HOME WILL OFFER A PRIVATE COURTYARD WHERE YOU WILL ENJOY RELAXING AND ENTERTAINING ALL YEAR ROUND. THIS 3 BEDROOM / 3 FULL BATHS / 2 HALF BATH HOME OFFERS AN OPEN CONCEPT LAYOUT WITH TONS OF NATURAL LIGHTING STREAMING IN THROUGH BEAUTIFUL WINDOWS, A PRIVATE OFFICE ON THE MAIN LEVEL SURROUNDED IN WINDOWS, A STUNNING OPEN KITCHEN WITH CABINETS TO THE CEILING, NATURAL GAS 6 BURNER DUAL FUEL RANGE, A 9 FOOT LONG ISLAND AND FANTASTIC WALK IN PANTRY! MORE OF THE EQUISITE DETAILS AND FINISHES INCLUDE AN ELEVATOR W/SERVICE TO ALL FLOORS, HARDWOOD FLOORING IN ALL LIVING AREAS, ALL STAIRS AND THE OWNERS SUITE! CAMBRIA QUARTZ COUNTER TOPS IN THE KITCHEN AND OWNERS ENSUITE, ...