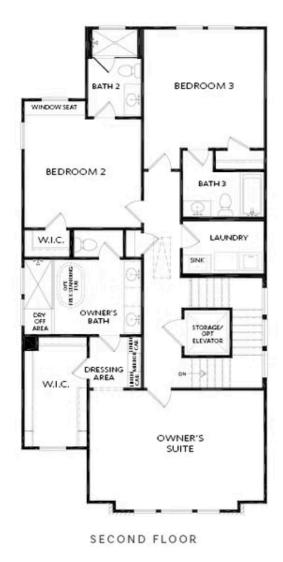

PRICED AT \$1,680,000

3149 Sq Ft

3 Beds

₹ 4.0 Baths

2 Car Garage

**∠** 3.0 Story

PARK WALKE IS THE MOST CONVENIENT/WALKABLE NEW SINGLE FAMILY COMMUNITY IN DOWNTOWN ALPHARETTA; SELLING FAST, ALREADY 50% SOLD AND A SHORT WINDOW OF TIME FOR YOU TO PERSONALIZE WITH ALL OF YOUR OWN SELECTIONS!! DON'T MISS OUT ON ONE OF THE VERY LAST DETACHED SINGLE FAMILY NEW CONSTRUCTION OPPORTUNITIES IN THE DOWNTOWN ALPHARETTA AREA.... AT PARK WALKE YOU WILL FIND YOURSELF WALKING TO ALL OF THE AMAZING ACTIVITIES TO DOWNTOWN ALPHARETTA & AVALON. ENDLESS RESTARUANTS & ALL THE SHOPPING YOU CAN NEED/WANT. THIS UNIQUELY CRAFTED HOME WILL OFFER A PRIVATE COURTYARD WHERE YOU WILL ENJOY RELAXING AND ENTERTAINING ALL YEAR ROUND. THIS 3 BEDROOM / 3 FULL BATHS / 2 HALF BATH HOME OFFERS AN OPEN CONCEPT LAYOUT WITH TONS OF NATURAL LIGHTING STREAMING IN THROUGH BEAUTIFUL WINDOWS, A PRIVATE OFFICE ON THE MAIN LEVEL SURROUNDED IN WINDOWS, A STUNNING OPEN KITCHEN WITH CABINETS TO THE CEILING, NATURAL GAS 6 BURNER DUAL FUEL RANGE, A 9 FOOT LONG ISLAND AND FANTASTIC WALK IN PANTRY! MORE OF THE EQUISITE DETAILS AND FINISHES INCLUDE AN ELEVATOR W/SERVICE TO ALL FLOORS, HARDWOOD FLOORING IN ALL LIVING AREAS, ALL STAIRS AND THE OWNERS SUITE! CAMBRIA QUARTZ COUNTER TOPS IN THE KITCHEN AND OWNERS ENSUITE, ...