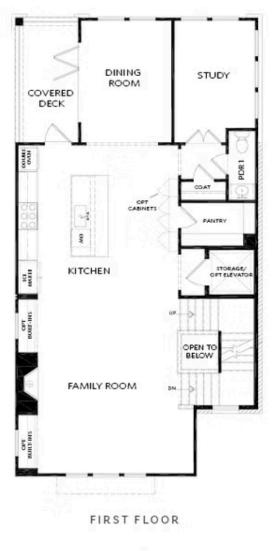

PRICED FROM **\$1,675,000** 2,892 - 3,042 Sq Ft ∴ 3 - 4 Beds ∴ 4.5 Baths 2 Car Garage ∴ 3.0 Story

- Private Side Patio/Court Yard Enclosure
- Terrace Entry Home
- Recreation and one Powder Room on the Terrace
- Open Main Level Layout where the Kitchen is the center of the home, nestled between the Family Room and the Dinning Room
- Gourmet Kitchen with Double Oven and a Large Walk-In Pantry
- Covered Rear Deck off the Kitchen and Dinning Room with a Massive Z-Fold Door to Maximize your