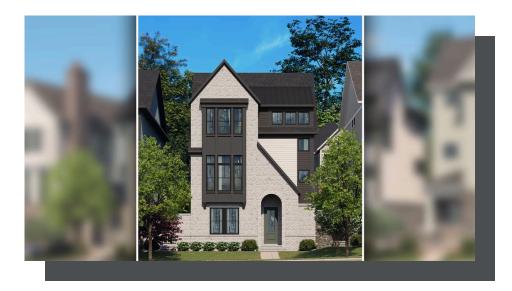

PRICED FROM **\$1,675,000** 2,892 - 3,042 Sq Ft ∴ 3 - 4 Beds ∴ 4.5 Baths 2 Car Garage ∴ 3.0 Story

- Private Side Patio/Court Yard Enclosure
- Terrace Entry Home
- Recreation and one Powder Room on the Terrace
- Open Main Level Layout where the Kitchen is the center of the home, nestled between the Family Room and the Dinning Room
- Gourmet Kitchen with Double Oven and a Large Walk-In Pantry
- Covered Rear Deck off the Kitchen and Dinning Room with a Massive Z-Fold Door to Maximize your