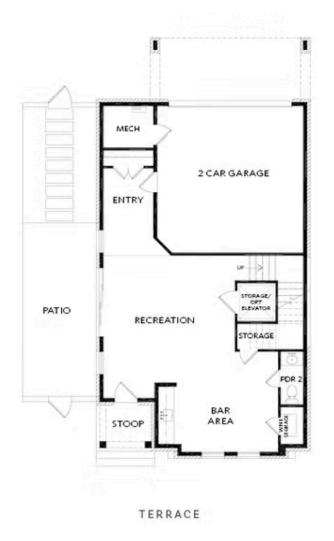

- Private Side Patio/Court Yard Enclosure with a 3-Section Sliding Glass Door
- Terrace Entry Home
- Recreation Area, Bar with a sink, Wine Storage Closet, and a Powder Room on the Terrace
- Open Main Level Layout where the Kitchen is in the Rear of the Home Overlooking the Dinning Room, Family Room, & a Bar/Wine Cellar including a sink
- Gourmet Kitchen with a Massive Island, Double Oven and a Large Walk-In Pantry
- Covered Rear Deck off the Kitchen and Study
- The Drivete Ctudy has Amele Mindows