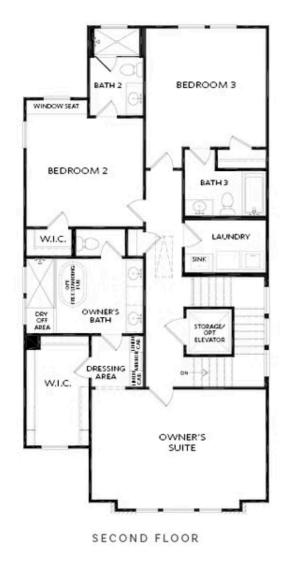

- Private Side Patio/Court Yard Enclosure with a 3-Section Sliding Glass Door
- Terrace Entry Home
- Recreation Area, Bar with a sink, Wine Storage Closet, and a Powder Room on the Terrace
- Open Main Level Layout where the Kitchen is in the Rear of the Home Overlooking the Dinning Room, Family Room, & a Bar/Wine Cellar including a sink
- Gourmet Kitchen with a Massive Island, Double Oven and a Large Walk-In Pantry
- Covered Rear Deck off the Kitchen and Study
- The Drivete Ctudy has Amele Mindows

# Available Elevations

Please refer to actual blueprints for an accurate representation of home design. Home design and elevations subject to change without prior notice. Window, door and porch locations may vary by elevation. Subject to error, omission or withdrawal.