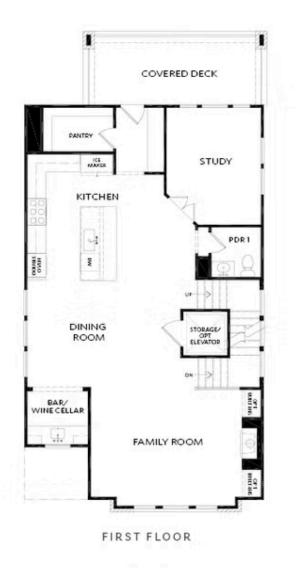

- Private Side Patio/Court Yard Enclosure with a 3-Section Sliding Glass Door
- Terrace Entry Home
- Recreation Area, Bar with a sink, Wine Storage Closet, and a Powder Room on the Terrace
- Open Main Level Layout where the Kitchen is in the Rear of the Home Overlooking the Dinning Room, Family Room, & a Bar/Wine Cellar including a sink
- Gourmet Kitchen with a Massive Island, Double Oven and a Large Walk-In Pantry
- Covered Rear Deck off the Kitchen and Study
- The Drivete Ctudy has Amele Mindows