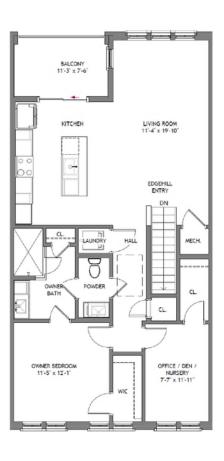

## 127 DEVORE ROAD, 204 THE EDGEHILL CONDOMINIUM IN THE MAXWELL | ALPHARETTA, GA

Level 1 Level 2 Level 3

Want to Know More About This Home?

CONTACT OUR COMMUNITY SALES MANAGER Call Us @ 470.436.2641