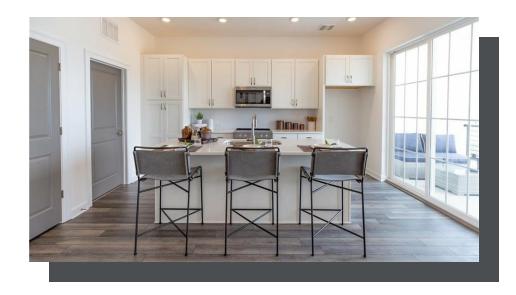

Edgehill by The Providence Group. Interior Unit! The Maxwell is a wonderfully designed community where luxury meets lifestyle! Top floor condo just steps away from what will be the newest place to be entertained at Fairway Social, City Eats Kitchen and Amazing Dining at Rena's, Lily's Sushi, Ponko Chicken, July Moon at The Maxwell Retail. Condo will feature upscale stainless appliances, quartz counters, MDF Shaker cabinets & large deck. Includes small den or office! Private garage and driveway long enough for a second car. Pool, cabana, clubhouse, firepits, BBQs, access to Alpha Loop, pocket parks! HOA maintained landscape in the heart of Downtown Alpharetta. Walkable to City Center/quickly get to Avalon & 400N/S. Hurry to be part of the exciting new community. \$5k closing costs with preferred lender. Pictures for information only. Home is under construction. Completion Nov/Dec 2022.