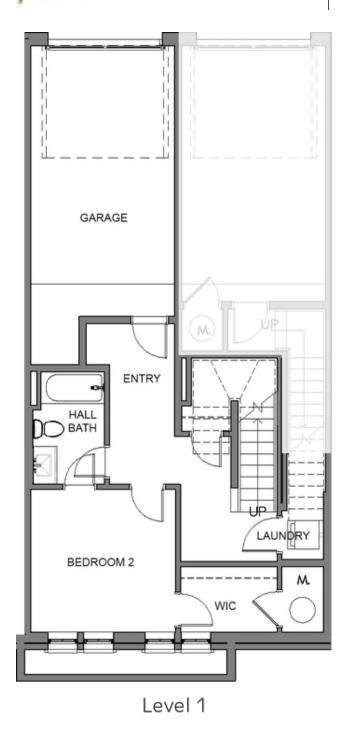

## 129 DEVORE ROAD, 205 THE CRAWFORD CONDOMINIUM IN THE MAXWELL | ALPHARETTA, GA

PRICED AT

\$507,740

1490 Sq Ft

= 2 Beds

2.0 Baths

1 Car Garage

2.0 Story

Crawford Stacked Townhome by The Providence Group. Move in Oct/Nov 2022. Incredible mixed-use, live/work/play designed community! Steps from The Maxwell Retail, right on the Alpha Loop and only 1/2 mile from the Alpha Square! You cannot beat the location! This two story home features an open design, whirlpool appliances, quartz kitchen countertops, huge island for entertaining and tons of storage! 1 car attached garage with driveway for additional parking! Purchaser can still select from one of our gorgeous, included design packages. Swimming pool, cabana & bocce ball! \$5000 closing costs incentive when using preferred lender, GreenBrick Mortgage. Photos shown are representative of the floorplan but are not photos of the actual home. Come Make Space for Life!