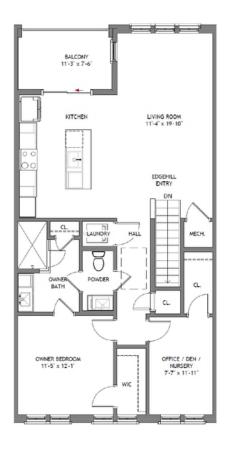

## 133 DEVORE ROAD, 208 THE EDGEHILL CONDOMINIUM IN THE MAXWELL | ALPHARETTA, GA

Level 1 Level 2 Level 3

Want to Know More About This Home?

CONTACT OUR COMMUNITY SALES MANAGER Call Us @ 470.436.2641