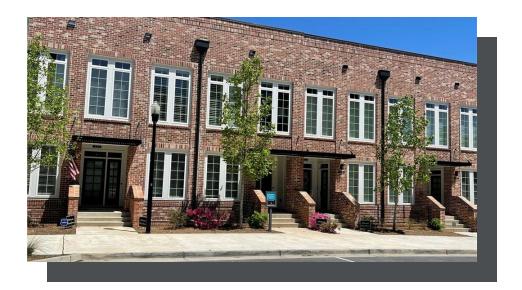

## 133 DEVORE ROAD, 208 THE EDGEHILL CONDOMINIUM IN THE MAXWELL | ALPHARETTA, GA

PRICED AT

\$464,900

1340 Sq Ft

1 Beds

1.0 Baths

1 Car Garage

عاد 3.0 Story

Edgehill by The Providence Group. Interior Unit! The Maxwell is a wonderfully designed community where luxury meets lifestyle! Top floor condo just steps away from what will be the newest place to be entertained at Fairway Social, City Eats Kitchen and Amazing Dining at Rena's, Lily's Sushi, Ponko Chicken, July Moon at The Maxwell Retail. Condo will feature upscale GE stainless appliances, quartz counters, White Shaker cabinets & large deck. Includes small den or office! Private garage and driveway long enough for a second car. Pool, cabana, clubhouse, firepits, BBQs, access to Alpha Loop, pocket parks! HOA maintained landscape in the heart of Downtown Alpharetta. Walkable to City Center/quickly get to Avalon & 400N/S. Hurry to be part of the exciting new community. \$5k closing costs with preferred lender. Pictures for information only. Home is under construction. Estimated Completion Nov/Dec 2022.