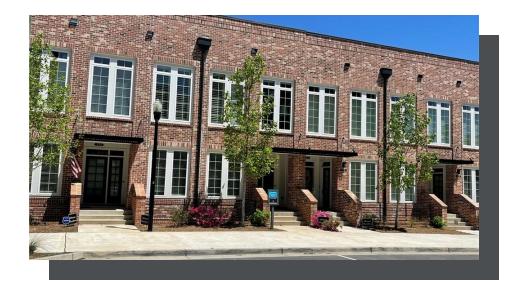

## 133 DEVORE ROAD, 208 THE EDGEHILL CONDOMINIUM IN THE MAXWELL | ALPHARETTA, GA

PRICED AT

\$464,900

1340 Sq Ft

1 Beds

1.0 Baths

1 Car Garage

عاد 3.0 Story

Edgehill by The Providence Group. Interior Unit! The Maxwell is a wonderfully designed community where luxury meets lifestyle! Top floor condo just steps away from what will be the newest place to be entertained at Fairway Social, City Eats Kitchen and Amazing Dining at Rena's, Lily's Sushi, Ponko Chicken, July Moon at The Maxwell Retail. Condo will feature upscale GE stainless appliances, quartz counters, White Shaker cabinets & large deck. Includes small den or office! Private garage and driveway long enough for a second car. Pool, cabana, clubhouse, firepits, BBQs, access to Alpha Loop, pocket parks! HOA maintained landscape in the heart of Downtown Alpharetta. Walkable to City Center/quickly get to Avalon & 400N/S. Hurry to be part of the exciting new community. \$5k closing costs with preferred lender. Pictures for information only. Home is under construction. Estimated Completion Nov/Dec 2022.