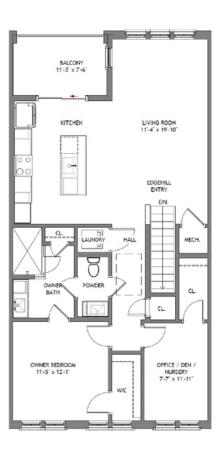

## 133 DEVORE ROAD, 208 THE EDGEHILL CONDOMINIUM IN THE MAXWELL | ALPHARETTA, GA

Level 1 Level 2 Level 3

Want to Know More About This Home?

CONTACT OUR NEW HOME NAVIGATOR

**NONE** 

Call Us @ 470.436.2641