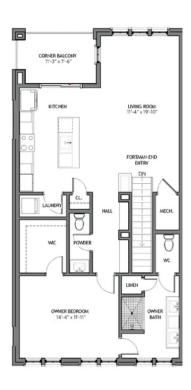

## 167 DEVORE ROAD, 504 THE FORTMAN CONDOMINIUM IN THE MAXWELL | ALPHARETTA, GA

First Floor Second Floor Third Floor

Want to Know More About This Home?

CONTACT OUR COMMUNITY SALES MANAGER Call Us @ 470.436.2641