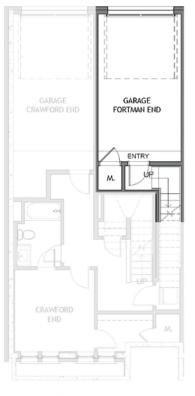

## 167 DEVORE ROAD, 504 THE FORTMAN CONDOMINIUM IN THE MAXWELL | ALPHARETTA, GA

First Floor Second Floor Third Floor

Want to Know More About This Home?

CONTACT OUR COMMUNITY SALES MANAGER Call Us @ 470.436.2641