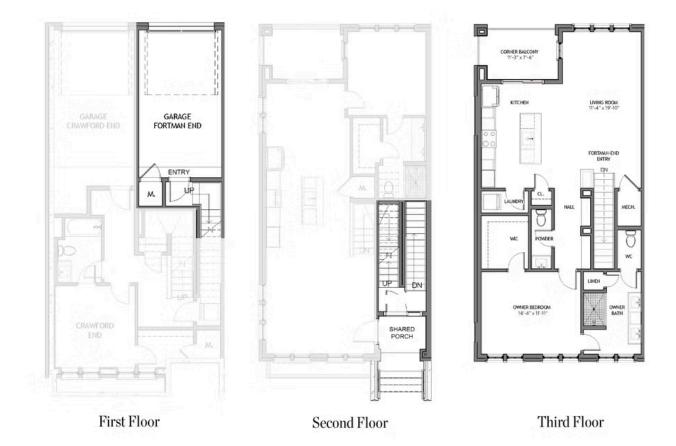

## 403 BURTON DRIVE, 107 THE FORTMAN CONDOMINIUM IN THE MAXWELL | ALPHARETTA, GA

Want to Know More About This Home?

CONTACT OUR COMMUNITY SALES MANAGER Call Us @ 470.436.2641

Please refer to actual blueprints for an accurate representation of home design. Home design and elevations subject to change without prior notice. Window, door and porch locations may vary by elevation. Subject to error, ornission or withdrawal.