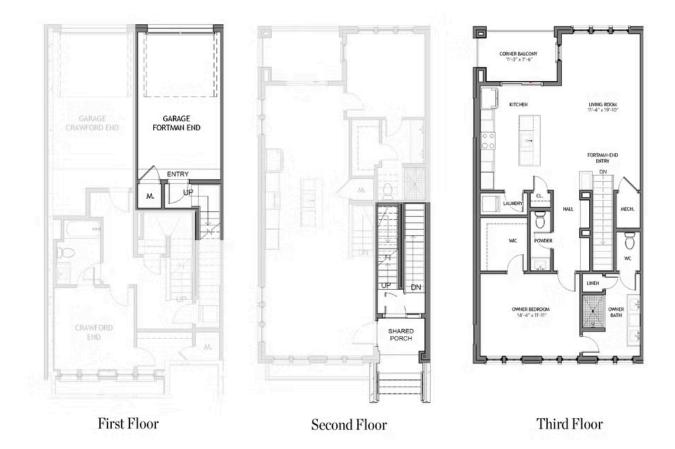

## 409 BURTON DRIVE, 104 THE FORTMAN CONDOMINIUM IN THE MAXWELL | ALPHARETTA, GA

Want to Know More About This Home?

CONTACT OUR COMMUNITY SALES MANAGER Call Us @ 470.436.2641

Please refer to actual blueprints for an accurate representation of home design. Home design and elevations subject to change without prior notice. Window, door and porch locations may vary by elevation. Subject to error, ornission or withdrawal.