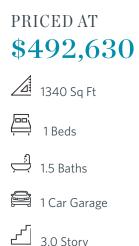

**ELEVATED** 

Elevate your life in 2023 with a new home by The Providence Group and \$5,000 towards closing cost with our preferred lenders! \*OBIE AWARD WINNER FOR BEST MIXED USE COMMMUNITY\* Final Opportunities! Hurry, Only 1 Fortman remains! Stacked Condo by The Providence Group. Live in a wonderfully designed community where luxury meets lifestyle! Top floor stacked townhome just steps away from what is the newest place to be entertained at Fairway Social, enjoy amazing food at Rena's, Lily's sushi and Ponko Chicken and have a sweet treat at July Moon at The Maxwell Retail. GE stainless appliances, gorgeous quartz counters, soft close doors/drawer cabinets. Bright white kitchen cabinets with an oversized island. You will love to entertain in this space! This home also has a separate dining area which transitions to your covered porch. This space is perfect for morning coffee or afternoon cocktails! The Maxwell has Pool, cabana, clubhouse, Bocce Ball, on the Alpha Loop, pocket parks, HOA maintained landscape. The Maxwell is just 2 blocks from heart of Downtown Alpharetta. Walkable to City Center and ~1 mile to Avalon & HWY 400. 1-2-8 Warranty. Home Under construction. Estimated completion is end of the year. Come live life Elevated ...