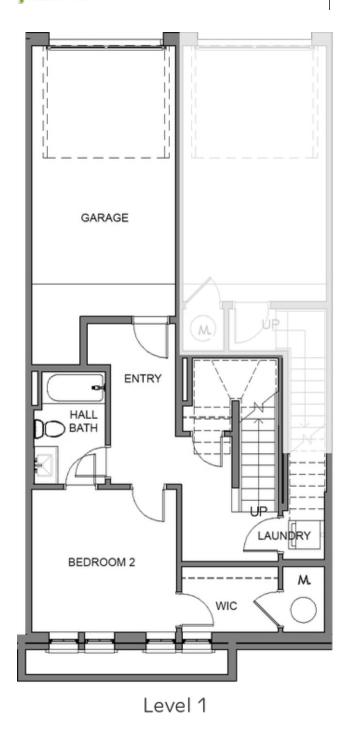

## 411 BURTON DRIVE, 103 THE CRAWFORD CONDOMINIUM IN THE MAXWELL | ALPHARETTA, GA

PRICED AT

\$544,900

1490 Sq Ft

/─── 2 Beds

2.0 Baths

1 Car Garage

ے۔ 2.0 Story

Elevate your life in 2023 with a new home by The Providence Group and \$5,000 towards closing cost! Only 5 Two bedrooms left! Crawford Stacked Townhouse by The Providence Group. Featuring a 2-story 4-sided brick condo steps away from what is the best place to be entertained, go shopping & enjoy dinner at The Maxwell Retail featuring Fairway Social and Rena's Italian Fishery! Live music at City Eats and delicious coffee and treats at July moon! New Starbucks and Shake Shack just steps from this new home. Condo will feature upscale GE stainless appliances, Beautiful quartz counters, open floor plan & large covered porch. 2 huge storage closets to keep all your goodies stored. Lots of windows letting tons of natural light in. 1 car garage with driveway long enough for a second vehicle. Maxwell amenities include, Pool, cabana, clubhouse, firepits, access to Alpha Loop and pocket parks and Bocce ball. HOA maintained landscape in the heart of Downtown Alpharetta area! Walkable to City Center/quickly get to Avalon & 400N/S. Home is under construction, photos only for informational purposes! Estimated completion December 2023. Ask agent about our incentives! Life is Elevated at The Maxwell! Sales office now located in our ...