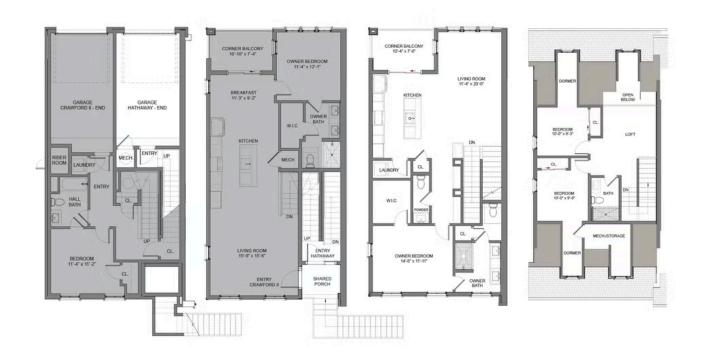

## 430 BURTON DRIVE, 304 THE HATHAWAY CONDOMINIUM IN THE MAXWELL | ALPHARETTA, GA

PRICED AT

\$565,340

1989 Sq Ft

2.5 Baths

1 Car Garage

Hathaway Stacked Townhome by The Providence Group. Final Opportunities!! Ask agent about incentives with our 5 Preferred Lenders! Only (1) 3 bedroom left in the community! Don't miss this opportunity to live in a 3 bedroom, 2.5 Bath Hathaway in a wonderfully designed community where luxury meets lifestyle! Top floor stacked townhome just steps away from what is the newest place to be entertained at Fairway Social, City Eats, and fun shops. Also enjoy delicious food at Rena's, Lily's sushi, Ponko Chicken or July Moon all at The Maxwell Retail. Home will feature upscale GE stainless appliances, beautiful quartz counters, oversized island perfect for entertaining! This home features a loft overlooking family room and has a roomy covered deck. Single car garage with a driveway for a second vehicle. Still time to pick your design package! Under Construction, est. completion Aug/Sept 2023. Maxwell features pool, cabana, firepit and Bocce Ball! Access to Alpha Loop, pocket parks, HOA maintained landscape in the heart of Downtown Alpharetta. Walkable to City Center/quickly get to Avalon & 400N/S. 1-2-10 Warranty. Sales office now at Atley Community.