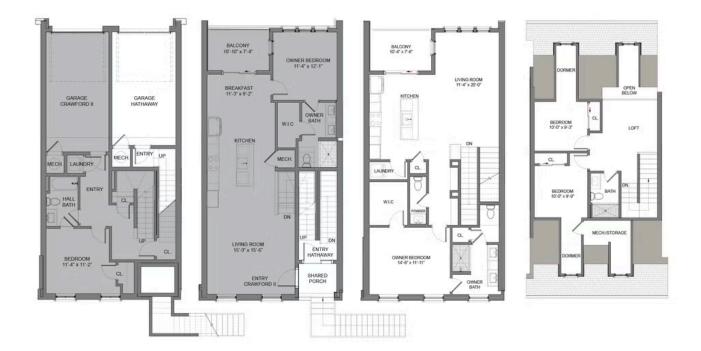

## 430 BURTON DRIVE, 304 THE HATHAWAY CONDOMINIUM IN THE MAXWELL | ALPHARETTA, GA

PRICED AT

\$565,340

1989 Sq Ft

2.5 Baths

1 Car Garage

Hathaway Stacked Townhome by The Providence Group. Final Opportunities!! Ask agent about incentives with our 5 Preferred Lenders! Only (1) 3 bedroom left in the community! Don't miss this opportunity to live in a 3 bedroom, 2.5 Bath Hathaway in a wonderfully designed community where luxury meets lifestyle! Top floor stacked townhome just steps away from what is the newest place to be entertained at Fairway Social, City Eats, and fun shops. Also enjoy delicious food at Rena's, Lily's sushi, Ponko Chicken or July Moon all at The Maxwell Retail. Home will feature upscale GE stainless appliances, beautiful quartz counters, oversized island perfect for entertaining! This home features a loft overlooking family room and has a roomy covered deck. Single car garage with a driveway for a second vehicle. Still time to pick your design package! Under Construction, est. completion Aug/Sept 2023. Maxwell features pool, cabana, firepit and Bocce Ball! Access to Alpha Loop, pocket parks, HOA maintained landscape in the heart of Downtown Alpharetta. Walkable to City Center/quickly get to Avalon & 400N/S. 1-2-10 Warranty. Sales office now at Atley Community.