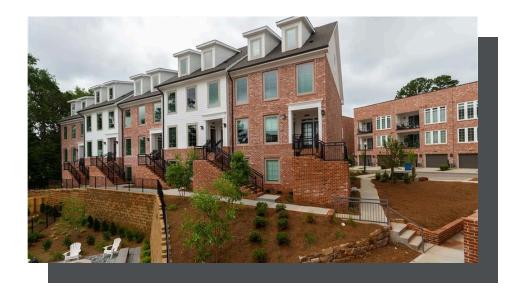

## 430 BURTON DRIVE, 304 THE HATHAWAY CONDOMINIUM IN THE MAXWELL | ALPHARETTA, GA

PRICED AT

\$565,340

1989 Sq Ft

2.5 Baths

1 Car Garage

Hathaway Stacked Townhome by The Providence Group. Final Opportunities!! Ask agent about incentives with our 5 Preferred Lenders! Only (1) 3 bedroom left in the community! Don't miss this opportunity to live in a 3 bedroom, 2.5 Bath Hathaway in a wonderfully designed community where luxury meets lifestyle! Top floor stacked townhome just steps away from what is the newest place to be entertained at Fairway Social, City Eats, and fun shops. Also enjoy delicious food at Rena's, Lily's sushi, Ponko Chicken or July Moon all at The Maxwell Retail. Home will feature upscale GE stainless appliances, beautiful quartz counters, oversized island perfect for entertaining! This home features a loft overlooking family room and has a roomy covered deck. Single car garage with a driveway for a second vehicle. Still time to pick your design package! Under Construction, est. completion Aug/Sept 2023. Maxwell features pool, cabana, firepit and Bocce Ball! Access to Alpha Loop, pocket parks, HOA maintained landscape in the heart of Downtown Alpharetta. Walkable to City Center/quickly get to Avalon & 400N/S. 1-2-10 Warranty. Sales office now at Atley Community.