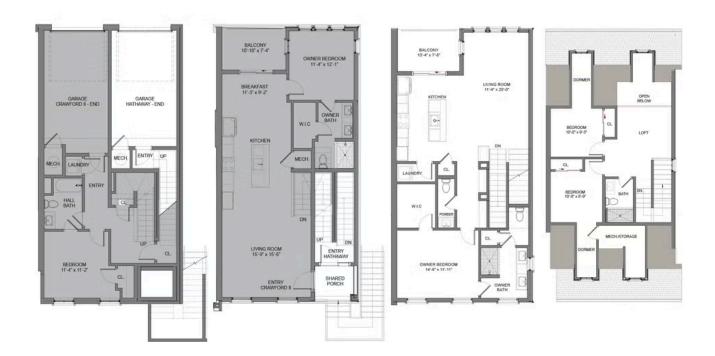

## 430 BURTON DRIVE, 304 THE HATHAWAY CONDOMINIUM IN THE MAXWELL | ALPHARETTA, GA

PRICED AT

\$565,340

1989 Sq Ft

2.5 Baths

1 Car Garage

Hathaway Stacked Townhome by The Providence Group. Final Opportunities!! Ask agent about incentives with our 5 Preferred Lenders! Only (1) 3 bedroom left in the community! Don't miss this opportunity to live in a 3 bedroom, 2.5 Bath Hathaway in a wonderfully designed community where luxury meets lifestyle! Top floor stacked townhome just steps away from what is the newest place to be entertained at Fairway Social, City Eats, and fun shops. Also enjoy delicious food at Rena's, Lily's sushi, Ponko Chicken or July Moon all at The Maxwell Retail. Home will feature upscale GE stainless appliances, beautiful quartz counters, oversized island perfect for entertaining! This home features a loft overlooking family room and has a roomy covered deck. Single car garage with a driveway for a second vehicle. Still time to pick your design package! Under Construction, est. completion Aug/Sept 2023. Maxwell features pool, cabana, firepit and Bocce Ball! Access to Alpha Loop, pocket parks, HOA maintained landscape in the heart of Downtown Alpharetta. Walkable to City Center/quickly get to Avalon & 400N/S. 1-2-10 Warranty. Sales office now at Atley Community.