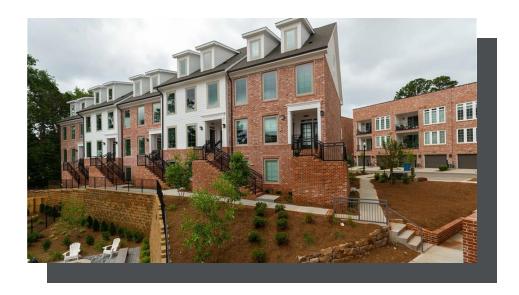

PRICED AT

\$565,340

\_\_\_\_\_\_ 1989 Sq Ft

□ 3 Beds

2.5 Baths

1 Car Garage

Hathaway Stacked Townhome by The Providence Group. Final Opportunities!! Ask agent about incentives with our 5 Preferred Lenders! Only (1) 3 bedroom left in the community! Don't miss this opportunity to live in a 3 bedroom, 2.5 Bath Hathaway in a wonderfully designed community where luxury meets lifestyle! Top floor stacked townhome just steps away from what is the newest place to be entertained at Fairway Social, City Eats, and fun shops. Also enjoy delicious food at Rena's, Lily's sushi, Ponko Chicken or July Moon all at The Maxwell Retail. Home will feature upscale GE stainless appliances, beautiful quartz counters, oversized island perfect for entertaining! This home features a loft overlooking family room and has a roomy covered deck. Single car garage with a driveway for a second vehicle. Still time to pick your design package! Under Construction, est. completion Aug/Sept 2023. Maxwell features pool, cabana, firepit and Bocce Ball! Access to Alpha Loop, pocket parks, HOA maintained landscape in the heart of Downtown Alpharetta. Walkable to City Center/quickly get to Avalon & 400N/S. 1-2-10 Warranty. Sales office now at Atley Community.