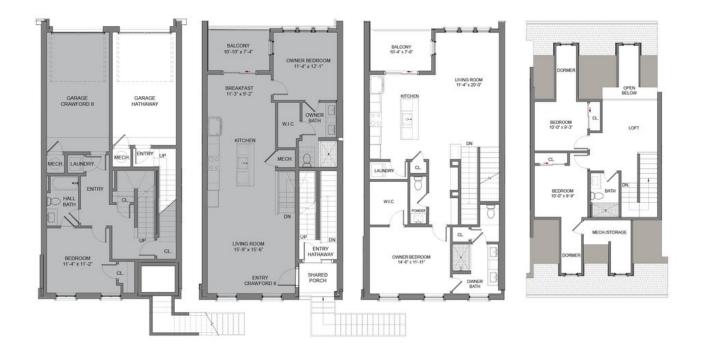

PRICED AT

\$565,340

\_\_\_\_\_\_ 1989 Sq Ft

□ 3 Beds

2.5 Baths

1 Car Garage

Hathaway Stacked Townhome by The Providence Group. Final Opportunities!! Ask agent about incentives with our 5 Preferred Lenders! Only (1) 3 bedroom left in the community! Don't miss this opportunity to live in a 3 bedroom, 2.5 Bath Hathaway in a wonderfully designed community where luxury meets lifestyle! Top floor stacked townhome just steps away from what is the newest place to be entertained at Fairway Social, City Eats, and fun shops. Also enjoy delicious food at Rena's, Lily's sushi, Ponko Chicken or July Moon all at The Maxwell Retail. Home will feature upscale GE stainless appliances, beautiful quartz counters, oversized island perfect for entertaining! This home features a loft overlooking family room and has a roomy covered deck. Single car garage with a driveway for a second vehicle. Still time to pick your design package! Under Construction, est. completion Aug/Sept 2023. Maxwell features pool, cabana, firepit and Bocce Ball! Access to Alpha Loop, pocket parks, HOA maintained landscape in the heart of Downtown Alpharetta. Walkable to City Center/quickly get to Avalon & 400N/S. 1-2-10 Warranty. Sales office now at Atley Community.