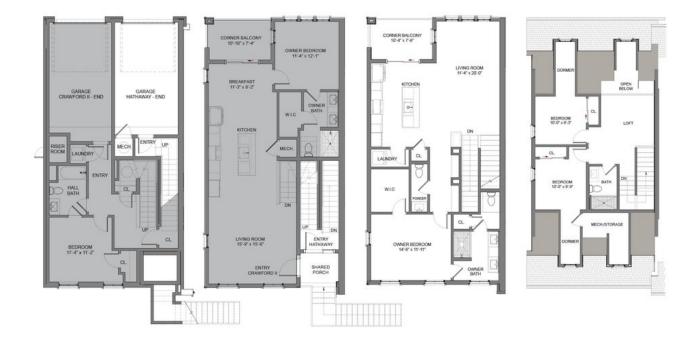

PRICED AT

\$565,340

\_\_\_\_\_\_ 1989 Sq Ft

□ 3 Beds

2.5 Baths

1 Car Garage

Hathaway Stacked Townhome by The Providence Group. Final Opportunities!! Ask agent about incentives with our 5 Preferred Lenders! Only (1) 3 bedroom left in the community! Don't miss this opportunity to live in a 3 bedroom, 2.5 Bath Hathaway in a wonderfully designed community where luxury meets lifestyle! Top floor stacked townhome just steps away from what is the newest place to be entertained at Fairway Social, City Eats, and fun shops. Also enjoy delicious food at Rena's, Lily's sushi, Ponko Chicken or July Moon all at The Maxwell Retail. Home will feature upscale GE stainless appliances, beautiful quartz counters, oversized island perfect for entertaining! This home features a loft overlooking family room and has a roomy covered deck. Single car garage with a driveway for a second vehicle. Still time to pick your design package! Under Construction, est. completion Aug/Sept 2023. Maxwell features pool, cabana, firepit and Bocce Ball! Access to Alpha Loop, pocket parks, HOA maintained landscape in the heart of Downtown Alpharetta. Walkable to City Center/quickly get to Avalon & 400N/S. 1-2-10 Warranty. Sales office now at Atley Community.