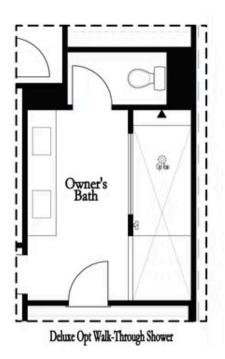

### 419 BURTON DRIVE, 41 $THE\ MAYFIELD$ TOWNHOUSE IN THE MAXWELL | ALPHARETTA, GA

PRICED AT **\$945,888** 

2515 Sq Ft

4 Beds

⇒ 3.5 Baths

2 Car Garage

كا 3.0 Story

Elevate your life in 2023 with a new home by The Providence Group and Be Home for your Holiday Memories. \$25,000 ANY WAY YOU WANT TO USE IT for contracts that close by 12/21/23! ONLY 3 HOMES REMAIN!!! \*2022 OBIE AWARD WINNER FOR BEST MIXED USE COMMUNITY!\* Our Newest Model Home! Come Preview Home Site 41 with our Newly Furnished Model Home to truly elevate your showing experience to see how luxurious life can be here at The Maxwell - \* Main floor boasts Beautiful Chef's Kitchen with white cabinets at perimeter and immense island in Willow Gray, pretty quartz countertops, stylish tile backsplash and FARM SINK. The spacious family room offers a fireplace with vertical shiplap to enjoy those cold Georgia nights. Additionally, the main floor has a study & 2 outdoor covered decks taking advantage of those cool summer evenings. Expansive Owners bedroom features elegant en-suite with FREE-STANDING TUB, separate tile shower, dual vanity & private covered porch for your morning cup of coffee. Down the hallway are 2 secondary bedrooms and a shared bath perfect for guest or office space. Terrace level bedroom has a great vibe for guest retreat with direct access to the rear fenced ...