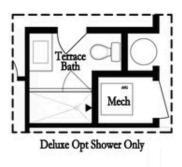

ered decks taking advantage of those cool summer evenings. Expansive Owners bedroom features elegant en-suite with FREE-STANDING TUB, separate tile shower, dual vanity & private covered porch for your morning cup of coffee. Down the hallway are 2 secondary bedrooms and a shared bath perfect for guest or office space. Terrace level bedroom has a great vibe for guest retreat with direct access to the rear fenced ...

Want to Know More About This Home?







### 419 BURTON DRIVE, 41 THE MAYFIELD TOWNHOUSE IN THE MAXWELL | ALPHARETTA, GA



Want to Know More About This Home?







## 419 BURTON DRIVE, 41 THE MAYFIELD TOWNHOUSE IN THE MAXWELL | ALPHARETTA, GA



Want to Know More About This Home?









Want to Know More About This Home?









Want to Know More About This Home?













# 1st Flr Options

Want to Know More About This Home?















2nd Flr Options

Want to Know More About This Home?













## 3rd Flr Options

Want to Know More About This Home?