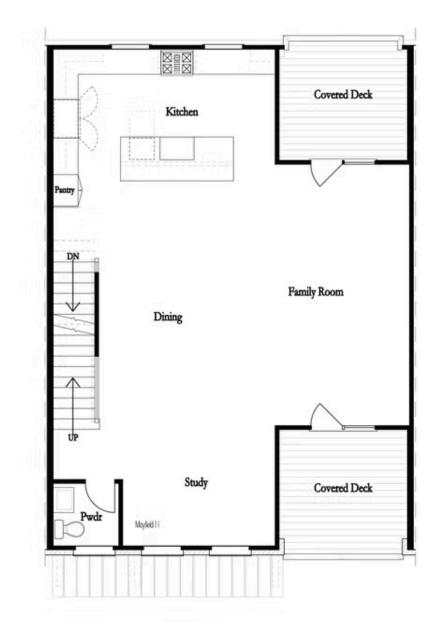

enjoy those cold Georgia nights. Additionally, the main floor has a study & 2 outdoor covered decks taking advantage of those cool summer evenings. Expansive Owners bedroom features elegant en-suite with FREE-STANDING TUB, separate tile shower, dual vanity & private covered porch for your morning cup of coffee. Down the hallway are 2 secondary bedrooms and a shared bath perfect for guest or office space. Terrace level bedroom has a great vibe for guest retreat with direct access to the rear fenced ...

Want to Know More About This Home?







### 419 BURTON DRIVE, 41 THE MAYFIELD TOWNHOUSE IN THE MAXWELL | ALPHARETTA, GA



Want to Know More About This Home?







## 419 BURTON DRIVE, 41 THE MAYFIELD TOWNHOUSE IN THE MAXWELL | ALPHARETTA, GA



Want to Know More About This Home?









Want to Know More About This Home?









Want to Know More About This Home?













# 1st Flr Options

Want to Know More About This Home?















2nd Flr Options

Want to Know More About This Home?













## 3rd Flr Options

Want to Know More About This Home?