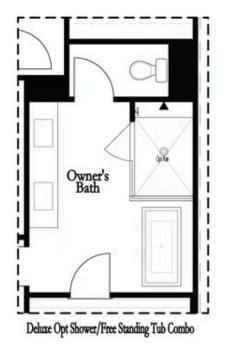

### 419 BURTON DRIVE, 41 $THE\ MAYFIELD$ TOWNHOUSE IN THE MAXWELL | ALPHARETTA, GA

PRICED AT **\$945,888** 

2515 Sq Ft

4 Beds

⇒ 3.5 Baths

2 Car Garage

كا 3.0 Story

Elevate your life in 2023 with a new home by The Providence Group and Be Home for your Holiday Memories. \$25,000 ANY WAY YOU WANT TO USE IT for contracts that close by 12/21/23! ONLY 3 HOMES REMAIN!!! \*2022 OBIE AWARD WINNER FOR BEST MIXED USE COMMUNITY!\* Our Newest Model Home! Come Preview Home Site 41 with our Newly Furnished Model Home to truly elevate your showing experience to see how luxurious life can be here at The Maxwell - \* Main floor boasts Beautiful Chef's Kitchen with white cabinets at perimeter and immense island in Willow Gray, pretty quartz countertops, stylish tile backsplash and FARM SINK. The spacious family room offers a fireplace with vertical shiplap to enjoy those cold Georgia nights. Additionally, the main floor has a study & 2 outdoor covered decks taking advantage of those cool summer evenings. Expansive Owners bedroom features elegant en-suite with FREE-STANDING TUB, separate tile shower, dual vanity & private covered porch for your morning cup of coffee. Down the hallway are 2 secondary bedrooms and a shared bath perfect for guest or office space. Terrace level bedroom has a great vibe for guest retreat with direct access to the rear fenced ...