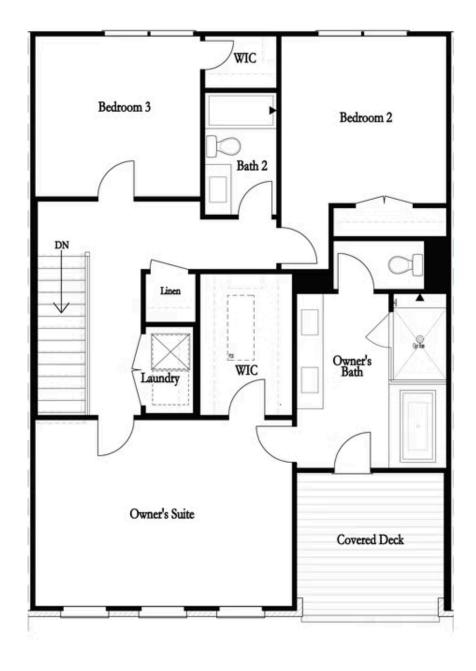

### 419 BURTON DRIVE, 41 $THE\ MAYFIELD$ TOWNHOUSE IN THE MAXWELL | ALPHARETTA, GA

PRICED AT **\$945,888** 

2515 Sq Ft

4 Beds

⇒ 3.5 Baths

2 Car Garage

كا 3.0 Story

Elevate your life in 2023 with a new home by The Providence Group and Be Home for your Holiday Memories. \$25,000 ANY WAY YOU WANT TO USE IT for contracts that close by 12/21/23! ONLY 3 HOMES REMAIN!!! \*2022 OBIE AWARD WINNER FOR BEST MIXED USE COMMUNITY!\* Our Newest Model Home! Come Preview Home Site 41 with our Newly Furnished Model Home to truly elevate your showing experience to see how luxurious life can be here at The Maxwell - \* Main floor boasts Beautiful Chef's Kitchen with white cabinets at perimeter and immense island in Willow Gray, pretty quartz countertops, stylish tile backsplash and FARM SINK. The spacious family room offers a fireplace with vertical shiplap to enjoy those cold Georgia nights. Additionally, the main floor has a study & 2 outdoor covered decks taking advantage of those cool summer evenings. Expansive Owners bedroom features elegant en-suite with FREE-STANDING TUB, separate tile shower, dual vanity & private covered porch for your morning cup of coffee. Down the hallway are 2 secondary bedrooms and a shared bath perfect for guest or office space. Terrace level bedroom has a great vibe for guest retreat with direct access to the rear fenced ...