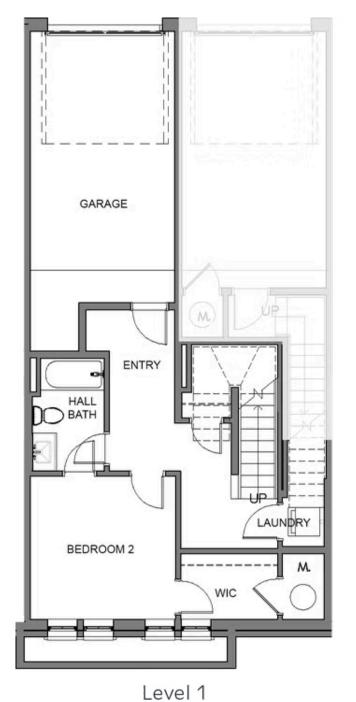

## 420 BURTON DRIVE, 307 $THE\ CRAWFORD$ CONDOMINIUM IN THE MAXWELL | ALPHARETTA, GA

PRICED AT

\$547,900

1490 Sq Ft

2 Beds

2.0 Baths

🗐 1 Car Garage

<u>2.0 Story</u>

Elevate your life in 2023 with a new home by The Providence Group and \$5,000 towards closing cost! Hurry, final opportunities! \*2022 OBIE AWARD WINNER FOR BEST MIXED USE COMMUNITY!\* Tracking for an end of summer closing! Crawford Stacked Townhome by The Providence Group. This two story home features an open design, GE stainless appliances, quartz kitchen countertops, huge island for entertaining and tons of storage! 1 car attached garage with driveway for additional parking! Beautiful Gray II condo package features gorgeous white cabinets with soft close doors/drawers and oversized gray island! You will love this fresh design! Incredible mixed-use, live/work/play designed community! Steps from The Maxwell Retail Featuring delicious food at Rena's Italian Fishery, Be entertained at Fairway Social, Yummy treats at July Moon also steps from the new Starbuck's and Shake Shack, on the Alpha Loop and only 2 blocks from Downtown Alpharetta! You cannot beat the location! Amazing Maxwell amenities include pool, cabana & bocce ball! Photos shown are representative of the floorplan but are not photos of the actual home. Building Under Construction. Condo ownership. \$5,000 towards Closing Costs/Financing with our 4 preferred Lenders! Office located at Atley Community. Come live life Elevated with The Providence ...