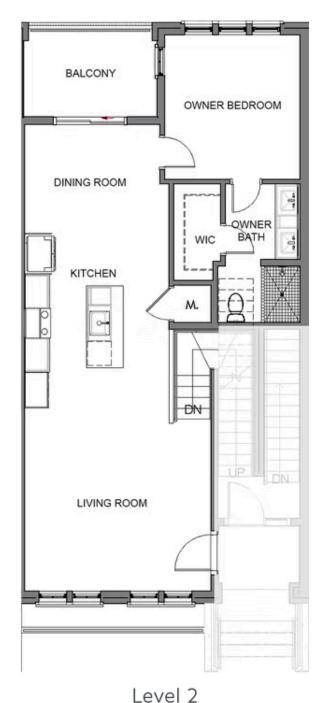

## 420 BURTON DRIVE, 307 $THE\ CRAWFORD$ CONDOMINIUM IN THE MAXWELL | ALPHARETTA, GA

PRICED AT

\$547,900

1490 Sq Ft

2 Beds

2.0 Baths

🗐 1 Car Garage

<u>2.0 Story</u>

Elevate your life in 2023 with a new home by The Providence Group and \$5,000 towards closing cost! Hurry, final opportunities! \*2022 OBIE AWARD WINNER FOR BEST MIXED USE COMMUNITY!\* Tracking for an end of summer closing! Crawford Stacked Townhome by The Providence Group. This two story home features an open design, GE stainless appliances, quartz kitchen countertops, huge island for entertaining and tons of storage! 1 car attached garage with driveway for additional parking! Beautiful Gray II condo package features gorgeous white cabinets with soft close doors/drawers and oversized gray island! You will love this fresh design! Incredible mixed-use, live/work/play designed community! Steps from The Maxwell Retail Featuring delicious food at Rena's Italian Fishery, Be entertained at Fairway Social, Yummy treats at July Moon also steps from the new Starbuck's and Shake Shack, on the Alpha Loop and only 2 blocks from Downtown Alpharetta! You cannot beat the location! Amazing Maxwell amenities include pool, cabana & bocce ball! Photos shown are representative of the floorplan but are not photos of the actual home. Building Under Construction. Condo ownership. \$5,000 towards Closing Costs/Financing with our 4 preferred Lenders! Office located at Atley Community. Come live life Elevated with The Providence ...