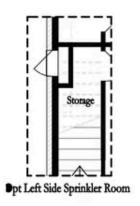

dware, elegant Cambria quartz counter tops, FARM SINK and upgraded GE café appliances. A roomy study perfect for your piano or built in wet bar and a family room with fireplace that has vertical shiplap. Outdoor entertaining is easy with 3-covered decks, a covered porch and fenced in backyard perfect when enjoying the nice weather!! Head upstairs to the expansive Owner's bedroom featuring an elegant en-suite with FREE STANDING TUB, tiled shower and private covered deck perfect to sip your morning coffee on. Two additional bedrooms perfect for office space or an extended built-in-closet dreamed of by all. Terrace level's 4th bedroom and private bath with walk in shower is perfect for a guest's retreat. Community ...

Want to Know More About This Home?













































## 1st Flr Options

Want to Know More About This Home?







423 BURTON DRIVE, 39  $THE\ MAYFIELD$  TOWNHOUSE IN THE MAXWELL | ALPHARETTA, GA









2nd Flr Options

Want to Know More About This Home?





A GREEN BRICK PARTNER







## 3rd Flr Options

Want to Know More About This Home?