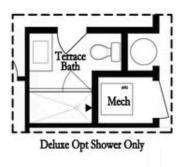

are, elegant Cambria quartz counter tops, FARM SINK and upgraded GE café appliances. A roomy study perfect for your piano or built in wet bar and a family room with fireplace that has vertical shiplap. Outdoor entertaining is easy with 3-covered decks, a covered porch and fenced in backyard perfect when enjoying the nice weather!! Head upstairs to the expansive Owner's bedroom featuring an elegant en-suite with FREE STANDING TUB, tiled shower and private covered deck perfect to sip your morning coffee on. Two additional bedrooms perfect for office space or an extended built-in-closet dreamed of by all. Terrace level's 4th bedroom and private bath with walk in shower is perfect for a guest's retreat. Community ...

Want to Know More About This Home?













































## 1st Flr Options

Want to Know More About This Home?







423 BURTON DRIVE, 39  $THE\ MAYFIELD$  TOWNHOUSE IN THE MAXWELL | ALPHARETTA, GA









2nd Flr Options

Want to Know More About This Home?





A GREEN BRICK PARTNER







## 3rd Flr Options

Want to Know More About This Home?