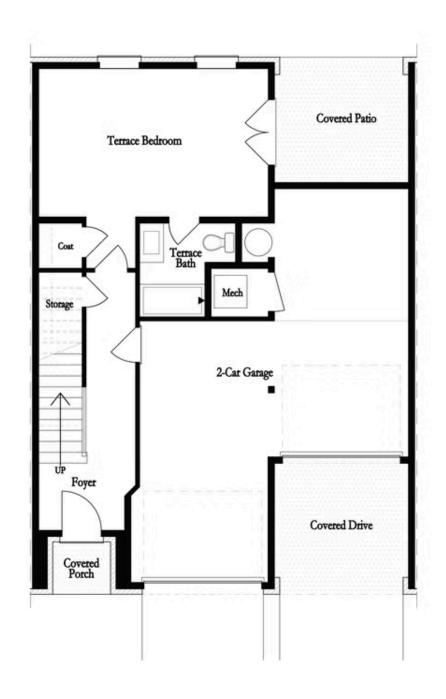

## 423 BURTON DRIVE, 39 THE MAYFIELD TOWNHOUSE IN THE MAXWELL | ALPHARETTA, GA

PRICED AT **\$955,450** 

2515 Sq Ft

4 Beds

⇒ 3.5 Baths

2 Car Garage

**∠** 3.0 Story

Spring into a New Home! \*\*\*MOVE-IN READY!!!\*\*\* ~~~ \$30,000 to use ANY WAY YOU WANT when using one of our 5-Preferred Lenders and closing in March '24~~~! ONLY 2 TOWNHOMES REMAIN! \*2022 OBIE AWARD WINNER FOR BEST MIXED USE COMMUNITY!\* Just steps away from Maxwell retail featuring delicious Rena's Italian Fishery, yummy treats at July Moon and be entertained at Fairway Social. This OPEN CONCEPT townhome lives more like a spacious single family. Boasting beautiful soft gray Stacked Cabinets, Creekstone Island with black matte hardware, elegant Cambria quartz counter tops, FARM SINK and upgraded GE café appliances. A roomy study perfect for your piano or built in wet bar and a family room with fireplace that has vertical shiplap. Outdoor entertaining is easy with 3-covered decks, a covered porch and fenced in backyard perfect when enjoying the nice weather!! Head upstairs to the expansive Owner's bedroom featuring an elegant en-suite with FREE STANDING TUB, tiled shower and private covered deck perfect to sip your morning coffee on. Two additional bedrooms perfect for office space or an extended built-in-closet dreamed of by all. Terrace level's 4th bedroom and private bath with walk in shower is perfect for a guest's retreat. Community ...