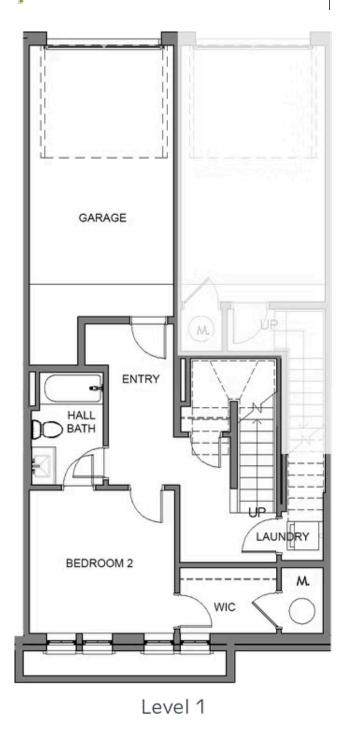

## 424 BURTON DRIVE, 305 THE CRAWFORD CONDOMINIUM IN THE MAXWELL | ALPHARETTA, GA

 $\operatorname{PRICED}\operatorname{AT}$ 

\$542,900

1490 Sq Ft

2 Beds

2.0 Baths

🗐 1 Car Garage

كا 2.0 Story

Elevate your life in 2023 with a new home by The Providence Group and \$5,000 towards closing cost! Final Opportunities! Only 4 Crawford's remain!! Incredible mixed-use, live/work/play designed community! Steps from The Maxwell Retail featuring delicious restaurants like Rena's Italian Fishery, July Moon, and be entertained at Fairway Social! Right on the Alpha Loop and only 1/2 mile from the Alpha Square! Amazing location! This two story home features an open design with huge windows to let in a ton of natural light, GE stainless steel appliances, gorgeous quartz kitchen countertops, huge island for entertaining and tons of storage! 1 car attached garage with driveway for additional parking! The Maxwell features beautiful amenities with a Swimming pool, cabana, firepit & bocce ball! \$5000 closing costs incentive when using one of our 4 preferred lenders. Photos shown are representative of the floorplan but are not photos of the actual home. Home Under Construction! HOA maintained landscaping and exterior! Move in end of summer. Live life Elevated with The Providence Group! Sales office now located in our Atley Community.