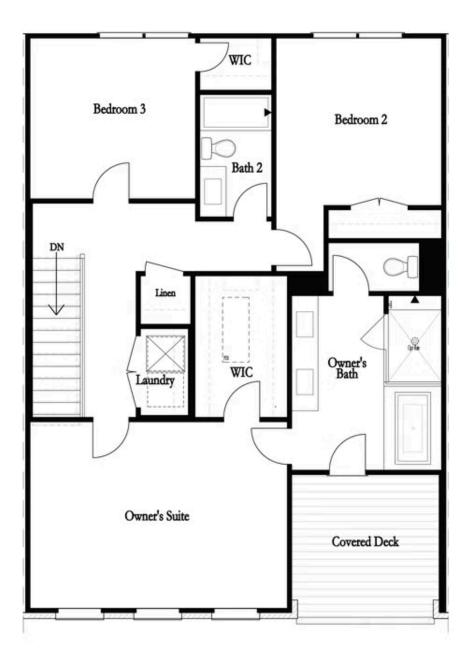

Elevate your life in 2023 with a new home by The Providence Group and Be Home for your Holiday Memories. \$25,000 ANY WAY YOU WANT TO USE IT for contracts written by 10/31/23 and close by 11/30/23! ONLY 4 HOMES REMAIN!! \*2022 OBIE WINNER BEST MIXED USE COMMUNITY!\* With 10' ceilings, huge windows and the open floor plan, this wonderful END UNIT lives more like a single family home! Tons of natural light streaming in on the main floor. The kitchen is a dream with beautiful stacked White Cabinets and Ebony colored island to contrast, Cambria Quartz countertops, upgraded GE café appliances and a FARM SINK. Black matte mixed with gold plumbing and lighting fixtures give a modern luxurious feel. The main floor also includes a family room with a painted white brick fireplace for those cold Georgia nights. The study is perfect for a home office, reading nook or a piano to call home. Plenty of room for enjoying the outdoors which includes 3-covered decks, covered porch and fenced in Backyard!! The upper floor boasts an Expansive Owner's bedroom featuring an elegant en-suite with FREE STANDING TUB and private covered deck perfect for your morning coffee. Two additional bedrooms ...

CONTACT OUR COMMUNITY SALES MANAGER Call Us @ 470.436.2641

Please refer to actual blueprints for an accurate representation of home design. Home design and elevations subject to change without prior notice. Window, door and porch locations may vary by elevation. Subject to error, ornission or withdrawal.