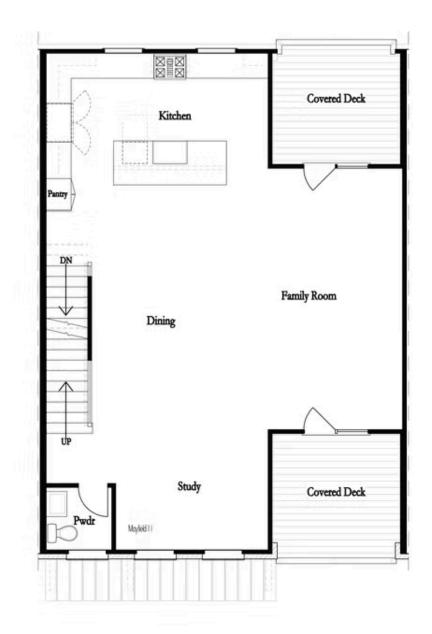

Elevate your life in 2023 with a new home by The Providence Group and Be Home for your Holiday Memories. \$25,000 ANY WAY YOU WANT TO USE IT for contracts written by 10/31/23 and close by 11/30/23! ONLY 4 HOMES REMAIN!! \*2022 OBIE WINNER BEST MIXED USE COMMUNITY!\* With 10' ceilings, huge windows and the open floor plan, this wonderful END UNIT lives more like a single family home! Tons of natural light streaming in on the main floor. The kitchen is a dream with beautiful stacked White Cabinets and Ebony colored island to contrast, Cambria Quartz countertops, upgraded GE café appliances and a FARM SINK. Black matte mixed with gold plumbing and lighting fixtures give a modern luxurious feel. The main floor also includes a family room with a painted white brick fireplace for those cold Georgia nights. The study is perfect for a home office, reading nook or a piano to call home. Plenty of room for enjoying the outdoors which includes 3-covered decks, covered porch and fenced in Backyard!! The upper floor boasts an Expansive Owner's bedroom featuring an elegant en-suite with FREE STANDING TUB and private covered deck perfect for your morning coffee. Two additional bedrooms ...

CONTACT OUR COMMUNITY SALES MANAGER Call Us @ 470.436.2641

Please refer to actual blueprints for an accurate representation of home design. Home design and elevations subject to change without prior notice. Window, door and porch locations may vary by elevation. Subject to error, ornission or withdrawal.