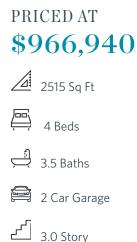

Elevate your life in 2023 with a new home by The Providence Group and Be Home for your Holiday Memories. \$25,000 ANY WAY YOU WANT TO USE IT for contracts written by 10/31/23 and close by 11/30/23! ONLY 4 HOMES REMAIN!! \*2022 OBIE WINNER BEST MIXED USE COMMUNITY!\* With 10' ceilings, huge windows and the open floor plan, this wonderful END UNIT lives more like a single family home! Tons of natural light streaming in on the main floor. The kitchen is a dream with beautiful stacked White Cabinets and Ebony colored island to contrast, Cambria Quartz countertops, upgraded GE café appliances and a FARM SINK. Black matte mixed with gold plumbing and lighting fixtures give a modern luxurious feel. The main floor also includes a family room with a painted white brick fireplace for those cold Georgia nights. The study is perfect for a home office, reading nook or a piano to call home. Plenty of room for enjoying the outdoors which includes 3-covered decks, covered porch and fenced in Backyard!! The upper floor boasts an Expansive Owner's bedroom featuring an elegant en-suite with FREE STANDING TUB and private covered deck perfect for your morning coffee. Two additional bedrooms ...

CONTACT OUR COMMUNITY SALES MANAGER Call Us @ 470.436.2641

Please refer to actual blueprints for an accurate representation of home design. Home design and elevations subject to change without prior notice. Window, door and porch locations may vary by elevation. Subject to error, ornission or withdrawal.