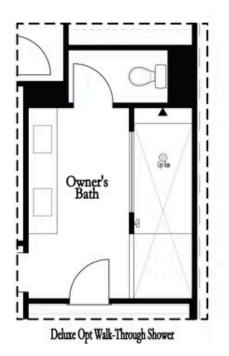

Elevate your life in 2023 with a new home by The Providence Group and Be Home for your Holiday Memories. \$25,000 ANY WAY YOU WANT TO USE IT for contracts written by 10/31/23 and close by 11/30/23! ONLY 4 HOMES REMAIN!! \*2022 OBIE WINNER BEST MIXED USE COMMUNITY!\* With 10' ceilings, huge windows and the open floor plan, this wonderful END UNIT lives more like a single family home! Tons of natural light streaming in on the main floor. The kitchen is a dream with beautiful stacked White Cabinets and Ebony colored island to contrast, Cambria Quartz countertops, upgraded GE café appliances and a FARM SINK. Black matte mixed with gold plumbing and lighting fixtures give a modern luxurious feel. The main floor also includes a family room with a painted white brick fireplace for those cold Georgia nights. The study is perfect for a home office, reading nook or a piano to call home. Plenty of room for enjoying the outdoors which includes 3-covered decks, covered porch and fenced in Backyard!! The upper floor boasts an Expansive Owner's bedroom featuring an elegant en-suite with FREE STANDING TUB and private covered deck perfect for your morning coffee. Two additional bedrooms ...

## 2nd Flr Options