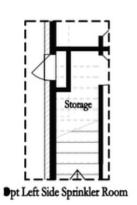

stacked White Cabinets and Ebony colored island to contrast, Cambria Quartz countertops, upgraded GE café appliances and a FARM SINK. Black matte mixed with gold plumbing and lighting fixtures give a modern luxurious feel. The main floor also includes a family room with a painted white brick fireplace for those cold Georgia nights. The study is perfect for a home office, reading nook or a piano to call home. Plenty of room for enjoying the outdoors which includes 3-covered decks, covered porch and fenced in Backyard!! The upper floor boasts an Expansive Owner's bedroom featuring an elegant en-suite with FREE STANDING TUB and private covered deck perfect for your morning coffee. Two additional bedrooms ...

Want to Know More About This Home?























































## 1st Flr Options

Want to Know More About This Home?







## 425 BURTON DRIVE, 38 THE MAYFIELD TOWNHOUSE IN THE MAXWELL | ALPHARETTA, GA









2nd Flr Options

Want to Know More About This Home?











## 3rd Flr Options

Want to Know More About This Home?