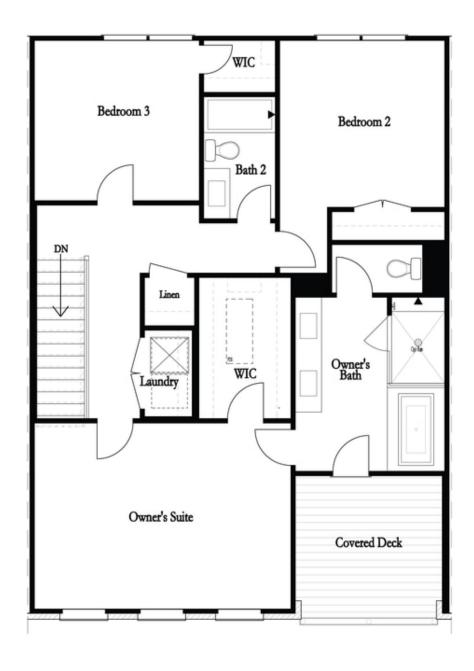

## 425 BURTON DRIVE, 38 THE MAYFIELD TOWNHOUSE IN THE MAXWELL | ALPHARETTA, GA

2nd Flr Options

Want to Know More About This Home?