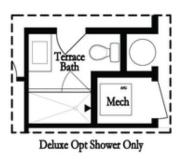

acked White Cabinets and Ebony colored island to contrast, Cambria Quartz countertops, upgraded GE café appliances and a FARM SINK. Black matte mixed with gold plumbing and lighting fixtures give a modern luxurious feel. The main floor also includes a family room with a painted white brick fireplace for those cold Georgia nights. The study is perfect for a home office, reading nook or a piano to call home. Plenty of room for enjoying the outdoors which includes 3-covered decks, covered porch and fenced in Backyard!! The upper floor boasts an Expansive Owner's bedroom featuring an elegant en-suite with FREE STANDING TUB and private covered deck perfect for your morning coffee. Two additional bedrooms ...

Want to Know More About This Home?























































## 1st Flr Options

Want to Know More About This Home?







## 425 BURTON DRIVE, 38 THE MAYFIELD TOWNHOUSE IN THE MAXWELL | ALPHARETTA, GA









2nd Flr Options

Want to Know More About This Home?











## 3rd Flr Options

Want to Know More About This Home?