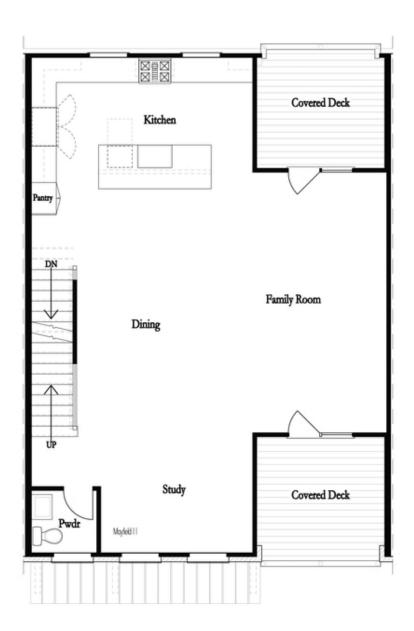

ream with beautiful stacked White Cabinets and Ebony colored island to contrast, Cambria Quartz countertops, upgraded GE café appliances and a FARM SINK. Black matte mixed with gold plumbing and lighting fixtures give a modern luxurious feel. The main floor also includes a family room with a painted white brick fireplace for those cold Georgia nights. The study is perfect for a home office, reading nook or a piano to call home. Plenty of room for enjoying the outdoors which includes 3-covered decks, covered porch and fenced in Backyard!! The upper floor boasts an Expansive Owner's bedroom featuring an elegant en-suite with FREE STANDING TUB and private covered deck perfect for your morning coffee. Two additional bedrooms ...

Want to Know More About This Home?























































## 1st Flr Options

Want to Know More About This Home?







## 425 BURTON DRIVE, 38 THE MAYFIELD TOWNHOUSE IN THE MAXWELL | ALPHARETTA, GA









2nd Flr Options

Want to Know More About This Home?











## 3rd Flr Options

Want to Know More About This Home?