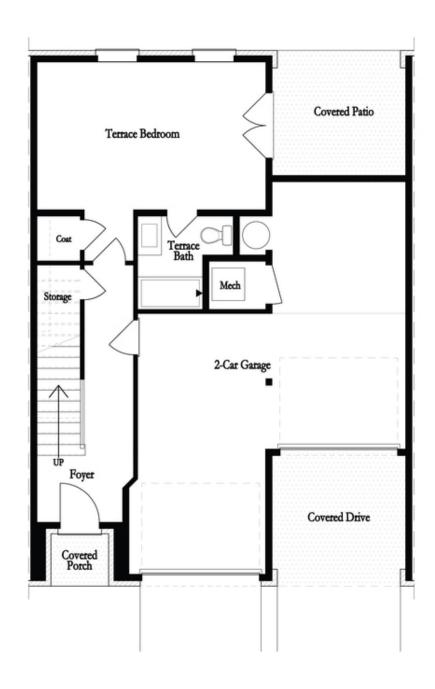

. The kitchen is a dream with beautiful stacked White Cabinets and Ebony colored island to contrast, Cambria Quartz countertops, upgraded GE café appliances and a FARM SINK. Black matte mixed with gold plumbing and lighting fixtures give a modern luxurious feel. The main floor also includes a family room with a painted white brick fireplace for those cold Georgia nights. The study is perfect for a home office, reading nook or a piano to call home. Plenty of room for enjoying the outdoors which includes 3-covered decks, covered porch and fenced in Backyard!! The upper floor boasts an Expansive Owner's bedroom featuring an elegant en-suite with FREE STANDING TUB and private covered deck perfect for your morning coffee. Two additional bedrooms ...

Want to Know More About This Home?























































## 1st Flr Options

Want to Know More About This Home?







## 425 BURTON DRIVE, 38 THE MAYFIELD TOWNHOUSE IN THE MAXWELL | ALPHARETTA, GA









2nd Flr Options

Want to Know More About This Home?











## 3rd Flr Options

Want to Know More About This Home?