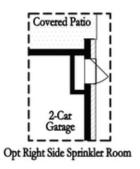

ked White Cabinets and Ebony colored island to contrast, Cambria Quartz countertops, upgraded GE café appliances and a FARM SINK. Black matte mixed with gold plumbing and lighting fixtures give a modern luxurious feel. The main floor also includes a family room with a painted white brick fireplace for those cold Georgia nights. The study is perfect for a home office, reading nook or a piano to call home. Plenty of room for enjoying the outdoors which includes 3-covered decks, covered porch and fenced in Backyard!! The upper floor boasts an Expansive Owner's bedroom featuring an elegant en-suite with FREE STANDING TUB and private covered deck perfect for your morning coffee. Two additional bedrooms ...

Want to Know More About This Home?























































## 1st Flr Options

Want to Know More About This Home?







## 425 BURTON DRIVE, 38 THE MAYFIELD TOWNHOUSE IN THE MAXWELL | ALPHARETTA, GA









2nd Flr Options

Want to Know More About This Home?











## 3rd Flr Options

Want to Know More About This Home?