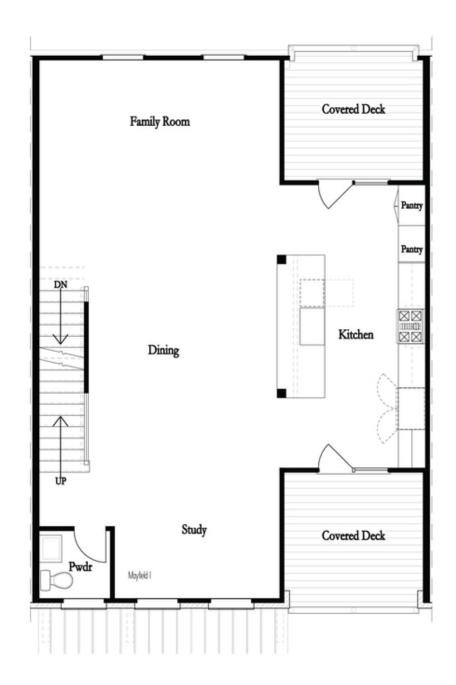

## 425 BURTON DRIVE, 38 THE MAYFIELD TOWNHOUSE IN THE MAXWELL | ALPHARETTA, GA

2nd Flr Options

Want to Know More About This Home?