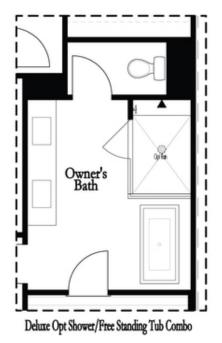

s feel. The main floor also includes a family room with a painted white brick fireplace for those cold Georgia nights. The study is perfect for a home office, reading nook or a piano to call home. Plenty of room for enjoying the outdoors which includes 3-covered decks, covered porch and fenced in Backyard!! The upper floor boasts an Expansive Owner's bedroom featuring an elegant en-suite with FREE STANDING TUB and private covered deck perfect for your morning coffee. Two additional bedrooms ...

Want to Know More About This Home?























































## 1st Flr Options

Want to Know More About This Home?







## 425 BURTON DRIVE, 38 THE MAYFIELD TOWNHOUSE IN THE MAXWELL | ALPHARETTA, GA









2nd Flr Options

Want to Know More About This Home?











## 3rd Flr Options

Want to Know More About This Home?