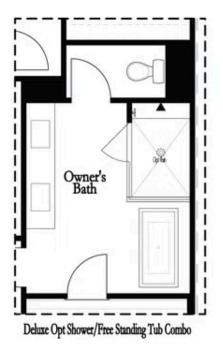

ome also has a study on this level perfect for a home office. If your looking for outdoor space look no further! This home has 2 covered decks on the front and rear and off the owners suite. Expansive Owners bedroom features elegant en suite with gorgeous free-standing tub and oversized shower. Come check out Maxwell amenities, they include Pool, Cabana, ...

Want to Know More About This Home?







## 429 BURTON DRIVE, 36 $THE\ MAYFIELD$ TOWNHOUSE IN THE MAXWELL | ALPHARETTA, GA



Want to Know More About This Home?









Want to Know More About This Home?









Want to Know More About This Home?









Want to Know More About This Home?













## 1st Flr Options

Want to Know More About This Home?















2nd Flr Options

Want to Know More About This Home?













## 3rd Flr Options

Want to Know More About This Home?