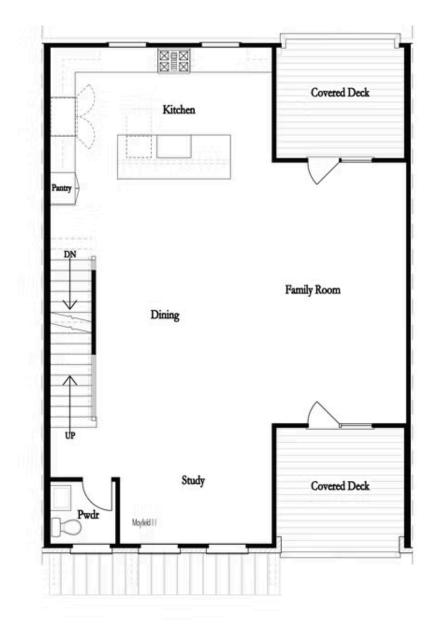

vate bath and a serene covered porch. Gated backyard perfect for your fur babies. Main floor is an entertainers dream! Beautiful Chef's Kitchen with Cambria countertops island overlooking massive family room! This wonderful home also has a study on this level perfect for a home office. If your looking for outdoor space look no further! This home has 2 covered decks on the front and rear and off the owners suite. Expansive Owners bedroom features elegant en suite with gorgeous free-standing tub and oversized shower. Come check out Maxwell amenities, they include Pool, Cabana, ...

Want to Know More About This Home?







## 429 BURTON DRIVE, 36 $THE\ MAYFIELD$ TOWNHOUSE IN THE MAXWELL | ALPHARETTA, GA



Want to Know More About This Home?









Want to Know More About This Home?









Want to Know More About This Home?









Want to Know More About This Home?













## 1st Flr Options

Want to Know More About This Home?















2nd Flr Options

Want to Know More About This Home?













## 3rd Flr Options

Want to Know More About This Home?