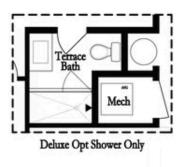

or is an entertainers dream! Beautiful Chef's Kitchen with Cambria countertops island overlooking massive family room! This wonderful home also has a study on this level perfect for a home office. If your looking for outdoor space look no further! This home has 2 covered decks on the front and rear and off the owners suite. Expansive Owners bedroom features elegant en suite with gorgeous free-standing tub and oversized shower. Come check out Maxwell amenities, they include Pool, Cabana, ...

Want to Know More About This Home?







## 429 BURTON DRIVE, 36 $THE\ MAYFIELD$ TOWNHOUSE IN THE MAXWELL | ALPHARETTA, GA



Want to Know More About This Home?









Want to Know More About This Home?









Want to Know More About This Home?









Want to Know More About This Home?













## 1st Flr Options

Want to Know More About This Home?















2nd Flr Options

Want to Know More About This Home?













## 3rd Flr Options

Want to Know More About This Home?