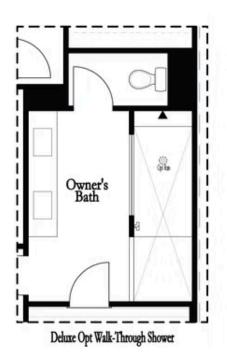

e also has a study on this level perfect for a home office. If your looking for outdoor space look no further! This home has 2 covered decks on the front and rear and off the owners suite. Expansive Owners bedroom features elegant en suite with gorgeous free-standing tub and oversized shower. Come check out Maxwell amenities, they include Pool, Cabana, ...

Want to Know More About This Home?







## 429 BURTON DRIVE, 36 $THE\ MAYFIELD$ TOWNHOUSE IN THE MAXWELL | ALPHARETTA, GA



Want to Know More About This Home?









Want to Know More About This Home?









Want to Know More About This Home?









Want to Know More About This Home?













## 1st Flr Options

Want to Know More About This Home?















2nd Flr Options

Want to Know More About This Home?













## 3rd Flr Options

Want to Know More About This Home?