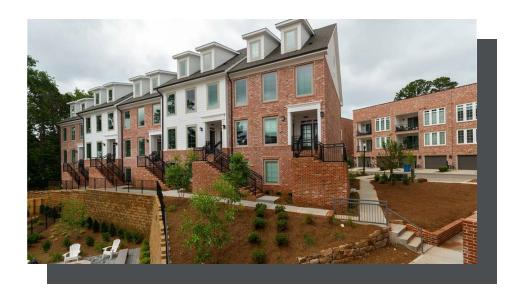

PRICED AT

\$565,340

\_\_\_\_\_\_ 1989 Sq Ft

∃ 3 Beds

2.5 Baths

1 Car Garage

Hathaway Stacked Townhome by The Providence Group. Final Opportunities!! Ask agent about incentives with our 5 Preferred Lenders! Only (1) 3 bedroom left in the community! Don't miss this opportunity to live in a 3 bedroom, 2.5 Bath Hathaway in a wonderfully designed community where luxury meets lifestyle! Top floor stacked townhome just steps away from what is the newest place to be entertained at Fairway Social, City Eats, and fun shops. Also enjoy delicious food at Rena's, Lily's sushi, Ponko Chicken or July Moon all at The Maxwell Retail. Home will feature upscale GE stainless appliances, beautiful quartz counters, oversized island perfect for entertaining! This home features a loft overlooking family room and has a roomy covered deck. Single car garage with a driveway for a second vehicle. Still time to pick your design package! Under Construction, est. completion Aug/Sept 2023. Maxwell features pool, cabana, firepit and Bocce Ball! Access to Alpha Loop, pocket parks, HOA maintained landscape in the heart of Downtown Alpharetta. Walkable to City Center/quickly get to Avalon & 400N/S. 1-2-10 Warranty. Sales office now at Atley Community.