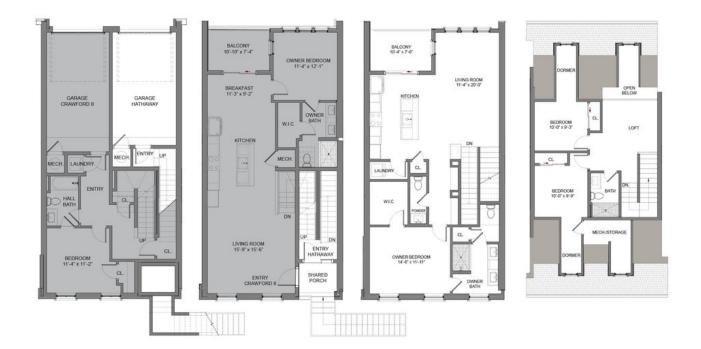

PRICED AT

\$565,340

\_\_\_\_\_\_ 1989 Sq Ft

∃ 3 Beds

2.5 Baths

1 Car Garage

Hathaway Stacked Townhome by The Providence Group. Final Opportunities!! Ask agent about incentives with our 5 Preferred Lenders! Only (1) 3 bedroom left in the community! Don't miss this opportunity to live in a 3 bedroom, 2.5 Bath Hathaway in a wonderfully designed community where luxury meets lifestyle! Top floor stacked townhome just steps away from what is the newest place to be entertained at Fairway Social, City Eats, and fun shops. Also enjoy delicious food at Rena's, Lily's sushi, Ponko Chicken or July Moon all at The Maxwell Retail. Home will feature upscale GE stainless appliances, beautiful quartz counters, oversized island perfect for entertaining! This home features a loft overlooking family room and has a roomy covered deck. Single car garage with a driveway for a second vehicle. Still time to pick your design package! Under Construction, est. completion Aug/Sept 2023. Maxwell features pool, cabana, firepit and Bocce Ball! Access to Alpha Loop, pocket parks, HOA maintained landscape in the heart of Downtown Alpharetta. Walkable to City Center/quickly get to Avalon & 400N/S. 1-2-10 Warranty. Sales office now at Atley Community.