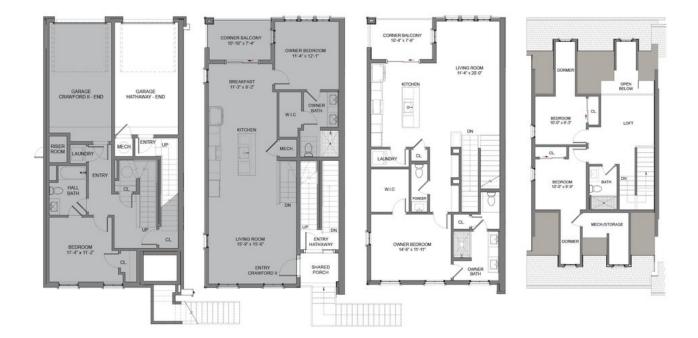

PRICED AT

\$565,340

\_\_\_\_\_\_ 1989 Sq Ft

∃ 3 Beds

2.5 Baths

1 Car Garage

Hathaway Stacked Townhome by The Providence Group. Final Opportunities!! Ask agent about incentives with our 5 Preferred Lenders! Only (1) 3 bedroom left in the community! Don't miss this opportunity to live in a 3 bedroom, 2.5 Bath Hathaway in a wonderfully designed community where luxury meets lifestyle! Top floor stacked townhome just steps away from what is the newest place to be entertained at Fairway Social, City Eats, and fun shops. Also enjoy delicious food at Rena's, Lily's sushi, Ponko Chicken or July Moon all at The Maxwell Retail. Home will feature upscale GE stainless appliances, beautiful quartz counters, oversized island perfect for entertaining! This home features a loft overlooking family room and has a roomy covered deck. Single car garage with a driveway for a second vehicle. Still time to pick your design package! Under Construction, est. completion Aug/Sept 2023. Maxwell features pool, cabana, firepit and Bocce Ball! Access to Alpha Loop, pocket parks, HOA maintained landscape in the heart of Downtown Alpharetta. Walkable to City Center/quickly get to Avalon & 400N/S. 1-2-10 Warranty. Sales office now at Atley Community.