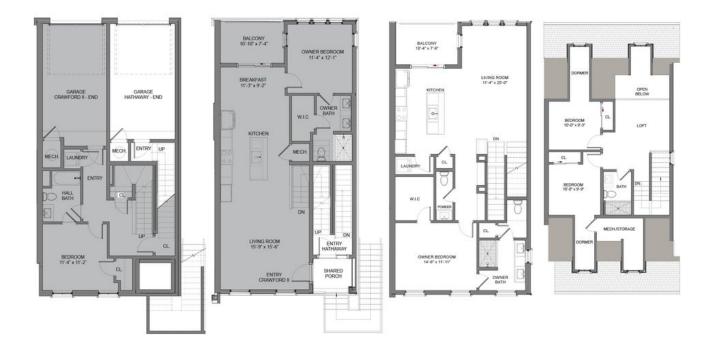

PRICED AT

\$565,340

\_\_\_\_\_\_ 1989 Sq Ft

∃ 3 Beds

2.5 Baths

1 Car Garage

Hathaway Stacked Townhome by The Providence Group. Final Opportunities!! Ask agent about incentives with our 5 Preferred Lenders! Only (1) 3 bedroom left in the community! Don't miss this opportunity to live in a 3 bedroom, 2.5 Bath Hathaway in a wonderfully designed community where luxury meets lifestyle! Top floor stacked townhome just steps away from what is the newest place to be entertained at Fairway Social, City Eats, and fun shops. Also enjoy delicious food at Rena's, Lily's sushi, Ponko Chicken or July Moon all at The Maxwell Retail. Home will feature upscale GE stainless appliances, beautiful quartz counters, oversized island perfect for entertaining! This home features a loft overlooking family room and has a roomy covered deck. Single car garage with a driveway for a second vehicle. Still time to pick your design package! Under Construction, est. completion Aug/Sept 2023. Maxwell features pool, cabana, firepit and Bocce Ball! Access to Alpha Loop, pocket parks, HOA maintained landscape in the heart of Downtown Alpharetta. Walkable to City Center/quickly get to Avalon & 400N/S. 1-2-10 Warranty. Sales office now at Atley Community.