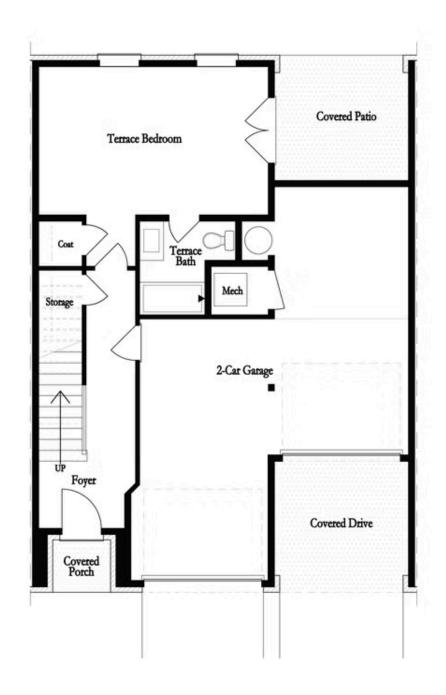

## 431 BURTON DRIVE, 35 THE MAYFIELD TOWNHOUSE IN THE MAXWELL | ALPHARETTA, GA

PRICED AT \$890,665

2515 Sq Ft

4 Beds

⇒ 3.5 Baths

2 Car Garage

ے۔ 3.0 Story

ASK ABOUT OUR FABULOUS FALL INCENTIVES! AVAILABLE TO CLOSE IN 2022!!!! The Providence Groups Newest Townhouse-Mayfield I. Gorgeous Brownstone Collection! Final Opportunities! Only a few Townhomes left! End of Summer Sales Event!! \$20,000 towards Closing costs with preferred lenders and half off Builder Deposit! Amazing mixed-use development, live/work/play Community in the heart of Alpharetta! Just steps away from Maxwell retail featuring Rena's Italian Fishery, July moon and Fairway Social. Steps away from Starbuck's and Shake Shack! On the Alpha loop and 1/2 mile from Alpharetta Square. 4 Bedroom/3.5 Bath Open Concept Townhome, this townhome lives more like a single family detached with the open floor plan. You will love this Spacious main floor, it boasts Beautiful White Stacked Cabinets, slate Island, Cambria Quartz counter tops. GE café appliances, roomy family room with study, includes 3 covered decks, Covered porch and fenced in Backyard!! Expansive Owners bedroom features elegant en suite with free-standing tub and shower and private covered deck. Community Features: Pool, Cabana, Bocce Ball, Firepit, Alpha loop and Maxwell Retail. Home is under construction. Pictures for information only. Estimated Completion Nov/Dec 2022. Come live life Elevated With The Providence Group! Our Sales Office now located at Atley Community.