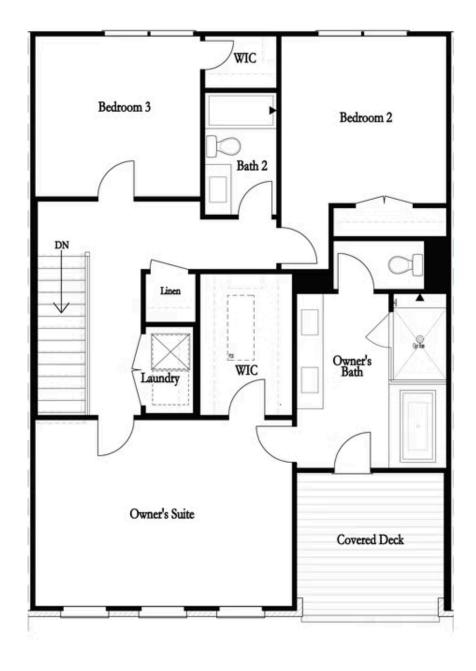

## 431 BURTON DRIVE, 35 $THE\ MAYFIELD$ TOWNHOUSE IN THE MAXWELL | ALPHARETTA, GA

Want to Know More About This Home?

Want to Know More About This Home?

Want to Know More About This Home?

Want to Know More About This Home?