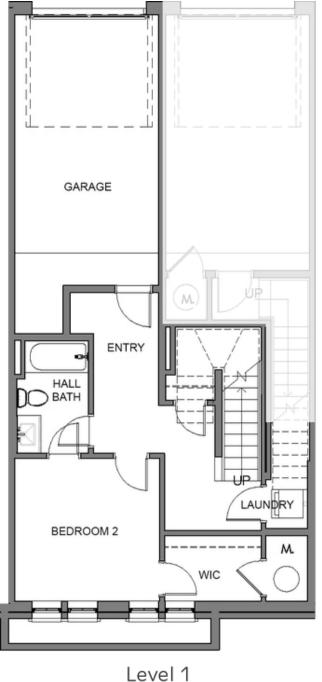

## 432 BURTON DRIVE, 301 THE CRAWFORD CONDOMINIUM IN THE MAXWELL | ALPHARETTA, GA

PRICED AT

\$539,900

\_\_\_\_\_ 1490 Sq Ft

2 Beds

2.0 Baths

1 Car Garage

ے۔ 2.0 Story

## 432 BURTON DRIVE, 301 THE CRAWFORD CONDOMINIUM IN THE MAXWELL | ALPHARETTA, GA

el 1 Level 2

Want to Know More About This Home?

CONTACT OUR NEW HOME NAVIGATOR

**NONE** 

Call Us @ 470.436.2641