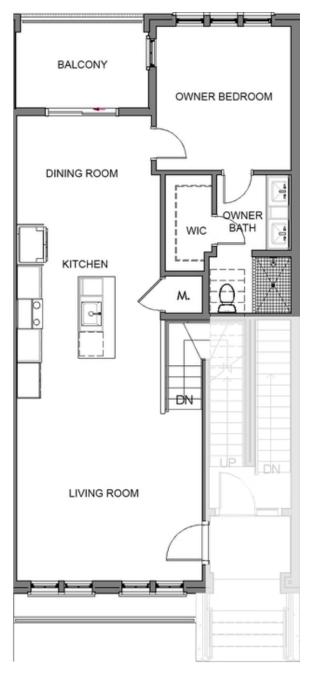

## 432 BURTON DRIVE, 301 THE CRAWFORD CONDOMINIUM IN THE MAXWELL | ALPHARETTA, GA

PRICED AT

\$539,900

\_\_\_\_\_ 1490 Sq Ft

2 Beds

2.0 Baths

1 Car Garage

ے۔ 2.0 Story

## 432 BURTON DRIVE, 301 THE CRAWFORD CONDOMINIUM IN THE MAXWELL | ALPHARETTA, GA

el 1 Level 2

Want to Know More About This Home?

CONTACT OUR NEW HOME NAVIGATOR

**NONE** 

Call Us @ 470.436.2641