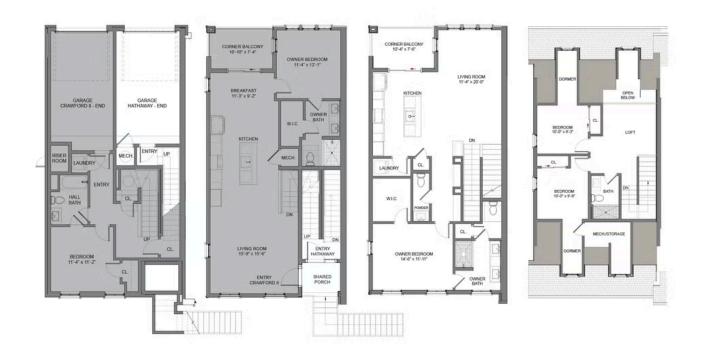

## 434 BURTON DRIVE, 302 $THE\ HATHAWAY$ CONDOMINIUM IN THE MAXWELL | ALPHARETTA, GA

Want to Know More About This Home?

CONTACT OUR COMMUNITY SALES MANAGER Call Us @ 470.436.2641