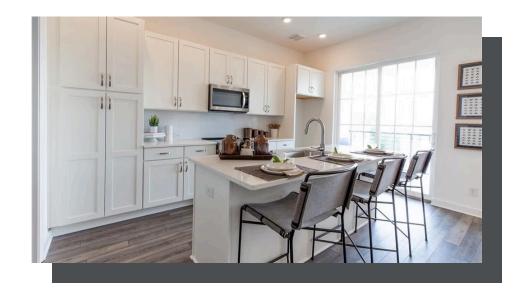

## 434 BURTON DRIVE, 302 THE HATHAWAY CONDOMINIUM IN THE MAXWELL | ALPHARETTA, GA

PRICED AT

\$569,900

1989 Sq Ft

2.5 Baths

1 Car Garage

Hathaway Stacked Townhome by The Providence Group. End Unit!! Don't miss this opportunity to live in a 3 bedroom, 2.5 Bath Hathaway in a wonderfully designed community where luxury meets lifestyle! Top floor stacked townhome just steps away from what is the newest place to be entertained at Fairway Social, City Eats with shopping. Also enjoy delicious food at Rena's, Lily's sushi, Ponko Chicken or July Moon all at The Maxwell Retail. Home will feature upscale GE stainless appliances, beautiful quartz counters, oversized island perfect for entertaining! This home features a loft overlooking family room and has a roomy covered deck. Single car garage with a driveway for a second vehicle. Still time to pick your design package! Under Construction, est. completion May/June 2023. Maxwell features pool, cabana, firepit and Bocce Ball! Access to Alpha Loop, pocket parks, HOA maintained landscape in the heart of Downtown Alpharetta. Walkable to City Center/quickly get to Avalon & 400N/S. 1-2-10 Warranty. \$5k Closing costs with preferred lender Green Brick Mortgage. Sales office now at Atley Community.