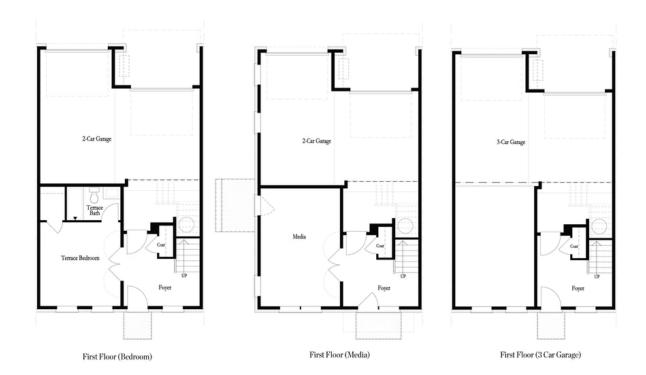

## 446 BURTON DRIVE, 47 THE MEYERS TOWNHOUSE IN THE MAXWELL | ALPHARETTA, GA

PRICED AT

\$722,260

2228 Sq Ft

4 Beds

3.5 Baths

2 Car Garage

**ゴ** 3.0 Story

The Meyers by The Providence Group! Join the New Beautifully designed community in Downtown Alpharetta with its own fabulous Restaurants, Rena's Italian Fishery, Ponko Chicken, Lily's sushi and Fairway Social at The Maxwell. Short walk to Alpha City Center and Avalon, on Alpha Loop. Open Concept floor plan with 10ft ceilings on main. Enormous Dining area perfect for you hosting events. Kitchen features stacked white cabinets and island with Cambria counter tops, Overlooks family room with white painted brick wall surrounding the fireplace. KitchenAid stainless steel appliances with 36" cooktop, micro-oven combo. Spa like Owner's suite with his/her vanities, oversized shower and closet. Bedroom on main level could be the perfect home office with walk-in-closet and full bath! Gated front courtyard! Closing timeline April/May 2022. \$5k in Closing Costs with Green Brick Mortgage. Come make Space for Life with The Providence Group!