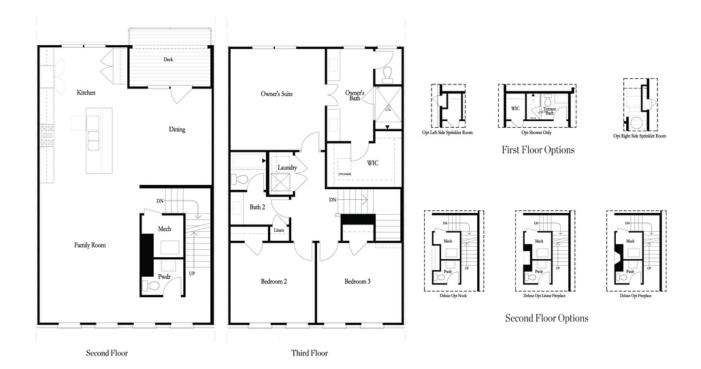

## 446 BURTON DRIVE, 47 THE MEYERS TOWNHOUSE IN THE MAXWELL | ALPHARETTA, GA

PRICED AT

\$722,260

2228 Sq Ft

4 Beds

3.5 Baths

2 Car Garage

**ゴ** 3.0 Story

The Meyers by The Providence Group! Join the New Beautifully designed community in Downtown Alpharetta with its own fabulous Restaurants, Rena's Italian Fishery, Ponko Chicken, Lily's sushi and Fairway Social at The Maxwell. Short walk to Alpha City Center and Avalon, on Alpha Loop. Open Concept floor plan with 10ft ceilings on main. Enormous Dining area perfect for you hosting events. Kitchen features stacked white cabinets and island with Cambria counter tops, Overlooks family room with white painted brick wall surrounding the fireplace. KitchenAid stainless steel appliances with 36" cooktop, micro-oven combo. Spa like Owner's suite with his/her vanities, oversized shower and closet. Bedroom on main level could be the perfect home office with walk-in-closet and full bath! Gated front courtyard! Closing timeline April/May 2022. \$5k in Closing Costs with Green Brick Mortgage. Come make Space for Life with The Providence Group!