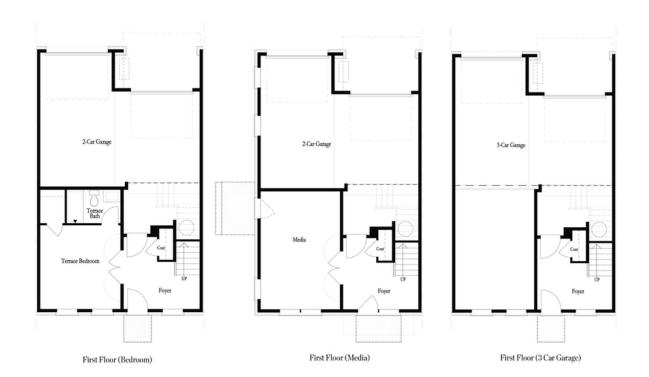

## 447 BURTON DRIVE, 50 THE MEYERS TOWNHOUSE IN THE MAXWELL | ALPHARETTA, GA

PRICED AT

\$658,275

**2228 Sq Ft** 

4 Beds

3.5 Baths

2 Car Garage

\_\_\_\_\_\_ 3.0 Story

The Meyers by The Providence Group! Join the New Beautifully designed community in Downtown Alpharetta with its own fabulous Restaurants at The Maxwell. Short walk to Alpha City Center and Avalon. Open Concept floor plan with 10ft ceilings on main. Enormous Dining area perfect for you hosting events. Large Kitchen and island with quartz counter tops, Overlooks family room w/fireplace. Spa like Owner's suite with his/her vanities, oversized shower and closet. Bedroom on main level could be the perfect home office! Gated front courtyard! Hurry to design this beauty and call it home! Amenities include pool, cabana, bocce ball, large firepit and direct access to Alpha Loop. Please note picture is for information only. Home is Under Construction. Home to be ready Dec 21/Jan 22. \$5,000 Toward Closing Costs with Preferred Lender.