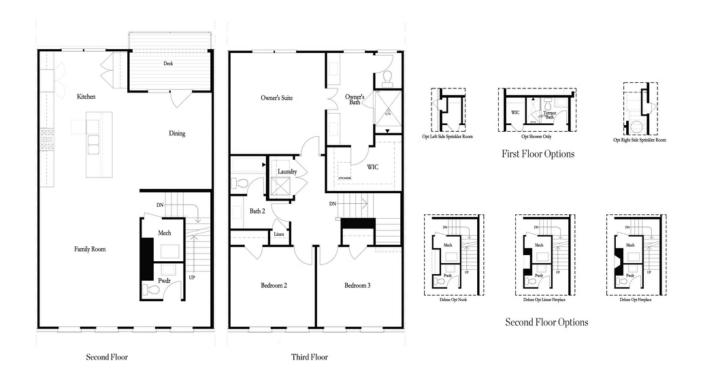

## 447 BURTON DRIVE, 50 THE MEYERS TOWNHOUSE IN THE MAXWELL | ALPHARETTA, GA

PRICED AT

\$658,275

**2228 Sq Ft** 

4 Beds

3.5 Baths

2 Car Garage

\_\_\_\_\_\_ 3.0 Story

The Meyers by The Providence Group! Join the New Beautifully designed community in Downtown Alpharetta with its own fabulous Restaurants at The Maxwell. Short walk to Alpha City Center and Avalon. Open Concept floor plan with 10ft ceilings on main. Enormous Dining area perfect for you hosting events. Large Kitchen and island with quartz counter tops, Overlooks family room w/fireplace. Spa like Owner's suite with his/her vanities, oversized shower and closet. Bedroom on main level could be the perfect home office! Gated front courtyard! Hurry to design this beauty and call it home! Amenities include pool, cabana, bocce ball, large firepit and direct access to Alpha Loop. Please note picture is for information only. Home is Under Construction. Home to be ready Dec 21/Jan 22. \$5,000 Toward Closing Costs with Preferred Lender.