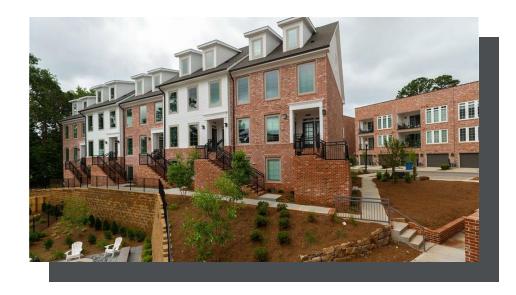

## 452 BURTON DRIVE, 901 THE CRAWFORD CONDOMINIUM IN THE MAXWELL | ALPHARETTA, GA

PRICED AT

\$534,900

1490 Sq Ft

== ☐ 2 Beds

2.0 Baths

1 Car Garage

ے۔ 2.0 Story

End Unit! Crawford Stacked Townhome by The Providence Group. Fall in love with the popular Crawford model in a wonderfully designed community where luxury meets lifestyle! First two floors in our new building just a short walk away from the newest place to be entertained at Fairway Social, go shopping & enjoy delicious food Lily's sushi, Rena's Italian Fishery, City Eats and July Moon all located in The Maxwell Retail. Condo will feature upscale GE stainless appliances, quartz counters, oversized island & large covered deck. Beautiful Grey design package! Under Construction, est. completion Jan/Feb 23. Maxwell features pool, cabana, firepit & Bocce Ball! Access to Alpha Loop, pocket parks, HOA maintained landscape in the heart of Downtown Alpharetta. Walkable to City Center/quickly get to Avalon & 400N/S. 1-2-8 Warranty. Condo Ownership. Not actual Building. Photos for information only.