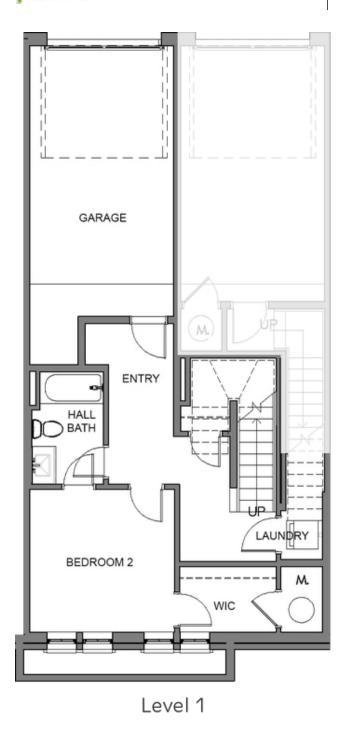

## 452 BURTON DRIVE, 901 THE CRAWFORD CONDOMINIUM IN THE MAXWELL | ALPHARETTA, GA

PRICED AT

\$534,900

1490 Sq Ft

== ☐ 2 Beds

2.0 Baths

1 Car Garage

ے۔ 2.0 Story

End Unit! Crawford Stacked Townhome by The Providence Group. Fall in love with the popular Crawford model in a wonderfully designed community where luxury meets lifestyle! First two floors in our new building just a short walk away from the newest place to be entertained at Fairway Social, go shopping & enjoy delicious food Lily's sushi, Rena's Italian Fishery, City Eats and July Moon all located in The Maxwell Retail. Condo will feature upscale GE stainless appliances, quartz counters, oversized island & large covered deck. Beautiful Grey design package! Under Construction, est. completion Jan/Feb 23. Maxwell features pool, cabana, firepit & Bocce Ball! Access to Alpha Loop, pocket parks, HOA maintained landscape in the heart of Downtown Alpharetta. Walkable to City Center/quickly get to Avalon & 400N/S. 1-2-8 Warranty. Condo Ownership. Not actual Building. Photos for information only.