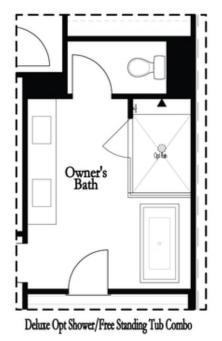

The Providence Groups Newest Townhouse-Mayfield II. Gorgeous Brownstone Collection! Amazing mixed-use development, live/work/play Community in the heart of Alpharetta! Just steps away from Maxwell retail w/ Fairway Social and Rena's Italian Fishery, on Alpha loop and 1/2 mile from Alpharetta Square. 4 Bd/3.5 Bath Open Concept Townhome, main floor boasts Beautiful Chef's Kitchen w/large island overlooking roomy family room with study, including to 2 covered decks. Expansive Owners suite features elegant ensuite with free-standing tub and separate shower & covered porch. Community Features: Pool, Cabana, Bocce Ball, Firepit, Alpha loop and Maxwell Retail. In early construction phase, come chose your personal touches and Make Space for Life! \$5k in closing costs with preferred lender.

## 3rd Flr Options

Want to Know More About This Home?