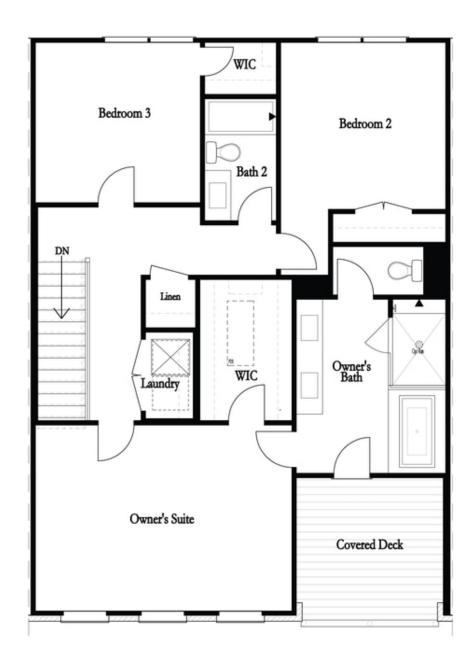

## 457 BURTON DRIVE, 29 THE MAYFIELD TOWNHOUSE IN THE MAXWELL | ALPHARETTA, GA

PRICED AT

\$761,460

2515 Sq Ft

4 Beds

3.5 Baths

2 Car Garage

عاد 3.0 Story

The Providence Groups Newest Townhouse-Mayfield II. Gorgeous Brownstone Collection! Amazing mixed-use development, live/work/play Community in the heart of Alpharetta! Just steps away from Maxwell retail w/ Fairway Social and Rena's Italian Fishery, on Alpha loop and 1/2 mile from Alpharetta Square. 4 Bd/3.5 Bath Open Concept Townhome, main floor boasts Beautiful Chef's Kitchen w/large island overlooking roomy family room with study, including to 2 covered decks. Expansive Owners suite features elegant ensuite with free-standing tub and separate shower & covered porch. Community Features: Pool, Cabana, Bocce Ball, Firepit, Alpha loop and Maxwell Retail. In early construction phase, come chose your personal touches and Make Space for Life! \$5k in closing costs with preferred lender.