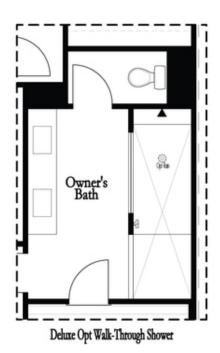

The Providence Groups Newest Townhouse-Mayfield II. Gorgeous Brownstone Collection! Amazing mixed-use development, live/work/play Community in the heart of Alpharetta! Just steps away from Maxwell retail w/ Fairway Social and Rena's Italian Fishery, on Alpha loop and 1/2 mile from Alpharetta Square. 4 Bd/3.5 Bath Open Concept Townhome, main floor boasts Beautiful Chef's Kitchen w/large island overlooking roomy family room with study, including to 2 covered decks. Expansive Owners suite features elegant ensuite with free-standing tub and separate shower & covered porch. Community Features: Pool, Cabana, Bocce Ball, Firepit, Alpha loop and Maxwell Retail. In early construction phase, come chose your personal touches and Make Space for Life! \$5k in closing costs with preferred lender.

## 3rd Flr Options

Want to Know More About This Home?