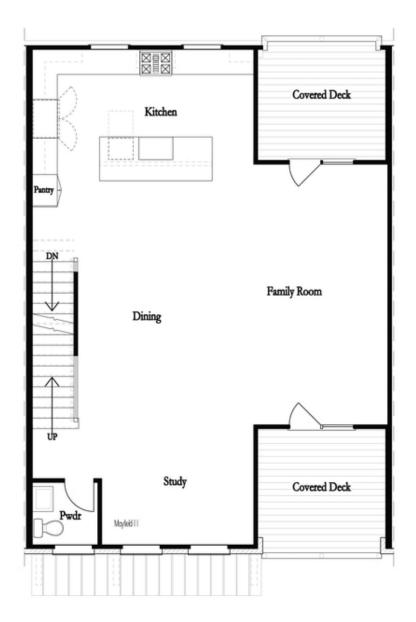

etta! Just steps away from Maxwell retail w/ Fairway Social and Rena's Italian Fishery, on Alpha loop and 1/2 mile from Alpharetta Square. 4 Bd/3.5 Bath Open Concept Townhome, main floor boasts Beautiful Chef's Kitchen w/large island overlooking roomy family room with study, including to 2 covered decks. Expansive Owners suite features elegant ensuite with free-standing tub and separate shower & covered porch. Community Features: Pool, Cabana, Bocce Ball, Firepit, Alpha loop and Maxwell Retail. In early construction phase, come chose your personal touches and Make Space for Life! \$5k in closing costs with preferred lender.

Want to Know More About This Home?









Want to Know More About This Home?











Want to Know More About This Home?







THE

GROUP

A GREEN BRICK PARTNER



Want to Know More About This Home?











Want to Know More About This Home?















## 1st Flr Options

Want to Know More About This Home?















2nd Flr Options

Want to Know More About This Home?











## 3rd Flr Options

Want to Know More About This Home?