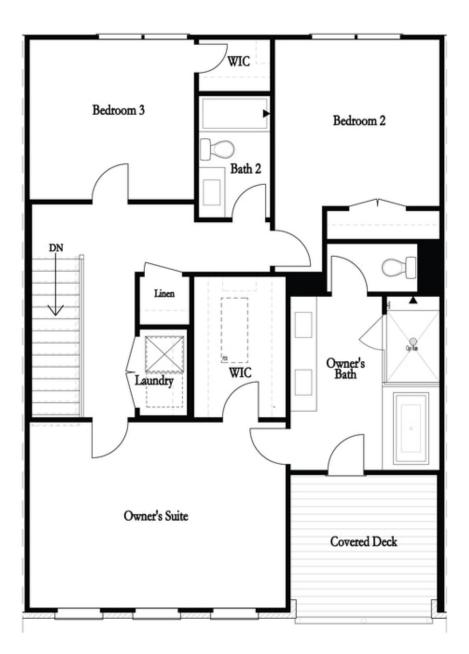

The Providence Groups Newest Townhouse-Mayfield II. Gorgeous Brownstone Collection! Amazing mixeduse development, live/work/play Community in the heart of Alpharetta! Just steps away from Maxwell retail, on Alpha loop and 1/2 mile from Alpharetta Square. 4 Bd/3.5 Bath Open Concept Townhome, main floor boasts Beautiful Chef's Kitchen w/large island overlooking roomy family room with study, including to 3 covered decks, covered porch and backyard! Expansive Owners bedroom features elegant ensuite & covered porch. Community Features: Pool, Cabana, Bocce Ball, Firepit, Alpha loop and Maxwell Retail (Features Fairway Social, Poncho Chicken, Lily's Sushi and BodyBar). In early construction phase, come chose your personal touches and Make Space for Life! \$5k in Closing Costs with Preferred Lender!

# 2nd Flr Options

Want to Know More About This Home? CONTACT OUR NEW HOME NAVIGATOR NONE Call Us @ 470.436.2641