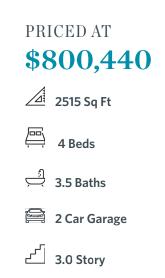

The Providence Groups Newest Townhouse-Mayfield II. Gorgeous Brownstone Collection! Amazing mixeduse development, live/work/play Community in the heart of Alpharetta! Just steps away from Maxwell retail, on Alpha loop and 1/2 mile from Alpharetta Square. 4 Bd/3.5 Bath Open Concept Townhome, main floor boasts Beautiful Chef's Kitchen w/large island overlooking roomy family room with study, including to 3 covered decks, covered porch and backyard! Expansive Owners bedroom features elegant ensuite & covered porch. Community Features: Pool, Cabana, Bocce Ball, Firepit, Alpha loop and Maxwell Retail (Features Fairway Social, Poncho Chicken, Lily's Sushi and BodyBar). In early construction phase, come chose your personal touches and Make Space for Life! \$5k in Closing Costs with Preferred Lender!