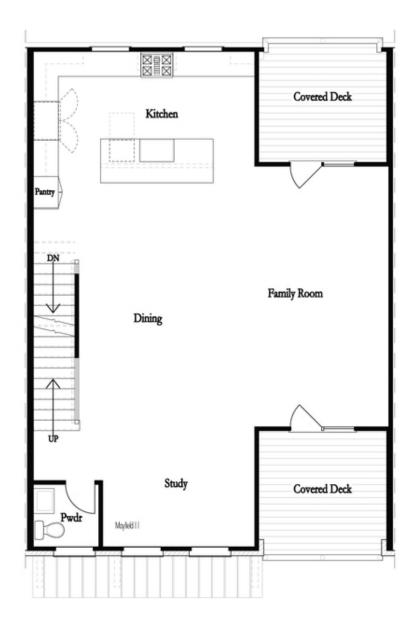

The Providence Groups Newest Townhouse-Mayfield II. Gorgeous Brownstone Collection! Amazing mixeduse development, live/work/play Community in the heart of Alpharetta! Just steps away from Maxwell retail, on Alpha loop and 1/2 mile from Alpharetta Square. 4 Bd/3.5 Bath Open Concept Townhome, main floor boasts Beautiful Chef's Kitchen w/large island overlooking roomy family room with study, including to 3 covered decks, covered porch and backyard! Expansive Owners bedroom features elegant ensuite & covered porch. Community Features: Pool, Cabana, Bocce Ball, Firepit, Alpha loop and Maxwell Retail (Features Fairway Social, Poncho Chicken, Lily's Sushi and BodyBar). In early construction phase, come chose your personal touches and Make Space for Life! \$5k in Closing Costs with Preferred Lender!

## 1st Flr Options

Want to Know More About This Home? CONTACT OUR NEW HOME NAVIGATOR NONE Call Us @ 470.436.2641