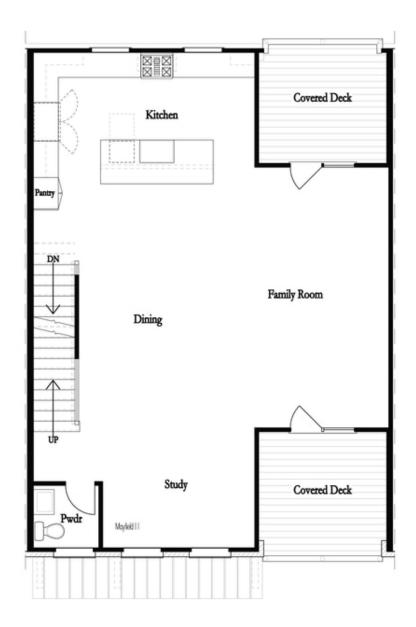

The Providence Groups Newest Townhouse. Gorgeous Brownstone Collection! Amazing mixed-use development, live/work/play Community in the heart of Alpharetta! Just steps away from Maxwell retail, featuring Rena's Italian Fishery, Lily's sushi, Poncho chicken, and Fairway Social with a roof top Bar! On the Alpha loop and a few blocks from Downtowns Alpharetta. End Unit! 4 Bedroom/3.5 Bath Open Concept Townhome, main floor boasts Beautiful Oyster stacked cabinets, Chef's Kitchen features GE Café appliances, gorgeous Cambria quartz countertops w/large island overlooking roomy family room with study, including to 2 covered decks covered rear porch. Spectacular hickory hardwoods throughout! Expansive Owners bedroom features elegant ensuite with an enormous shower & covered porch. Spacious secondary bedrooms, one with a private bath. Fenced in backyard! Community Features: Pool, Cabana, Bocce Ball, Firepit, Alpha loop and Maxwell Retail. Home under construction! Pictures only for informational purposes. Completion by Sept/Oct 2022. HOA maintained homesites! \$5k in Closing Costs with Green Brick Mortgage. 1-2-8 Warranty. Come Make Space for Life with The Providence Group! [The Mayfield ]

## 1st Flr Options

Want to Know More About This Home?

CONTACT OUR COMMUNITY SALES MANAGER Call Us @ 470.436.2641

뤴

Family

Room