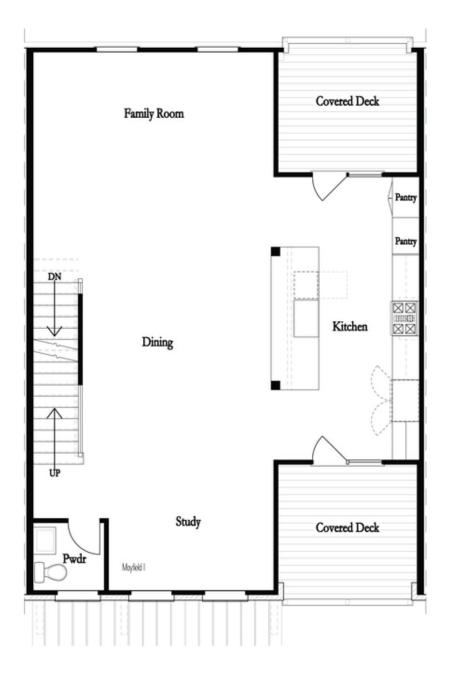

ng to 2 covered decks covered rear porch. Spectacular hickory hardwoods throughout! Expansive Owners bedroom features elegant ensuite with an enormous shower & covered porch. Spacious secondary bedrooms, one with a private bath. Fenced in backyard! Community Features: Pool, Cabana, Bocce Ball, Firepit, Alpha loop and Maxwell Retail. Home under construction! Pictures only for informational purposes. Completion by Sept/Oct 2022. HOA maintained homesites! \$5k in Closing Costs with Green Brick Mortgage. 1-2-8 Warranty. Come Make Space for Life with The Providence Group! [The Mayfield ]

## Want to Know More About This Home?

CONTACT OUR COMMUNITY SALES MANAGER Call Us @ 470.436.2641









Want to Know More About This Home?

CONTACT OUR COMMUNITY SALES MANAGER Call Us @ 470.436.2641









Want to Know More About This Home?

CONTACT OUR COMMUNITY SALES MANAGER Call Us @ 470.436.2641









Want to Know More About This Home?

CONTACT OUR COMMUNITY SALES MANAGER Call Us @ 470.436.2641









Want to Know More About This Home?

CONTACT OUR COMMUNITY SALES MANAGER Call Us @ 470.436.2641













## 1st Flr Options

Want to Know More About This Home?

CONTACT OUR COMMUNITY SALES MANAGER Call Us @ 470.436.2641







뤴

Family

Room



# 2nd Flr Options

### Want to Know More **About This Home?**

CONTACT OUR COMMUNITY SALES MANAGER Call Us @ 470.436.2641











## 3rd Flr Options

### Want to Know More About This Home?

CONTACT OUR COMMUNITY SALES MANAGER Call Us @ 470.436.2641