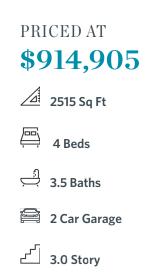

The Providence Groups Newest Townhouse. Gorgeous Brownstone Collection! Amazing mixed-use development, live/work/play Community in the heart of Alpharetta! Just steps away from Maxwell retail, featuring Rena's Italian Fishery, Lily's sushi, Poncho chicken, and Fairway Social with a roof top Bar! On the Alpha loop and a few blocks from Downtowns Alpharetta. End Unit! 4 Bedroom/3.5 Bath Open Concept Townhome, main floor boasts Beautiful Oyster stacked cabinets, Chef's Kitchen features GE Café appliances, gorgeous Cambria quartz countertops w/large island overlooking roomy family room with study, including to 2 covered decks covered rear porch. Spectacular hickory hardwoods throughout! Expansive Owners bedroom features elegant ensuite with an enormous shower & covered porch. Spacious secondary bedrooms, one with a private bath. Fenced in backyard! Community Features: Pool, Cabana, Bocce Ball, Firepit, Alpha loop and Maxwell Retail. Home under construction! Pictures only for informational purposes. Completion by Sept/Oct 2022. HOA maintained homesites! \$5k in Closing Costs with Green Brick Mortgage. 1-2-8 Warranty. Come Make Space for Life with The Providence Group! [The Mayfield ]