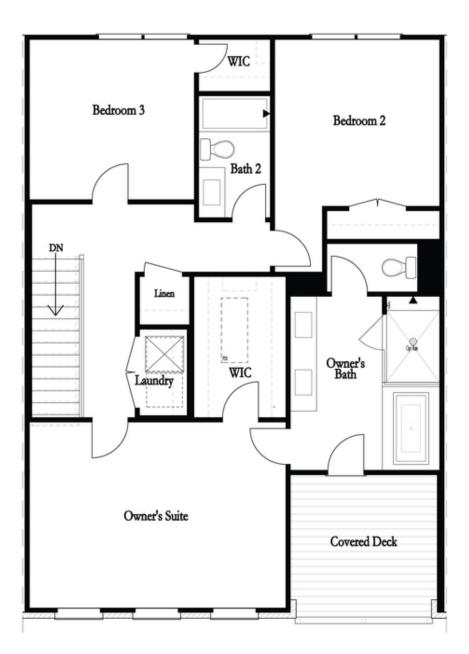

The Providence Groups Newest Townhouse. Gorgeous Brownstone Collection! Amazing mixed-use development, live/work/play Community in the heart of Alpharetta! Just steps away from Maxwell retail, featuring Rena's Italian Fishery, Lily's sushi, Poncho chicken, and Fairway Social with a roof top Bar! On the Alpha loop and a few blocks from Downtowns Alpharetta. End Unit! 4 Bedroom/3.5 Bath Open Concept Townhome, main floor boasts Beautiful Oyster stacked cabinets, Chef's Kitchen features GE Café appliances, gorgeous Cambria quartz countertops w/large island overlooking roomy family room with study, including to 2 covered decks covered rear porch. Spectacular hickory hardwoods throughout! Expansive Owners bedroom features elegant ensuite with an enormous shower & covered porch. Spacious secondary bedrooms, one with a private bath. Fenced in backyard! Community Features: Pool, Cabana, Bocce Ball, Firepit, Alpha loop and Maxwell Retail. Home under construction! Pictures only for informational purposes. Completion by Sept/Oct 2022. HOA maintained homesites! \$5k in Closing Costs with Green Brick Mortgage. 1-2-8 Warranty. Come Make Space for Life with The Providence Group! [The Mayfield ]

# 2nd Flr Options