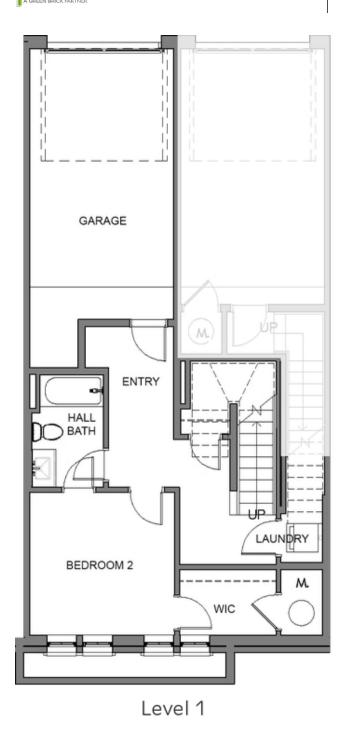

## 503 BURTON DRIVE, 801 THE CRAWFORD CONDOMINIUM IN THE MAXWELL | ALPHARETTA, GA

PRICED AT

\$499,900

1490 Sq Ft

2 Beds

2.0 Baths

🗎 1 Car Garage

2.0 Story

Crawford END UNIT Condo by The Providence Group. Ready next Spring! Featuring a 2-story 4-sided brick condo steps away from what will be the newest place to be entertained, go shopping & enjoy dinner at The Maxwell Retail featuring Fairway Social and Rena's! Condo will feature upscale stainless appliances, quartz counters, open floor plan & large deck. 2 huge storage closets to keep all your goodies stored. Lots of windows letting tons of natural light in. Pool, cabana, clubhouse, firepits, access to Alpha Loop and pocket parks and Bocce ball. Starbucks next door! HOA maintained landscape in the heart of Downtown Alpharetta! Walkable to City Center/quickly get to Avalon & 400N/S. Still have time to choose on interior design package! \$5k toward closing costs with preferred lender.