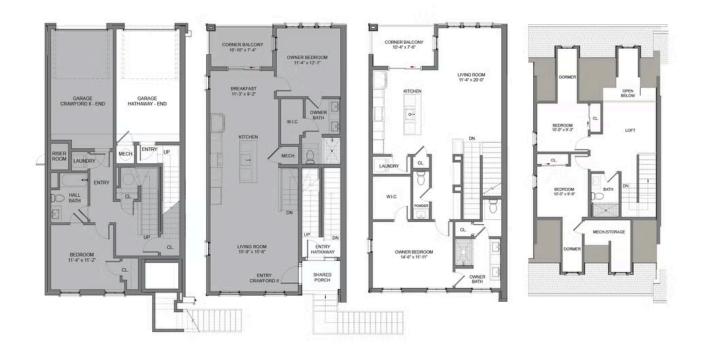

## 505 BURTON DRIVE, 804 THE HATHAWAY CONDOMINIUM IN THE MAXWELL | ALPHARETTA, GA

PRICED AT

\$564,170

1989 Sq Ft

2.5 Baths

🛱 1 Car Garage

Limited Time! 4.8% 30-YR Fixed Rate with Preferred lender on homes written by Dec 22, 2022 and close by Jan 31,2023! Ask agents for details! Hathaway Stacked Townhome by The Providence Group. Run don't walk to this unique opportunity! Beautiful Hathaway plan in a wonderfully designed community where luxury meets lifestyle! Top floor stacked townhome just steps away from what is the newest place to be entertained, go shopping & enjoy delicious food at The Maxwell Retail. Condo will feature upscale GE stainless appliances, quartz counters, oversized island & large covered deck and Loft. Maxwell features pool, cabana, firepit and Bocce Ball! Access to Alpha Loop, pocket parks, HOA maintained landscape in the heart of Downtown Alpharetta. Walkable to City Center/quickly get to Avalon & 400N/S. 1-2-10 Warranty.