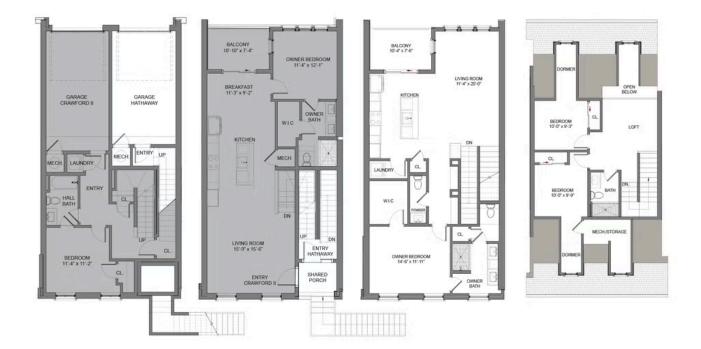

## 505 BURTON DRIVE, 804 THE HATHAWAY CONDOMINIUM IN THE MAXWELL | ALPHARETTA, GA

PRICED AT

\$564,170

1989 Sq Ft

2.5 Baths

🛱 1 Car Garage

Limited Time! 4.8% 30-YR Fixed Rate with Preferred lender on homes written by Dec 22, 2022 and close by Jan 31,2023! Ask agents for details! Hathaway Stacked Townhome by The Providence Group. Run don't walk to this unique opportunity! Beautiful Hathaway plan in a wonderfully designed community where luxury meets lifestyle! Top floor stacked townhome just steps away from what is the newest place to be entertained, go shopping & enjoy delicious food at The Maxwell Retail. Condo will feature upscale GE stainless appliances, quartz counters, oversized island & large covered deck and Loft. Maxwell features pool, cabana, firepit and Bocce Ball! Access to Alpha Loop, pocket parks, HOA maintained landscape in the heart of Downtown Alpharetta. Walkable to City Center/quickly get to Avalon & 400N/S. 1-2-10 Warranty.