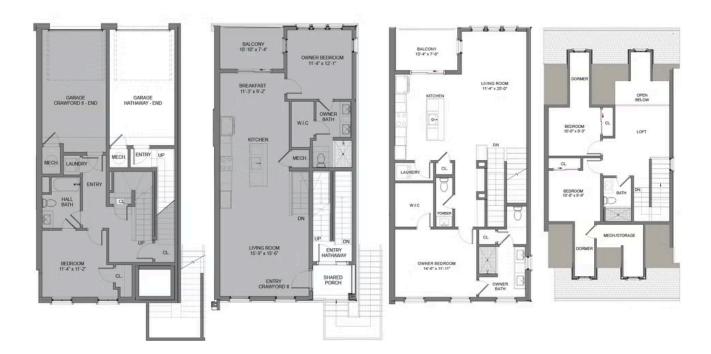

## 505 BURTON DRIVE, 804 THE HATHAWAY CONDOMINIUM IN THE MAXWELL | ALPHARETTA, GA

PRICED AT

\$564,170

1989 Sq Ft

2.5 Baths

🛱 1 Car Garage

Limited Time! 4.8% 30-YR Fixed Rate with Preferred lender on homes written by Dec 22, 2022 and close by Jan 31,2023! Ask agents for details! Hathaway Stacked Townhome by The Providence Group. Run don't walk to this unique opportunity! Beautiful Hathaway plan in a wonderfully designed community where luxury meets lifestyle! Top floor stacked townhome just steps away from what is the newest place to be entertained, go shopping & enjoy delicious food at The Maxwell Retail. Condo will feature upscale GE stainless appliances, quartz counters, oversized island & large covered deck and Loft. Maxwell features pool, cabana, firepit and Bocce Ball! Access to Alpha Loop, pocket parks, HOA maintained landscape in the heart of Downtown Alpharetta. Walkable to City Center/quickly get to Avalon & 400N/S. 1-2-10 Warranty.