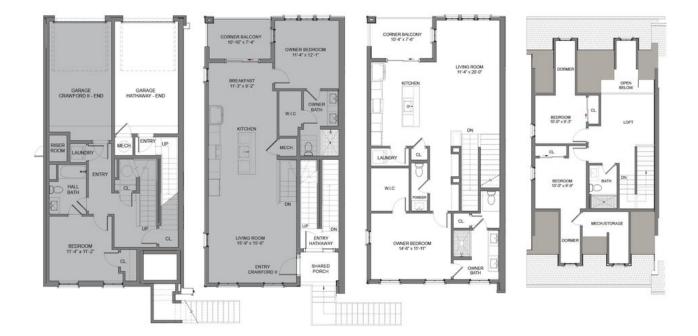

PRICED AT

\$564,170

1989 Sq Ft

= 3 Beds

2.5 Baths

1 Car Garage

Limited Time! 4.8% 30-YR Fixed Rate with Preferred lender on homes written by Dec 22, 2022 and close by Jan 31,2023! Ask agents for details! Hathaway Stacked Townhome by The Providence Group. Run don't walk to this unique opportunity! Beautiful Hathaway plan in a wonderfully designed community where luxury meets lifestyle! Top floor stacked townhome just steps away from what is the newest place to be entertained, go shopping & enjoy delicious food at The Maxwell Retail. Condo will feature upscale GE stainless appliances, quartz counters, oversized island & large covered deck and Loft. Maxwell features pool, cabana, firepit and Bocce Ball! Access to Alpha Loop, pocket parks, HOA maintained landscape in the heart of Downtown Alpharetta. Walkable to City Center/quickly get to Avalon & 400N/S. 1-2-10 Warranty.