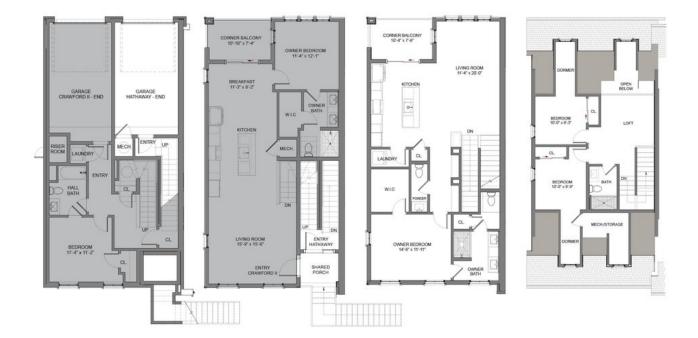

PRICED AT

\$507,900

\_\_\_\_\_ 1989 Sq Ft

= ∃ 3 Beds

2.5 Baths

1 Car Garage

Hathaway Stacked Townhome by The Providence Group. Be the first to live in a Hathaway in a wonderfully designed community where luxury meets lifestyle! Top floor stacked townhome just steps away from what will be the newest place to be entertained, go shopping & enjoy delicious food at The Maxwell Retail. Condo will feature upscale Whirlpool stainless appliances, quartz counters, oversized island & large covered deck and Loft. Still time to pick your design package! Under Construction, est. completion April/May 2022. Maxwell features pool, cabana, firepit & Bocce Ball! Access to Alpha Loop, pocket parks, HOA maintained landscape in the heart of Downtown Alpharetta. Walkable to City Center/quickly get to Avalon & 400N/S. 1-2-10 Warranty. \$5k toward closing cost with Preferred lender.