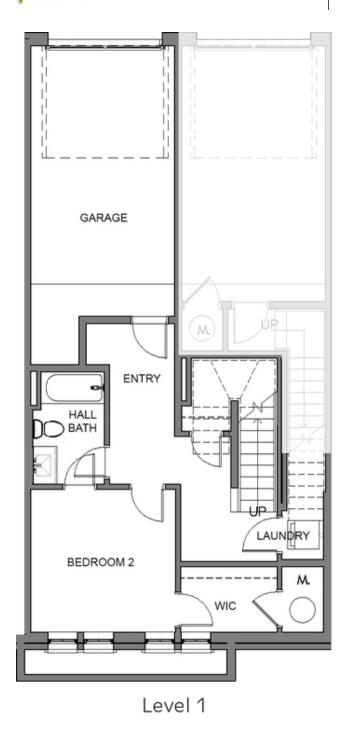

## 515 BURTON DRIVE, 807 THE CRAWFORD CONDOMINIUM IN THE MAXWELL | ALPHARETTA, GA

PRICED AT

\$500,920

1490 Sq Ft

2 Beds

2.0 Baths

1 Car Garage

2.0 Story