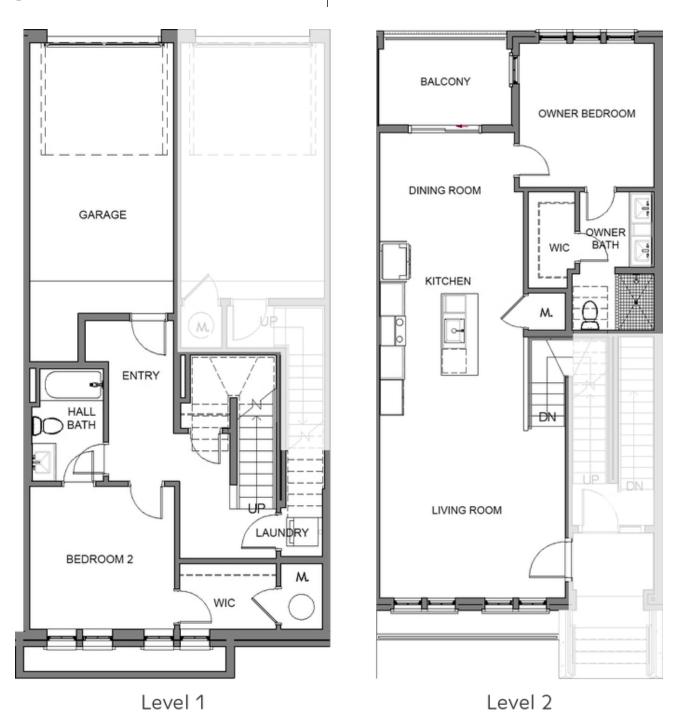

## 527 BURTON DRIVE, 705 THE CRAWFORD CONDOMINIUM IN THE MAXWELL | ALPHARETTA, GA

Crawford Stacked Townhome by The Providence Group. Fall in love with the popular Crawford model in a wonderfully designed community where luxury meets lifestyle! First two floors in our new building just a short walk away from what will be the newest place to be entertained at Fairway Social, go shopping & enjoy delicious food at The Maxwell Retail. Condo will feature upscale Whirlpool stainless appliances, quartz counters, oversized island & large covered deck. Still time to pick your design package! Under Construction, est. completion Feb/Mar 2022. Maxwell features pool, cabana, firepit & Bocce Ball! Access to Alpha Loop, pocket parks, HOA maintained landscape in the heart of Downtown Alpharetta. Walkable to City Center/quickly get to Avalon & 400N/S. 1-2-10 Warranty.