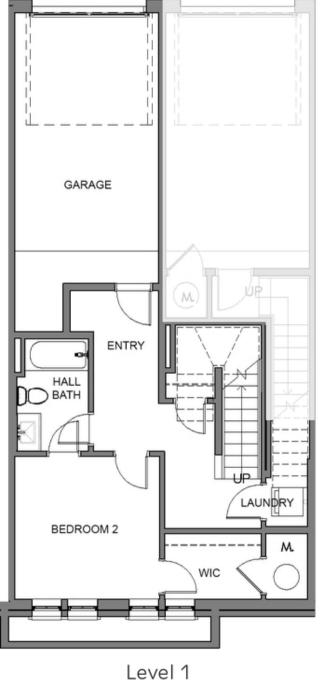

## 531 BURTON DRIVE, 707 THE CRAWFORD CONDOMINIUM IN THE MAXWELL | ALPHARETTA, GA

PRICED AT

\$470,400

1490 Sq Ft

2 Beds

2.0 Baths

🗎 1 Car Garage

**∠** 2.0 Story

Crawford Stacked Townhome by The Providence Group. Fall in love with the popular Crawford model in a wonderfully designed community where luxury meets lifestyle! First two floors in our new building just a short walk away from what will be the newest place to be entertained, go shopping & enjoy delicious food at The Maxwell Retail. Condo will feature upscale Whirlpool stainless appliances, quartz counters, oversized island & large covered deck. Still time to pick your design package! Under Construction, est. completion Nov/Dec 21. Maxwell features pool, cabana, firepit & Bocce Ball! Access to Alpha Loop, pocket parks, HOA maintained landscape in the heart of Downtown Alpharetta. Walkable to City Center/quickly get to Avalon & 400N/S. 1-2-10 Warranty.