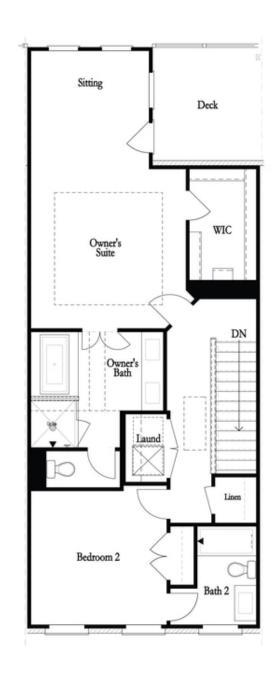

## Optional Layouts

First Floor Options

Second Floor Options

Opt. Walk-Through Shower

Opt. Freestanding Tub/Shower Combo

Third Floor Options

Want to Know More About This Home?

CONTACT OUR NEW HOME NAVIGATOR