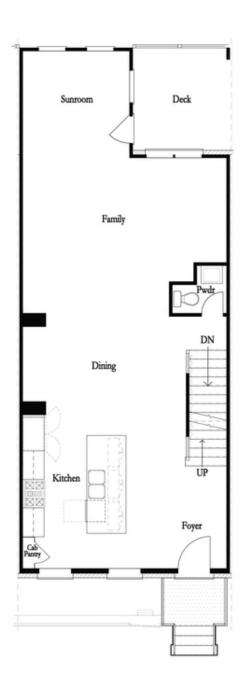

## Optional Layouts

First Floor Options

Second Floor Options

Opt. Walk-Through Shower

Opt. Freestanding Tub/Shower Combo

Third Floor Options

Want to Know More About This Home?

CONTACT OUR NEW HOME NAVIGATOR