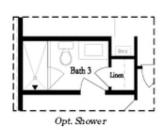

## Optional Layouts

First Floor Options

Second Floor Options

Opt. Walk-Through Shower

Opt. Freestanding Tub/Shower Combo

Third Floor Options

Want to Know More About This Home?

CONTACT OUR NEW HOME NAVIGATOR